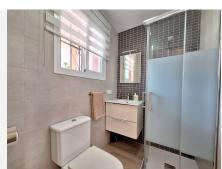

As you enter the main living space you have on your left a shower room with toilet and window. And on your right you have a modern, fully equipped LG kitchen with LED lighting. Ample storage space, with laminate wood flooring, totally reformed.

A further family modern bathroom with bath and shower on this level.

IMPORTANT FEATURES: The property can be extended into the solarium area, by building internal staircase enabling you to construct a further bedroom, bathroom with use of the private terrace.)