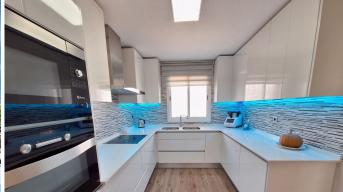

As you enter the main living space you have on your left a shower room with toilet and window. And on your right you have a modern, fully equipped LG kitchen with LED lighting. Ample storage space, with laminate wood flooring, totally reformed.