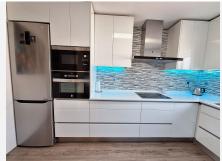

As you enter the main living space you have on your left a shower room with toilet and window. And on your right you have a modern, fully equipped LG kitchen with LED lighting. Ample storage space, with laminate wood flooring, totally reformed.