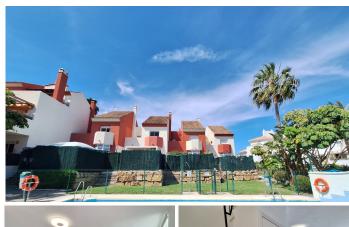

## R5010250

Estepona

REF# R5010250 640.000 €

| BEDS | BATHS | BUILT  | TERRACE |
|------|-------|--------|---------|
| 3    | 2     | 155 m² | 61 m²   |

## SELWO, ESTEPONA

This 3 bedroom, 2 bathroom renovated family home, is set within a residential area within a few minutes drive of the beach, supermarkets, transports banks, chemist etc. On the doorstep of the American International School. Within a few minutes walk you also have a brand new leisure centre with outdoor paddle Courts, gymnasium etc. Also a local café & restaurant within 2 mins walk.

In front of the property you have the option for driveway parking for 2 cars, together with underground garage (electric gates) for a further 2 cars. Plenty of storage also, and a separate area for the utility room, housing washing machine, dryer etc. A very large versatile space.