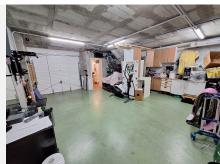

In front of the property you have the option for driveway parking for 2 cars, together with underground garage (electric gates) for a further 2 cars. Plenty of storage also, and a separate area for the utility room, housing washing machine, dryer etc. A very large versatile space.