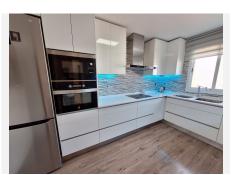

As you enter the main living space you have on your left a shower room with toilet and window. And on your right you have a modern, fully equipped LG kitchen with LED lighting. Ample storage space, with laminate wood flooring, totally reformed.