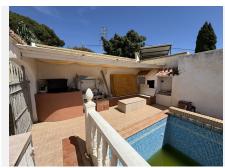

Outside there is a low maintenance garden, hard standing and terraces with good a sized private pool, large driveway separated into two parts, both gated. Additionally, there is a store and workshop.

The property is sold as is and will require selective updates throughout to bring it to modern standards. The choice of final fixtures and fittings will be down to the new owner who can choose to live in the property as they carry out the works or undertake the works in one reform.