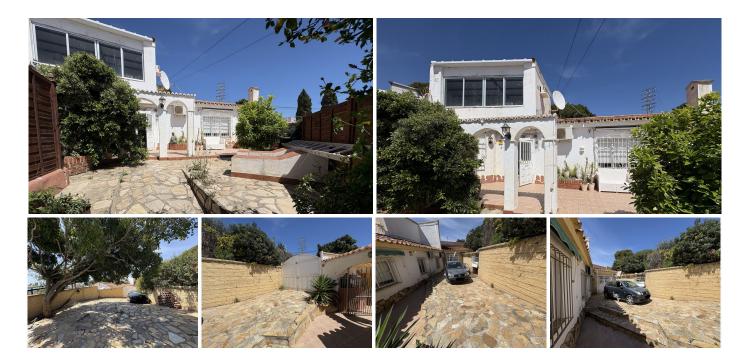

## Torreblanca Villa Project

A one-off opportunity to purchase a four-bedroom, 3-bathroom, semi-detached villa with private pool and car parking for at least five vehicles. This could be the ultimate seaside property for the car or bike enthusiast, for those with an RV or passion for boats or jet skis. Alternatively, for someone who is looking for a great property in a super location with all the add-on's one could wish for.

Outside there is a low maintenance garden, hard standing and terraces with good a sized private pool, large driveway separated into two parts, both gated. Additionally, there is a store and workshop.

The property is sold as is and will require selective updates throughout to bring it to modern standards. The choice of final fixtures and fittings will be down to the new owner who can choose to live in the property as they carry out the works or undertake the works in one reform.

This property has remained with the current owners for close to forty years and it is with a heavy heart that the property is made available for sale. Seldom do properties such as this come to market and given the privacy, pool, driveway and stunning views, the opportunity will appeal to many types of buyers.