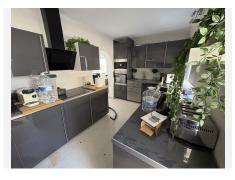

The ground floor has three bedrooms, bathroom, a good-sized lounge and kitchen. The second bedroom is sizeable, has a separate dressing area and ensuite. The third bedroom is of a good size and there is a smaller, double bedroom, both served by a family bath and shower room.