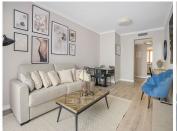

Step inside to discover a beautifully designed interior flooded with natural light, thanks to expansive floor-toceiling glass doors that open onto a generous terrace. The contemporary kitchen is fully equipped with premium appliances and ample workspace, ideal for both entertaining and everyday living.

The layout includes three spacious bedrooms and three elegant bathrooms, including a lavish en-suite. Spanning 214 m<sup>2</sup> of interior living space, the property is complemented by an impressive 83 m<sup>2</sup> terrace, perfect for alfresco dining, sunbathing, or simply taking in the peaceful scenery.