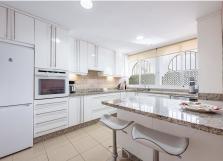

#### REF# R5009608 575.000 €

| BEDS | BATHS | BUILT  | TERRACE |
|------|-------|--------|---------|
| 2    | 2     | 159 m² | 26 m²   |

Located in the highly sought-after EI Presidente urbanization in Estepona, this spacious middle-floor apartment offers a fantastic opportunity to enjoy both luxury and comfort. Upon entry, you are welcomed by a large hallway, with a generously sized kitchen on your right that could easily be opened up to the living area for a more modern, open-plan design.