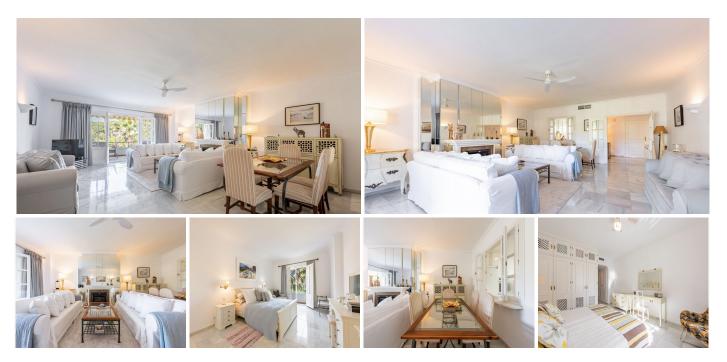

#### REF# R5009608 575.000 €

| BEDS | BATHS | BUILT  | TERRACE |
|------|-------|--------|---------|
| 2    | 2     | 159 m² | 26 m²   |

Located in the highly sought-after EI Presidente urbanization in Estepona, this spacious middle-floor apartment offers a fantastic opportunity to enjoy both luxury and comfort. Upon entry, you are welcomed by a large hallway, with a generously sized kitchen on your right that could easily be opened up to the living area for a more modern, open-plan design.

The bright and expansive living and dining room features a cozy fireplace and offers direct access to a charming west-facing terrace, perfect for enjoying the evening sun. From the terrace, you can admire views over the main infinity pool, creating a tranquil and picturesque setting.

The apartment boasts two very large bedrooms, each with its own ensuite bathroom, ensuring privacy and comfort. This apartment combines elegance, space, and an unbeatable location, making it an ideal choice for anyone seeking a comfortable, well-located home in Estepona.