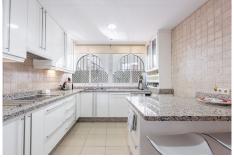

#### REF# R5009608 575.000 €

| BEDS | BATHS | BUILT  | TERRACE |
|------|-------|--------|---------|
| 2    | 2     | 159 m² | 26 m²   |

Located in the highly sought-after EI Presidente urbanization in Estepona, this spacious middle-floor apartment offers a fantastic opportunity to enjoy both luxury and comfort. Upon entry, you are welcomed by a large hallway, with a generously sized kitchen on your right that could easily be opened up to the living area for a more modern, open-plan design.