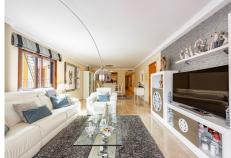

Upon entering, you will be amazed by the spacious living/dining room, the largest in the entire building, which opens onto a covered terrace with elegant high quality aluminum profiling. This is the perfect place to relax or enjoy outdoor dining.