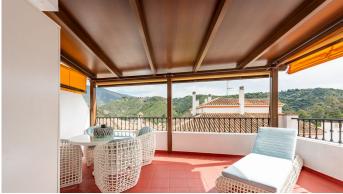

Upon entering, you will be amazed by the spacious living/dining room, the largest in the entire building, which opens onto a covered terrace with elegant high quality aluminum profiling. This is the perfect place to relax or enjoy outdoor dining.