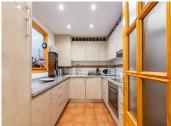

The apartment features a fully equipped modern kitchen, ideal for food lovers, and a centralized air conditioning system that includes additional units in the living room and master bedroom, ensuring a cool and efficient environment at all times.

The two spacious bedrooms, which offer privacy and comfort, are separated from the common areas, ensuring tranquility at all times. The kitchen, equipped with a practical serving hatch, connects perfectly with the living room for convenience.