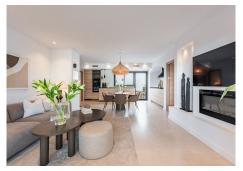

## R5009527 Nueva Andalucía REF# R5009527 695.000 €

| BEDS | BATHS | BUILT |
|------|-------|-------|
| 2    | 2     | 95 m² |

Welcome to this stylish and fully renovated ground-floor apartment located in the highly sought-after Andalucía Garden Suites, one of the most established and popular residential communities in Nueva Andalucía. The apartment features two tastefully decorated bedrooms and two modern bathrooms, all within an open-plan layout and furnished with carefully selected designer pieces that create a harmonious and elegant atmosphere.