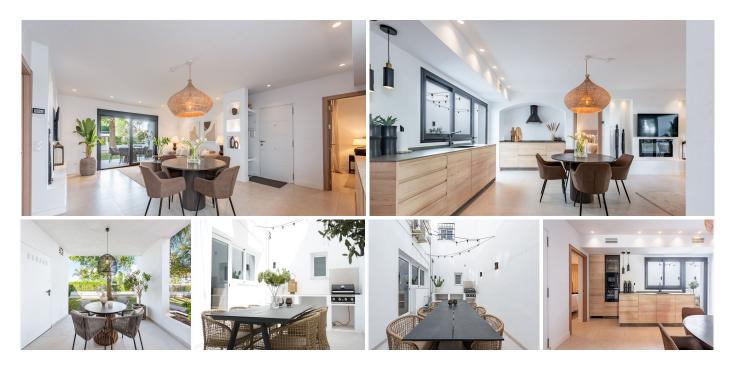

## R5009527 Nueva Andalucía REF# R5009527 695.000 €

| BEDS | BATHS | BUILT |
|------|-------|-------|
| 2    | 2     | 95 m² |

Welcome to this stylish and fully renovated ground-floor apartment located in the highly sought-after Andalucía Garden Suites, one of the most established and popular residential communities in Nueva Andalucía. The apartment features two tastefully decorated bedrooms and two modern bathrooms, all within an open-plan layout and furnished with carefully selected designer pieces that create a harmonious and elegant atmosphere.

The property boasts a west-facing terrace and a front garden – perfect for enjoying the afternoon sun and warm evenings. As an added bonus, there is a bright and charming inner courtyard connected directly to the kitchen, offering a wonderful space for dining and entertaining under the Andalusian sky.

Andalucía Garden Suites has access to all the facilities of Andalucía Garden Club, which is known for its secure and well-maintained area with large lush gardens, tennis court, a generous pool area and an unbeatable location. Within walking distance to Puerto Banús, the sea, and the popular Centro Plaza, you live here close to everything – perfect both for permanent living and as a vacation home.