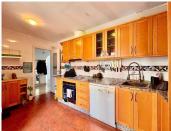

## R5009275

REF# R5009275 420.000 €

| BEDS | BATHS | BUILT  | TERRACE |
|------|-------|--------|---------|
| 3    | 2     | 137 m² | 12 m²   |

Enjoy the light and the Mediterranean atmosphere in this spacious 137 m<sup>2</sup> flat, located on a first floor with lift. With 3 bedrooms and 2 bathrooms, it is ideal for families or those looking for space and comfort.

Terrace of 12 m<sup>2</sup> surrounding the flat, south facing to enjoy the sun all day long and sea views from your home. The fully equipped kitchen makes life easier, while the included garage and storage room add practicality.