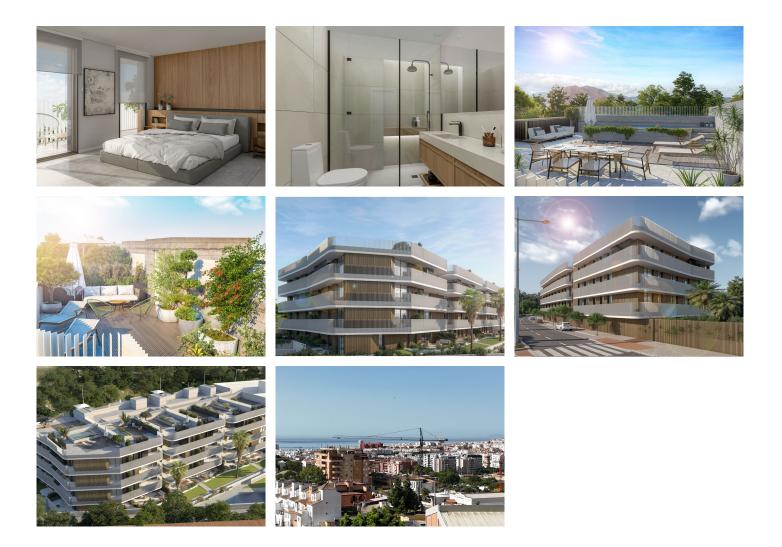

## R5009176 Sestepona

REF# R5009176 462.000 €

| BEDS | BATHS | BUILT | TERRACE |
|------|-------|-------|---------|
| 2    | 2     | 66 m² | 10 m²   |

This project is an exclusive new development in Estepona, consisting of 48 homes in a privileged geographical location. The residential complex offers a contemporary design that combines functionality with a luxurious look, using advanced materials. This makes the homes of the highest quality, with optimum comfort and efficiency. The homes offer stunning views of the Sierra Bermeja and the Mediterranean Sea. The apartments are available with 2 bedrooms and 2 bathrooms, one of which is en-suite, and have large terraces to make the most of the views. Each home has a fully equipped kitchen with appliances, air conditioning, heating and double glazing. The penthouses have a solarium and a private swimming pool on the roof, adding an extra dimension to luxury living.

The development has been designed to enjoy the pleasant climate of the Costa del Sol all year round, with more than 300 sunny days per year. This project has communal gardens, a swimming pool, a gym, a coworking space and a social area. There are also parking spaces and storage rooms available for residents. This development is located in one of the most sought-after residential areas of Estepona, close to the old town and in the heart of the Costa del Sol. It is conveniently located near the A-7 and AP-7, less than 10 minutes from the marina and the beach of Punta de Plata. The project has been designed by