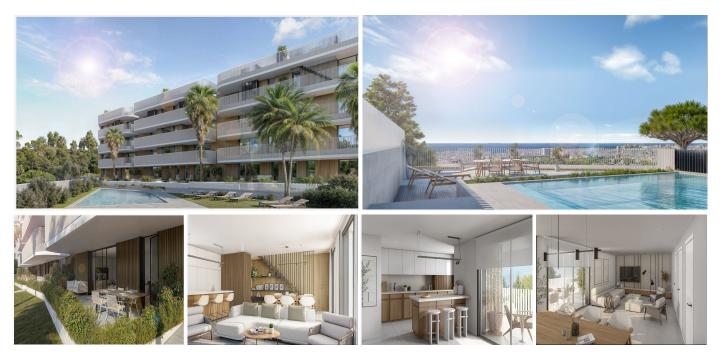

## R5009176 Sestepona

REF# R5009176 462.000 €

| BEDS | BATHS | BUILT | TERRACE |
|------|-------|-------|---------|
| 2    | 2     | 66 m² | 10 m²   |

This project is an exclusive new development in Estepona, consisting of 48 homes in a privileged geographical location. The residential complex offers a contemporary design that combines functionality with a luxurious look, using advanced materials. This makes the homes of the highest quality, with optimum comfort and efficiency. The homes offer stunning views of the Sierra Bermeja and the Mediterranean Sea. The apartments are available with 2 bedrooms and 2 bathrooms, one of which is en-suite, and have large terraces to make the most of the views. Each home has a fully equipped kitchen with appliances, air conditioning, heating and double glazing. The penthouses have a solarium and a private swimming pool on the roof, adding an extra dimension to luxury living.

The development has been designed to enjoy the pleasant climate of the Costa del Sol all year round, with more than 300 sunny days per year. This project has communal gardens, a swimming pool, a gym, a coworking space and a social area. There are also parking spaces and storage rooms available for residents. This development is located in one of the most sought-after residential areas of Estepona, close to the old town and in the heart of the Costa del Sol. It is conveniently located near the A-7 and AP-7, less than 10 minutes from the marina and the beach of Punta de Plata. The project has been designed by