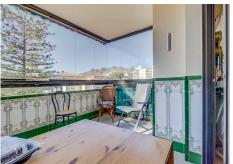

Los Boliches

REF# R5009086 339.000 €

| BEDS | BATHS | BUILT  | TERRACE |
|------|-------|--------|---------|
| 3    | 2     | 108 m² | 14 m²   |

Charming 108m<sup>2</sup> corner apartment located in the heart of Los Boliches, Fuengirola just 175m from the market square and 600m to the beach.

With three bedrooms and two bathrooms, this partially renovated property offers a blend of modern convenience and timeless charm. The bright living room opens onto a 12m² terrace, enclosed with Lumon glass panels that can be opened completely, and where you can enjoy stunning views of the mountains, streets and city. Separate kitchen where the entrance and kitchen can easily be opened up to the living room.

Middle Floor Apartment, Los Boliches, Costa del Sol. 3 Bedrooms, 2 Bathrooms, Built 108 m<sup>2</sup>, Terrace 14 m<sup>2</sup>.

Setting: Town, Close To Shops, Close To Schools.

Orientation: North West.

Condition: Good. Pool: Communal.

Climate Control: Air Conditioning, Fireplace. Views: Mountain, Country, Urban, Street.

Features: Covered Terrace, Lift, Fitted Wardrobes, Private Terrace, Access for people with reduced