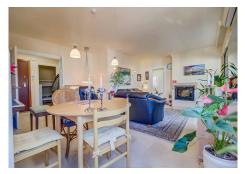

With three bedrooms and two bathrooms, this partially renovated property offers a blend of modern convenience and timeless charm. The bright living room opens onto a 12m² terrace, enclosed with Lumon glass panels that can be opened completely, and where you can enjoy stunning views of the mountains, streets and city. Separate kitchen where the entrance and kitchen can easily be opened up to the living room.

The apartment has a newly renovated kitchen with modern appliances, a cozy fireplace for cooler evenings and a reinforced security door for even better security. There is access to a large communal pool and the option to rent a private garage space for only €60 per month. This property is being sold unfurnished, giving you the freedom to personalize your new home. Experience the perfect combination of comfort and location. Contact us today to arrange a viewing!