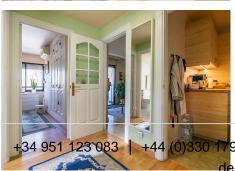

Los Boliches

REF# R5009086 339.000 €

| BEDS | BATHS | BUILT  | TERRACE |
|------|-------|--------|---------|
| 3    | 2     | 108 m² | 14 m²   |

Charming 108m<sup>2</sup> corner apartment located in the heart of Los Boliches, Fuengirola just 175m from the market square and 600m to the beach.

With three bedrooms and two bathrooms, this partially renovated property offers a blend of modern convenience and timeless charm. The bright living room opens onto a 12m² terrace, enclosed with Lumon glass panels that can be opened completely, and where you can enjoy stunning views of the mountains, streets and city. Separate kitchen where the entrance and kitchen can easily be opened up to the living room.

The apartment has a newly renovated kitchen with modern appliances, a cozy fireplace for cooler evenings and a reinforced security door for even better security. There is access to a large communal pool and the option to rent a private garage space for only €60 per month. This property is being sold unfurnished, giving you the freedom to personalize your new home. Experience the perfect combination of comfort and location. Contact us today to arrange a viewing!