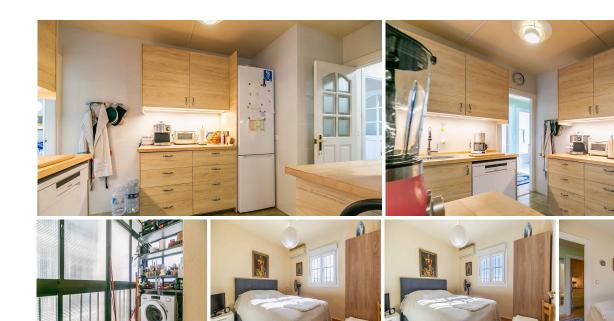

With three bedrooms and two bathrooms, this partially renovated property offers a blend of modern convenience and timeless charm. The bright living room opens onto a 12m² terrace, enclosed with Lumon glass panels that can be opened completely, and where you can enjoy stunning views of the mountains, streets and city. Separate kitchen where the entrance and kitchen can easily be opened up to the living room.

The apartment has a newly renovated kitchen with modern appliances, a cozy fireplace for cooler evenings and a reinforced security door for even better security. There is access to a large communal pool and the option to rent a private garage space for only €60 per month. This property is being sold unfurnished, giving you the freedom to personalize your new home. Experience the perfect combination of comfort and location. Contact us today to arrange a viewing!

Middle Floor Apartment, Los Boliches, Costa del Sol. 3 Bedrooms, 2 Bathrooms, Built 108 m<sup>2</sup>, Terrace 14 m<sup>2</sup>.

Setting: Town, Close To Shops, Close To Schools.

Orientation: North West.

Condition: Good. Pool: Communal.

Climate Control: Air Conditioning, Fireplace. Views: Mountain, Country, Urban, Street.

Features: Covered Terrace, Lift, Fitted Wardrobes, Private Terrace, Access for people with reduced

mobility, Fiber Optic. Furniture: Not Furnished. Kitchen: Fully Fitted. Garden: Communal.

Security: Gated Complex, Entry Phone. Parking: Open, Street, Communal.

Utilities: Electricity, Drinkable Water, Telephone.