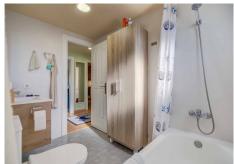

Middle Floor Apartment, Los Boliches, Costa del Sol. 3 Bedrooms, 2 Bathrooms, Built 108 m<sup>2</sup>, Terrace 14 m<sup>2</sup>.

Setting: Town, Close To Shops, Close To Schools.

Orientation: North West.

Condition: Good. Pool: Communal.

Climate Control: Air Conditioning, Fireplace. Views: Mountain, Country, Urban, Street.

Features: Covered Terrace, Lift, Fitted Wardrobes, Private Terrace, Access for people with reduced

mobility, Fiber Optic. Furniture: Not Furnished. Kitchen: Fully Fitted. Garden: Communal.

Security: Gated Complex, Entry Phone. Parking: Open, Street, Communal.

Utilities: Electricity, Drinkable Water, Telephone.