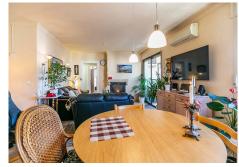

With three bedrooms and two bathrooms, this partially renovated property offers a blend of modern convenience and timeless charm. The bright living room opens onto a 12m² terrace, enclosed with Lumon glass panels that can be opened completely, and where you can enjoy stunning views of the mountains, streets and city. Separate kitchen where the entrance and kitchen can easily be opened up to the living room.

The apartment has a newly renovated kitchen with modern appliances, a cozy fireplace for cooler evenings and a reinforced security door for even better security. There is access to a large communal pool and the option to rent a private garage space for only €60 per month. This property is being sold unfurnished, giving you the freedom to personalize your new home. Experience the perfect combination of comfort and location. Contact us today to arrange a viewing!