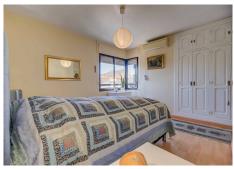

With three bedrooms and two bathrooms, this partially renovated property offers a blend of modern convenience and timeless charm. The bright living room opens onto a 12m² terrace, enclosed with Lumon glass panels that can be opened completely, and where you can enjoy stunning views of the mountains, streets and city. Separate kitchen where the entrance and kitchen can easily be opened up to the living room.

Condition: Good. Pool: Communal.

Climate Control: Air Conditioning, Fireplace. Views: Mountain, Country, Urban, Street.

Features: Covered Terrace, Lift, Fitted Wardrobes, Private Terrace, Access for people with reduced

mobility, Fiber Optic. Furniture: Not Furnished. Kitchen: Fully Fitted. Garden: Communal.

Security: Gated Complex, Entry Phone. Parking: Open, Street, Communal.

Utilities: Electricity, Drinkable Water, Telephone.