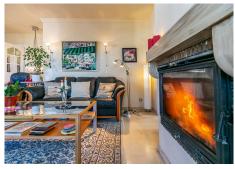

The apartment has a newly renovated kitchen with modern appliances, a cozy fireplace for cooler evenings and a reinforced security door for even better security. There is access to a large communal pool and the option to rent a private garage space for only €60 per month. This property is being sold unfurnished, giving you the freedom to personalize your new home. Experience the perfect combination of comfort and location. Contact us today to arrange a viewing!

Condition: Good. Pool: Communal.

Climate Control: Air Conditioning, Fireplace. Views: Mountain, Country, Urban, Street.

Features: Covered Terrace, Lift, Fitted Wardrobes, Private Terrace, Access for people with reduced