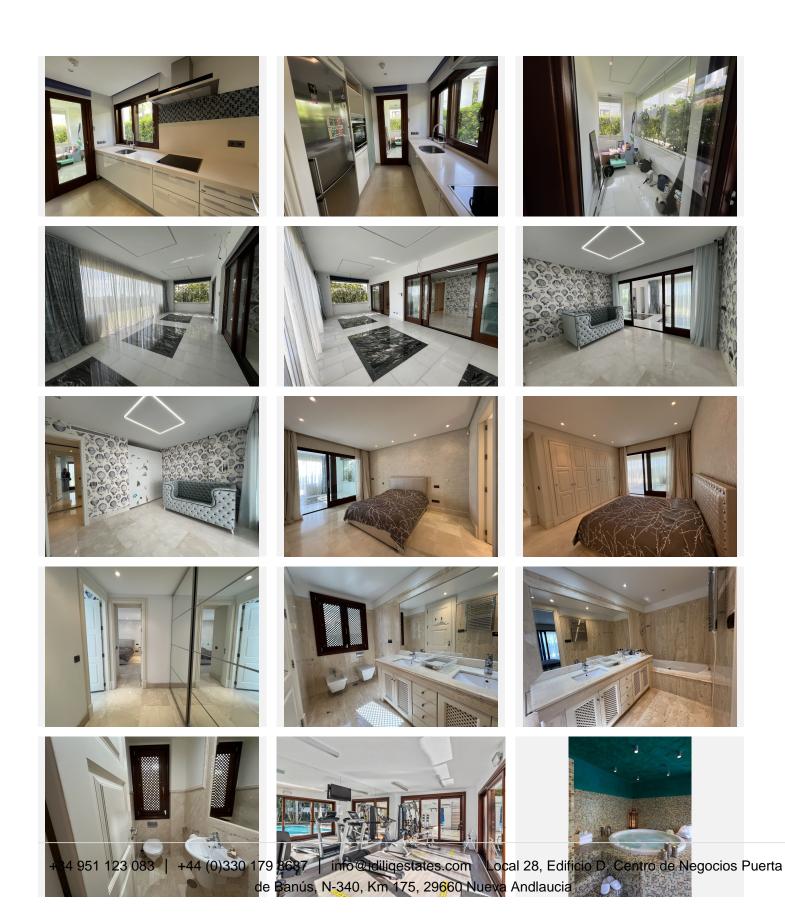

## The Apartment – Elegance and Comfort with a Private Garden

This exclusive ground-floor apartment boasts 1 bedroom with an en-suite bathroom and a guest toilet. 2 terraces and big private garden allow for outdoor living in a peaceful environment. Built with high-quality materials, the property includes a private garage and storage room, offering both convenience and functionality.