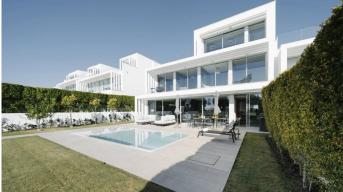

## R5008498

• Málaga

REF# R5008498 1.550.000 €

| BEDS | BATHS | BUILT  | TERRACE |
|------|-------|--------|---------|
| 5    | 4     | 263 m² | 254 m²  |

Frontline golf. Sea views. Privacy. Exclusivity.

This elegant three floor villa is located within one of Sotogrande's most prestigious gated communities. Designed with contemporary flair and a smart five-bedroom layout, it offers the perfect blend of luxury, comfort, and lifestyle.

With ground level access, the interior seamlessly flows into the outdoor spaces connecting the living room, dining area, kitchen, garden, and pool in perfect harmony. A sleek ethanol fireplace adds a touch of sophistication and warmth. Upstairs, four bedrooms share three stylish bathrooms. The top floor is entirely dedicated to the master suite, featuring a walk-in wardrobe, en-suite bathroom, and a private terrace prepped for an outdoor spa. The property includes a covered garage and access to 24 hour security, a gym, communal pool, and two padel courts. Galerías Paniagua is just a short walk away, with upscale cafés, restaurants, and essential services nearby.