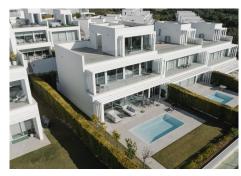

## R5008498

• Málaga

REF# R5008498 1.550.000 €

| BEDS | BATHS | BUILT  | TERRACE |
|------|-------|--------|---------|
| 5    | 4     | 263 m² | 254 m²  |

Frontline golf. Sea views. Privacy. Exclusivity.

This elegant three floor villa is located within one of Sotogrande's most prestigious gated communities. Designed with contemporary flair and a smart five-bedroom layout, it offers the perfect blend of luxury, comfort, and lifestyle.

With ground level access, the interior seamlessly flows into the outdoor spaces connecting the living room, dining area, kitchen, garden, and pool in perfect harmony. A sleek ethanol fireplace adds a touch of sophistication and warmth. Upstairs, four bedrooms share three stylish bathrooms. The top floor is entirely dedicated to the master suite, featuring a walk-in wardrobe, en-suite bathroom, and a private terrace prepped for an outdoor spa. The property includes a covered garage and access to 24 hour security, a gym, communal pool, and two padel courts. Galerías Paniagua is just a short walk away, with upscale cafés, restaurants, and essential services nearby.