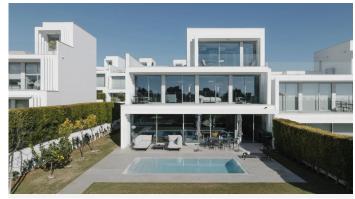

## R5008498

• Málaga

REF# R5008498 1.550.000 €

| BEDS | BATHS | BUILT  | TERRACE |
|------|-------|--------|---------|
| 5    | 4     | 263 m² | 254 m²  |

Frontline golf. Sea views. Privacy. Exclusivity.

This elegant three floor villa is located within one of Sotogrande's most prestigious gated communities. Designed with contemporary flair and a smart five-bedroom layout, it offers the perfect blend of luxury, comfort, and lifestyle.

With ground level access, the interior seamlessly flows into the outdoor spaces connecting the living room, dining area, kitchen, garden, and pool in perfect harmony. A sleek ethanol fireplace adds a touch of sophistication and warmth. Upstairs, four bedrooms share three stylish bathrooms. The top floor is entirely dedicated to the master suite, featuring a walk-in wardrobe, en-suite bathroom, and a private terrace prepped for an outdoor spa. The property includes a covered garage and access to 24 hour security, a gym, communal pool, and two padel courts. Galerías Paniagua is just a short walk away, with upscale cafés, restaurants, and essential services nearby.