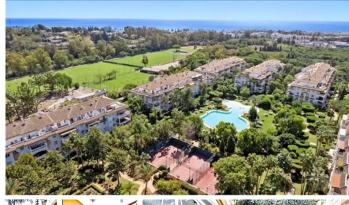

## R5008492

Nueva Andalucía

REF# R5008492 428.000 €

| BEDS | BATHS | BUILT  | TERRACE |
|------|-------|--------|---------|
| 2    | 2     | 109 m² | 30 m²   |

Magnificent ground-floor apartment with large terraces located in Dama de Noche.

This community offers 24-hour security, several swimming pools, tennis courts, and extensive gardens.

The property includes one underground parking space included in the price.

Want to see it? Don't hesitate, call us; we'll be happy to assist you!