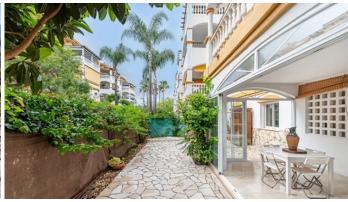

West-facing. Natural light all day. Located in a privileged setting, it consists of:

Spacious entrance hall with an updated kitchen and a good-sized white laundry area.

Extra-large living-dining room with a glass-enclosed porch that has been incorporated into the living room, providing two spaces for summer and winter.

It opens onto a spectacular, large, fully enclosed and private garden for magnificent BBQs.

There are two spacious bedrooms, the master with an ensuite bathroom and the guest bedroom with a separate bathroom, both of which have also been updated.