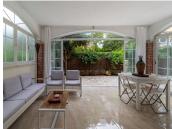

## R5008492

Nueva Andalucía

REF# R5008492 428.000 €

| BEDS | BATHS | BUILT  | TERRACE |
|------|-------|--------|---------|
| 2    | 2     | 109 m² | 30 m²   |

Magnificent ground-floor apartment with large terraces located in Dama de Noche.

West-facing. Natural light all day. Located in a privileged setting, it consists of:

Spacious entrance hall with an updated kitchen and a good-sized white laundry area.

Extra-large living-dining room with a glass-enclosed porch that has been incorporated into the living room, providing two spaces for summer and winter.

It opens onto a spectacular, large, fully enclosed and private garden for magnificent BBQs.

There are two spacious bedrooms, the master with an ensuite bathroom and the guest bedroom with a separate bathroom, both of which have also been updated.