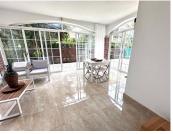

West-facing. Natural light all day. Located in a privileged setting, it consists of:

Spacious entrance hall with an updated kitchen and a good-sized white laundry area.

Extra-large living-dining room with a glass-enclosed porch that has been incorporated into the living room, providing two spaces for summer and winter.