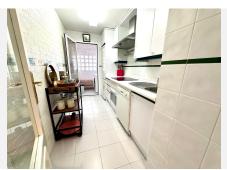

West-facing. Natural light all day. Located in a privileged setting, it consists of:

Spacious entrance hall with an updated kitchen and a good-sized white laundry area.

Extra-large living-dining room with a glass-enclosed porch that has been incorporated into the living room, providing two spaces for summer and winter.