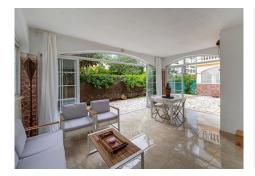

## R5008492

Nueva Andalucía

REF# R5008492 428.000 €

| BEDS | BATHS | BUILT  | TERRACE |
|------|-------|--------|---------|
| 2    | 2     | 109 m² | 30 m²   |

Magnificent ground-floor apartment with large terraces located in Dama de Noche.

West-facing. Natural light all day. Located in a privileged setting, it consists of:

Spacious entrance hall with an updated kitchen and a good-sized white laundry area.

Extra-large living-dining room with a glass-enclosed porch that has been incorporated into the living room, providing two spaces for summer and winter.

It opens onto a spectacular, large, fully enclosed and private garden for magnificent BBQs.

There are two spacious bedrooms, the master with an ensuite bathroom and the guest bedroom with a separate bathroom, both of which have also been updated.