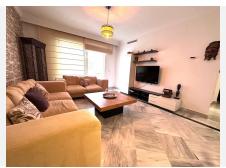

West-facing. Natural light all day. Located in a privileged setting, it consists of:

Spacious entrance hall with an updated kitchen and a good-sized white laundry area.

Extra-large living-dining room with a glass-enclosed porch that has been incorporated into the living room, providing two spaces for summer and winter.