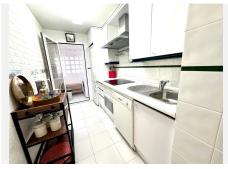

West-facing. Natural light all day. Located in a privileged setting, it consists of:

Spacious entrance hall with an updated kitchen and a good-sized white laundry area.

Extra-large living-dining room with a glass-enclosed porch that has been incorporated into the living room, providing two spaces for summer and winter.