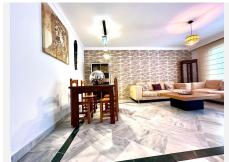

## R5008492

Nueva Andalucía

REF# R5008492 428.000 €

| BEDS | BATHS | BUILT  | TERRACE |
|------|-------|--------|---------|
| 2    | 2     | 109 m² | 30 m²   |

Magnificent ground-floor apartment with large terraces located in Dama de Noche.

West-facing. Natural light all day. Located in a privileged setting, it consists of:

Spacious entrance hall with an updated kitchen and a good-sized white laundry area.

Extra-large living-dining room with a glass-enclosed porch that has been incorporated into the living room, providing two spaces for summer and winter.