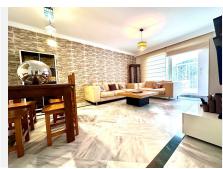

West-facing. Natural light all day. Located in a privileged setting, it consists of:

Spacious entrance hall with an updated kitchen and a good-sized white laundry area.

Extra-large living-dining room with a glass-enclosed porch that has been incorporated into the living room, providing two spaces for summer and winter.