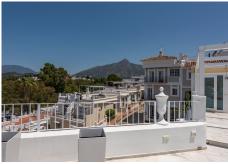

It's West facing orientation offers spectacular uninterrupted views over the golf, mountains and sea from its 100m2 solarium. The solarium is pre-installed with water and electricity for an outdoor kitchen and pergola set up to have shades or create a roof.