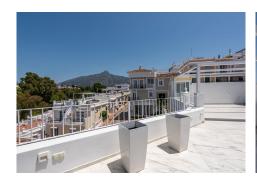

It's West facing orientation offers spectacular uninterrupted views over the golf, mountains and sea from its 100m2 solarium. The solarium is pre-installed with water and electricity for an outdoor kitchen and pergola set up to have shades or create a roof.