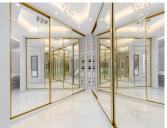

The large open plan kitchen living space is filed with natural light, the kitchen has integrated Neff appliances and living room has a beautiful Entanol stove fireplace.

The master suite has a specially designed walk in wardrobe and en-suite bathroom has a stunning twoperson bath, all the bathrooms are fitted with Villeroy and Bosh taps and sinks. There are a further two