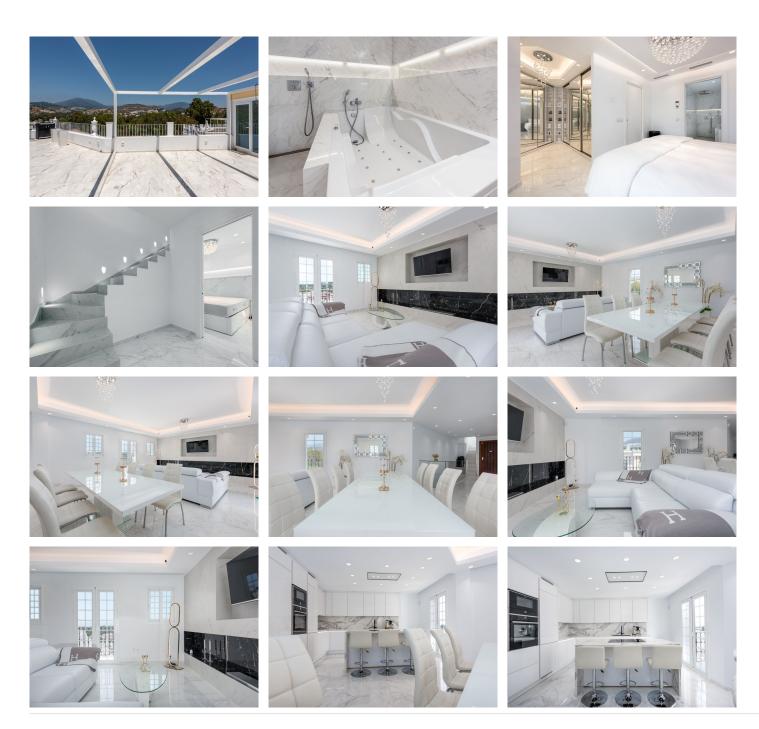

It's West facing orientation offers spectacular uninterrupted views over the golf, mountains and sea from its 100m2 solarium. The solarium is pre-installed with water and electricity for an outdoor kitchen and pergola set up to have shades or create a roof.

The large open plan kitchen living space is filed with natural light, the kitchen has integrated Neff appliances and living room has a beautiful Entanol stove fireplace.

The master suite has a specially designed walk in wardrobe and en-suite bathroom has a stunning twoperson bath, all the bathrooms are fitted with Villeroy and Bosh taps and sinks. There are a further two

+34 951 123 083 | +44 (0)330 179 8687 | info@idiliqestates.com Local 28, Edificio D, Centro de Negocios Puerta de Banús, N-340, Km 175, 29660 Nueva Andlaucia

double bedrooms also en-suite.

The urbanisation has 24 hour security, communal pool and offers a selection of cafés and restaurants onsite, with only a 5 minute walk to the Aloha strip where you will further restaurants, bars and supermarkets.