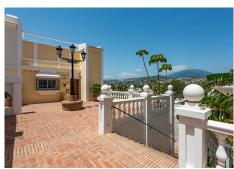

It's West facing orientation offers spectacular uninterrupted views over the golf, mountains and sea from its 100m2 solarium. The solarium is pre-installed with water and electricity for an outdoor kitchen and pergola set up to have shades or create a roof.