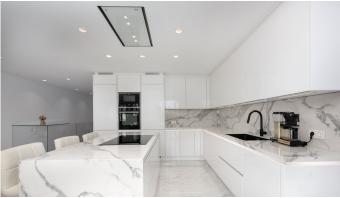

The large open plan kitchen living space is filed with natural light, the kitchen has integrated Neff appliances and living room has a beautiful Entanol stove fireplace.

The master suite has a specially designed walk in wardrobe and en-suite bathroom has a stunning twoperson bath, all the bathrooms are fitted with Villeroy and Bosh taps and sinks. There are a further two