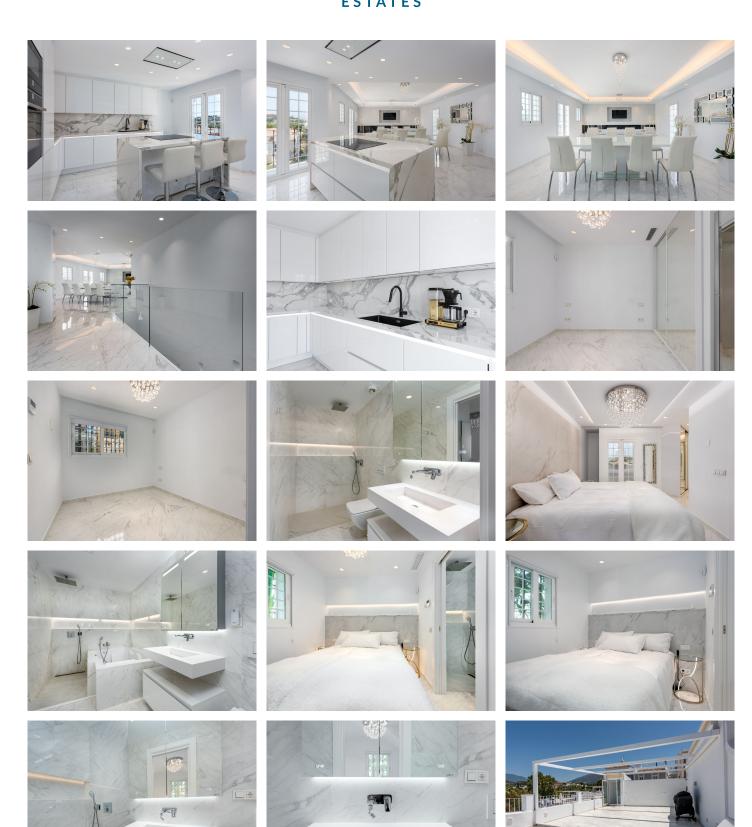

The large open plan kitchen living space is filed with natural light, the kitchen has integrated Neff appliances and living room has a beautiful Entanol stove fireplace.

The master suite has a specially designed walk in wardrobe and en-suite bathroom has a stunning twoperson bath, all the bathrooms are fitted with Villeroy and Bosh taps and sinks. There are a further two

+34 951 123 083 | +44 (0)330 179 8687 | info@idiliqestates.com Local 28, Edificio D, Centro de Negocios Puerta de Banús, N-340, Km 175, 29660 Nueva Andlaucia

double bedrooms also en-suite.

The urbanisation has 24 hour security, communal pool and offers a selection of cafés and restaurants onsite, with only a 5 minute walk to the Aloha strip where you will further restaurants, bars and supermarkets.