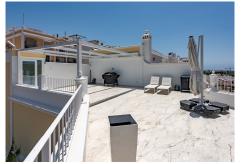

It's West facing orientation offers spectacular uninterrupted views over the golf, mountains and sea from its 100m2 solarium. The solarium is pre-installed with water and electricity for an outdoor kitchen and pergola set up to have shades or create a roof.