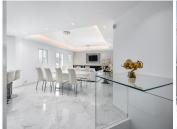

The large open plan kitchen living space is filed with natural light, the kitchen has integrated Neff appliances and living room has a beautiful Entanol stove fireplace.

The master suite has a specially designed walk in wardrobe and en-suite bathroom has a stunning twoperson bath, all the bathrooms are fitted with Villeroy and Bosh taps and sinks. There are a further two