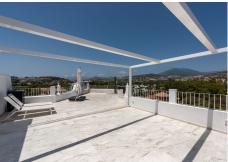

It's West facing orientation offers spectacular uninterrupted views over the golf, mountains and sea from its 100m2 solarium. The solarium is pre-installed with water and electricity for an outdoor kitchen and pergola set up to have shades or create a roof.