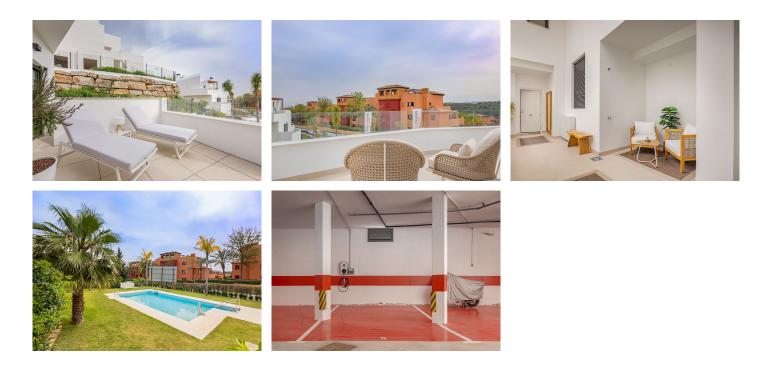

Additionally, a private back patio offers extra space for outdoor enjoyment.

The communal areas are designed for leisure and relaxation, featuring a large swimming pool surrounded by beautifully landscaped gardens that require minimal maintenance.

This gated community provides 24-hour security for your peace of mind.

Included in the price is an underground parking space equipped with an EV charging station, as well as a storage room.

The apartment is easily accessible from the garage, making it suitable for individuals with reduced mobility.