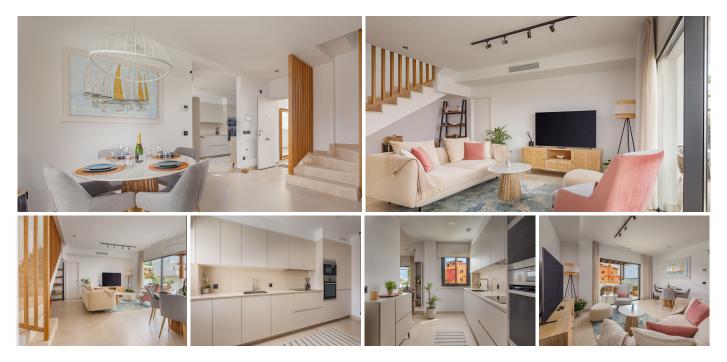

Discover your dream home in this stunning 2-bedroom duplex apartment, ideally located adjacent to the prestigious Finca Cortesin Golf Resort.

This brand-new, modern residence boasts a bright and airy interior, featuring large windows that flood the living spaces with natural light.

Enjoy generous south-facing terraces designed for relaxation and outdoor entertaining.

The open-plan living area is perfect for contemporary living, showcasing a stylish Sensia kitchen equipped with modern furnishings, along with a convenient laundry area for added practicality.

Both spacious bedrooms come with large en-suite bathrooms, ensuring comfort and privacy for you and your guests.

+34 951 123 083 | +44 (0)330 179 8687 | info@idiliqestates.com Local 28, Edificio D, Centro de Negocios Puerta de Banús, N-340, Km 175, 29660 Nueva Andlaucia