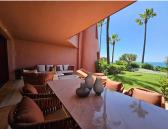

Walking in, you are met with stunning sea views stretching out to the horizon. The living space opens straight onto a large private terrace, making it easy to enjoy that indoor-outdoor lifestyle, whether you're winding down or hosting friends. The sound of the waves in the background just adds to the calm.

The apartment has been updated throughout with smart, top-quality features. A premium B&O sound system is built in, giving you rich sound in every corner. The kitchen is sleek and modern, with an invisible hob, wine fridge, and stylish finishes that are both practical and good-looking. There's a cosy electric fireplace in the lounge, perfect for cooler evenings.