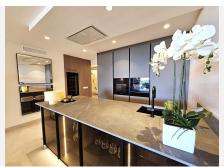

The apartment has been updated throughout with smart, top-quality features. A premium B&O sound system is built in, giving you rich sound in every corner. The kitchen is sleek and modern, with an invisible hob, wine fridge, and stylish finishes that are both practical and good-looking. There's a cosy electric fireplace in the lounge, perfect for cooler evenings.