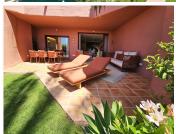

Walking in, you are met with stunning sea views stretching out to the horizon. The living space opens straight onto a large private terrace, making it easy to enjoy that indoor-outdoor lifestyle, whether you're winding down or hosting friends. The sound of the waves in the background just adds to the calm.

The apartment has been updated throughout with smart, top-quality features. A premium B&O sound system is built in, giving you rich sound in every corner. The kitchen is sleek and modern, with an invisible hob, wine fridge, and stylish finishes that are both practical and good-looking. There's a cosy electric fireplace in the lounge, perfect for cooler evenings.