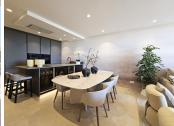

The apartment has been updated throughout with smart, top-quality features. A premium B&O sound system is built in, giving you rich sound in every corner. The kitchen is sleek and modern, with an invisible hob, wine fridge, and stylish finishes that are both practical and good-looking. There's a cosy electric fireplace in the lounge, perfect for cooler evenings.