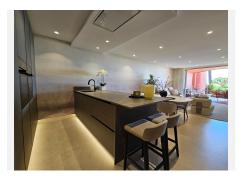

The apartment has been updated throughout with smart, top-quality features. A premium B&O sound system is built in, giving you rich sound in every corner. The kitchen is sleek and modern, with an invisible hob, wine fridge, and stylish finishes that are both practical and good-looking. There's a cosy electric fireplace in the lounge, perfect for cooler evenings.