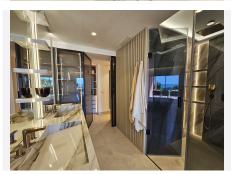

The apartment has been updated throughout with smart, top-quality features. A premium B&O sound system is built in, giving you rich sound in every corner. The kitchen is sleek and modern, with an invisible hob, wine fridge, and stylish finishes that are both practical and good-looking. There's a cosy electric fireplace in the lounge, perfect for cooler evenings.