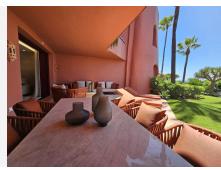

Walking in, you are met with stunning sea views stretching out to the horizon. The living space opens straight onto a large private terrace, making it easy to enjoy that indoor-outdoor lifestyle, whether you're winding down or hosting friends. The sound of the waves in the background just adds to the calm.

The apartment has been updated throughout with smart, top-quality features. A premium B&O sound system is built in, giving you rich sound in every corner. The kitchen is sleek and modern, with an invisible hob, wine fridge, and stylish finishes that are both practical and good-looking. There's a cosy electric fireplace in the lounge, perfect for cooler evenings.