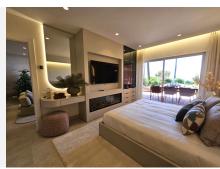

The apartment has been updated throughout with smart, top-quality features. A premium B&O sound system is built in, giving you rich sound in every corner. The kitchen is sleek and modern, with an invisible hob, wine fridge, and stylish finishes that are both practical and good-looking. There's a cosy electric fireplace in the lounge, perfect for cooler evenings.

The main bedroom includes a spacious walk-in wardrobe—ideal for keeping your clothes and accessories well organised. A hidden laundry area means everything stays tidy and clutter-free, keeping the clean lines and modern feel intact.