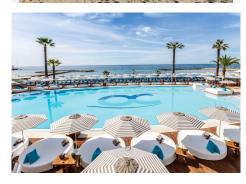

R5006833

Puerto Banús

REF# R5006833 1.695.000 €

| BEDS | BATHS | BUILT  | TERRACE |
|------|-------|--------|---------|
| 3    | 2     | 145 m² | 50 m²   |

Nestled within the prestigious Andalucia del Mar urbanization in Puerto Banus, Marbella, this exquisite recently renovated beachfront duplex penthouse embodies luxury living on the Costa del Sol. Puerto Banus, renowned as one of Europe's most glamorous destinations, sets the stage for this remarkable property.

Boasting multiple terraces that command direct views of the beautiful sea, this residence offers an unparalleled coastal lifestyle. With 3 bedrooms and 2 bathrooms, the spacious interior features a modern open-plan layout seamlessly merging with the beachfront ambiance. Recently renovated to the highest standards, the apartment showcases cutting-edge smart technology, ensuring unparalleled comfort for its discerning residents.

As a duplex, this home affords breathtaking panoramas from both floors and orientations, from East to West, providing the interiors with natural light throughout the day. A generously sized terrace invites relaxation with its inviting chill-out area adorned with plush sofas and captivating vistas.

Moreover, the property includes a substantial underground parking space and storage facilities, providing both convenience and security. Immerse yourself in the epitome of coastal luxury in the heart of Puerto Banus, where sophistication meets seaside serenity. Enjoy the close proximity to the famous stores, restaurants and bars, while living in a secure, 24h gated community.