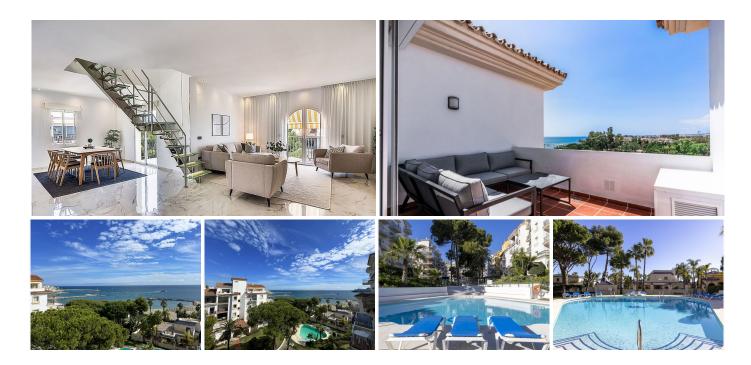

R5006833

Puerto Banús

REF# R5006833 1.695.000 €

| BEDS | BATHS | BUILT  | TERRACE |
|------|-------|--------|---------|
| 3    | 2     | 145 m² | 50 m²   |

Nestled within the prestigious Andalucia del Mar urbanization in Puerto Banus, Marbella, this exquisite recently renovated beachfront duplex penthouse embodies luxury living on the Costa del Sol. Puerto Banus, renowned as one of Europe's most glamorous destinations, sets the stage for this remarkable property.

Boasting multiple terraces that command direct views of the beautiful sea, this residence offers an unparalleled coastal lifestyle. With 3 bedrooms and 2 bathrooms, the spacious interior features a modern open-plan layout seamlessly merging with the beachfront ambiance. Recently renovated to the highest standards, the apartment showcases cutting-edge smart technology, ensuring unparalleled comfort for its discerning residents.

As a duplex, this home affords breathtaking panoramas from both floors and orientations, from East to West, providing the interiors with natural light throughout the day. A generously sized terrace invites relaxation with its inviting chill-out area adorned with plush sofas and captivating vistas.

Moreover, the property includes a substantial underground parking space and storage facilities, providing both convenience and security. Immerse yourself in the epitome of coastal luxury in the heart of Puerto Banus, where sophistication meets seaside serenity. Enjoy the close proximity to the famous stores, restaurants and bars, while living in a secure, 24h gated community.