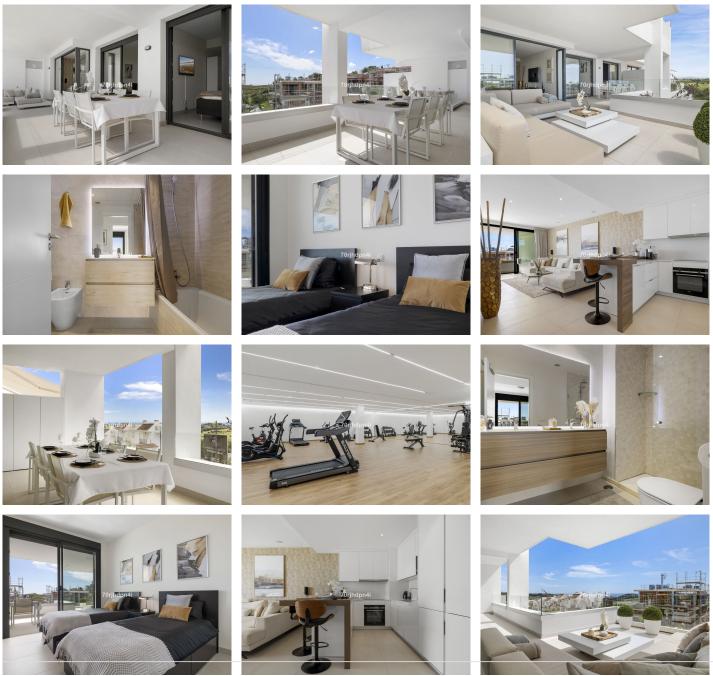

## R5006434 Sestepona

REF# R5006434 495.000 €

| BEDS | BATHS | BUILT |
|------|-------|-------|
| 2    | 2     | 93 m² |

Modern Apartment in Mirador del Golf, Estepona

This stylish and modern apartment in the exclusive Mirador del Golf in Estepona West offers a unique opportunity for those seeking peace, nature, and a touch of luxury — just minutes from the beach and the charming old town of Estepona.

The apartment is situated on the first floor of a recent 2022 building and is east-facing, with plenty of natural light thanks to its large floor-to-ceiling windows. The elegant open-plan living space features a fully equipped kitchen, a cosy sitting area, and direct access to a spacious covered terrace — ideal for enjoying the Mediterranean lifestyle to the fullest.

## IDILIQ ESTATES

The master bedroom includes an en-suite bathroom, and both bedrooms open onto the terrace — perfect for catching the fresh morning breeze or sipping an aperitif at sunset.

The urbanisation itself is safe and well-maintained, offering an elevated communal swimming pool with spectacular views, a fully equipped gym, landscaped gardens, and underground parking.