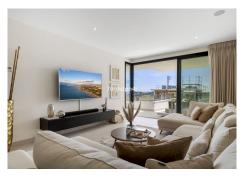

## R5006434 Sestepona

REF# R5006434 495.000 €

| BEDS | BATHS | BUILT |
|------|-------|-------|
| 2    | 2     | 93 m² |

Modern Apartment in Mirador del Golf, Estepona

This stylish and modern apartment in the exclusive Mirador del Golf in Estepona West offers a unique opportunity for those seeking peace, nature, and a touch of luxury — just minutes from the beach and the charming old town of Estepona.

The apartment is situated on the first floor of a recent 2022 building and is east-facing, with plenty of natural light thanks to its large floor-to-ceiling windows. The elegant open-plan living space features a fully equipped kitchen, a cosy sitting area, and direct access to a spacious covered terrace — ideal for enjoying the Mediterranean lifestyle to the fullest.