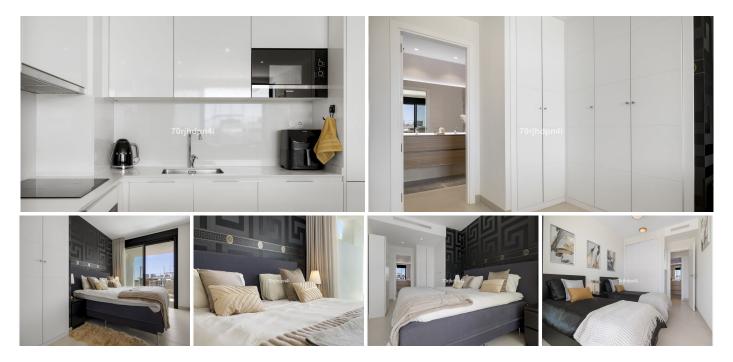

## R5006434 Sestepona

REF# R5006434 495.000 €

| BEDS | BATHS | BUILT |
|------|-------|-------|
| 2    | 2     | 93 m² |

Modern Apartment in Mirador del Golf, Estepona

This stylish and modern apartment in the exclusive Mirador del Golf in Estepona West offers a unique opportunity for those seeking peace, nature, and a touch of luxury — just minutes from the beach and the charming old town of Estepona.

The apartment is situated on the first floor of a recent 2022 building and is east-facing, with plenty of natural light thanks to its large floor-to-ceiling windows. The elegant open-plan living space features a fully equipped kitchen, a cosy sitting area, and direct access to a spacious covered terrace — ideal for enjoying the Mediterranean lifestyle to the fullest.

## IDILIQ ESTATES

The master bedroom includes an en-suite bathroom, and both bedrooms open onto the terrace — perfect for catching the fresh morning breeze or sipping an aperitif at sunset.

The urbanisation itself is safe and well-maintained, offering an elevated communal swimming pool with spectacular views, a fully equipped gym, landscaped gardens, and underground parking.