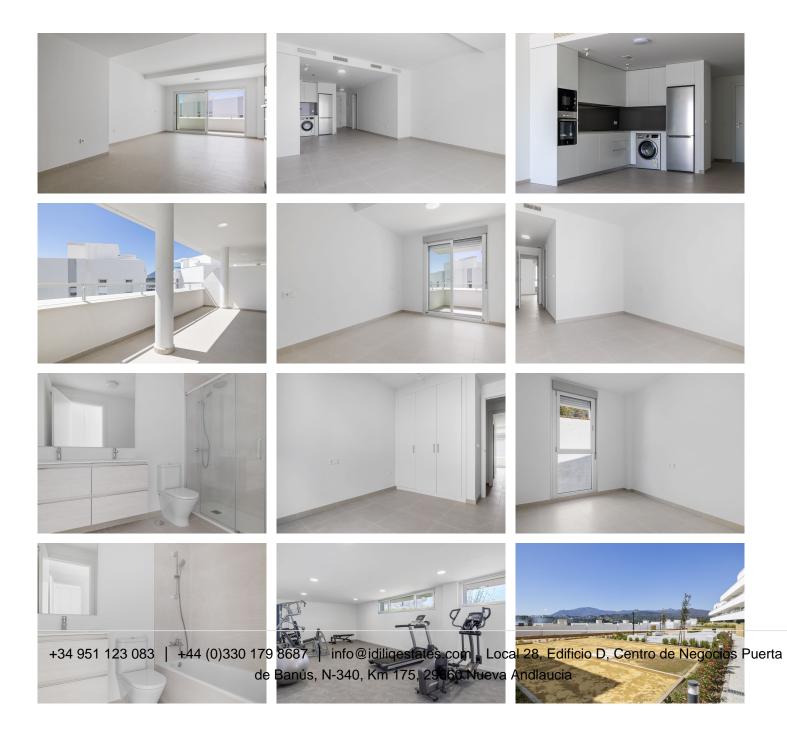

This first-floor apartment has just been completed and is fully finished – ready for you to move in and start enjoying life on the Costa del Sol. It features a stylish, fully furnished kitchen, a spacious covered terrace ideal for outdoor dining, and a bright master bedroom with an en-suite bathroom and fitted wardrobes. A private parking space and storage room are also included for your convenience.

The community offers a wide range of amenities to enhance your lifestyle, including a large outdoor swimming pool, fully equipped indoor gym, and boccia courts. Residents also have access to a nearby exclusive clubhouse that features a wellness area, additional gym, bar, and relaxing social spaces – perfect for meeting neighbours or entertaining guests.