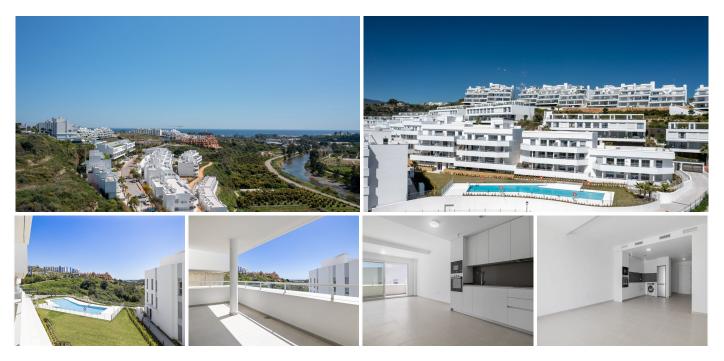

## R5006287 Cancelada

REF# R5006287 365.000 €

| BEDS | BATHS | BUILT | TERRACE |
|------|-------|-------|---------|
| 2    | 2     | 89 m² | 19 m²   |

Modern 2-bedroom apartment for sale in Cancelada – Ready to move in!

Discover contemporary living in the charming village of Cancelada with this stunning brand-new 2-bedroom, 2-bathroom apartment, located in a beautifully designed residential community on the New Golden Mile.

This first-floor apartment has just been completed and is fully finished – ready for you to move in and start enjoying life on the Costa del Sol. It features a stylish, fully furnished kitchen, a spacious covered terrace ideal for outdoor dining, and a bright master bedroom with an en-suite bathroom and fitted wardrobes. A private parking space and storage room are also included for your convenience.

The community offers a wide range of amenities to enhance your lifestyle, including a large outdoor swimming pool, fully equipped indoor gym, and boccia courts. Residents also have access to a nearby exclusive clubhouse that features a wellness area, additional gym, bar, and relaxing social spaces – perfect for meeting neighbours or entertaining guests.