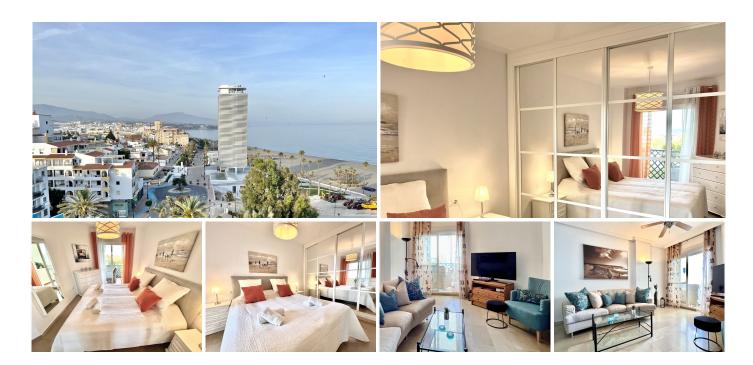

This bright and spacious first-floor apartment is situated in a well-maintained building in one of the most sought-after areas of the Costa del Sol. It offers two bedrooms and two bathrooms, an open-plan living and dining area, and a south-facing private terrace with lovely views of the communal pool, Puerto de Estepona, and even Gibraltar. The property is fully furnished and features a modern fitted kitchen with electrical appliances, making it ready to move in or rent out immediately.

Whether you're searching for a holiday home or a permanent residence property in Estepona, this apartment offers an unbeatable location and great value. The current owner has had strong success with short-term holiday rentals, confirming its high rental income potential.