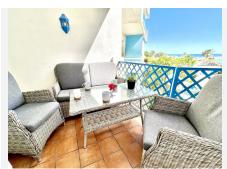

This bright and spacious first-floor apartment is situated in a well-maintained building in one of the most sought-after areas of the Costa del Sol. It offers two bedrooms and two bathrooms, an open-plan living and dining area, and a south-facing private terrace with lovely views of the communal pool, Puerto de Estepona, and even Gibraltar. The property is fully furnished and features a modern fitted kitchen with electrical appliances, making it ready to move in or rent out immediately.