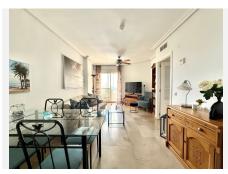

This bright and spacious first-floor apartment is situated in a well-maintained building in one of the most sought-after areas of the Costa del Sol. It offers two bedrooms and two bathrooms, an open-plan living and dining area, and a south-facing private terrace with lovely views of the communal pool, Puerto de Estepona, and even Gibraltar. The property is fully furnished and features a modern fitted kitchen with electrical appliances, making it ready to move in or rent out immediately.