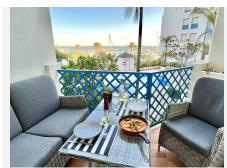

This bright and spacious first-floor apartment is situated in a well-maintained building in one of the most sought-after areas of the Costa del Sol. It offers two bedrooms and two bathrooms, an open-plan living and dining area, and a south-facing private terrace with lovely views of the communal pool, Puerto de Estepona, and even Gibraltar. The property is fully furnished and features a modern fitted kitchen with electrical appliances, making it ready to move in or rent out immediately.