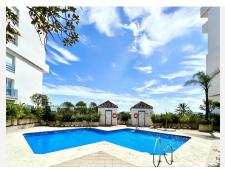

This bright and spacious first-floor apartment is situated in a well-maintained building in one of the most sought-after areas of the Costa del Sol. It offers two bedrooms and two bathrooms, an open-plan living and dining area, and a south-facing private terrace with lovely views of the communal pool, Puerto de Estepona, and even Gibraltar. The property is fully furnished and features a modern fitted kitchen with electrical appliances, making it ready to move in or rent out immediately.