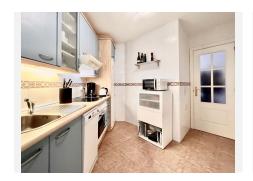

This bright and spacious first-floor apartment is situated in a well-maintained building in one of the most sought-after areas of the Costa del Sol. It offers two bedrooms and two bathrooms, an open-plan living and dining area, and a south-facing private terrace with lovely views of the communal pool, Puerto de Estepona, and even Gibraltar. The property is fully furnished and features a modern fitted kitchen with electrical appliances, making it ready to move in or rent out immediately.