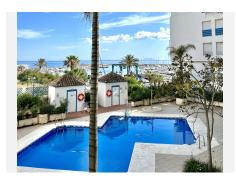

This bright and spacious first-floor apartment is situated in a well-maintained building in one of the most sought-after areas of the Costa del Sol. It offers two bedrooms and two bathrooms, an open-plan living and dining area, and a south-facing private terrace with lovely views of the communal pool, Puerto de Estepona, and even Gibraltar. The property is fully furnished and features a modern fitted kitchen with electrical appliances, making it ready to move in or rent out immediately.