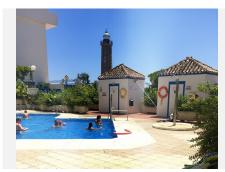

This bright and spacious first-floor apartment is situated in a well-maintained building in one of the most sought-after areas of the Costa del Sol. It offers two bedrooms and two bathrooms, an open-plan living and dining area, and a south-facing private terrace with lovely views of the communal pool, Puerto de Estepona, and even Gibraltar. The property is fully furnished and features a modern fitted kitchen with electrical appliances, making it ready to move in or rent out immediately.