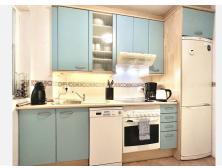

This bright and spacious first-floor apartment is situated in a well-maintained building in one of the most sought-after areas of the Costa del Sol. It offers two bedrooms and two bathrooms, an open-plan living and dining area, and a south-facing private terrace with lovely views of the communal pool, Puerto de Estepona, and even Gibraltar. The property is fully furnished and features a modern fitted kitchen with electrical appliances, making it ready to move in or rent out immediately.