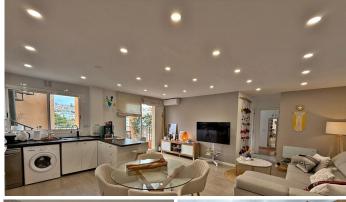

The home offers 132 m² distributed over two floors, with a spacious 68 m² private terrace—perfect for sunbathing, relaxing, or enjoying outdoor meals. With orientation in all directions, natural light is guaranteed throughout the day.

Set within a well-maintained and peaceful residential complex, residents benefit from a communal swimming pool, landscaped gardens, and an underground parking space included in the price.

The property is in excellent condition and features air conditioning, lift access, a covered terrace, storage room, utility room, and high-speed fiber optic internet. The kitchen is independent and fully fitted with appliances. The property is sold unfurnished.