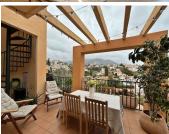

The home offers 132 m² distributed over two floors, with a spacious 68 m² private terrace—perfect for sunbathing, relaxing, or enjoying outdoor meals. With orientation in all directions, natural light is guaranteed throughout the day.

Set within a well-maintained and peaceful residential complex, residents benefit from a communal swimming pool, landscaped gardens, and an underground parking space included in the price.

The property is in excellent condition and features air conditioning, lift access, a covered terrace, storage room, utility room, and high-speed fiber optic internet. The kitchen is independent and fully fitted with appliances. The property is sold unfurnished.