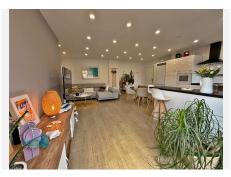

The home offers 132 m² distributed over two floors, with a spacious 68 m² private terrace—perfect for sunbathing, relaxing, or enjoying outdoor meals. With orientation in all directions, natural light is guaranteed throughout the day.

Set within a well-maintained and peaceful residential complex, residents benefit from a communal swimming pool, landscaped gardens, and an underground parking space included in the price.

The property is in excellent condition and features air conditioning, lift access, a covered terrace, storage room, utility room, and high-speed fiber optic internet. The kitchen is independent and fully fitted with appliances. The property is sold unfurnished.