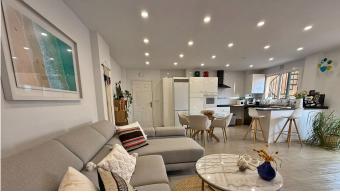

The home offers 132 m² distributed over two floors, with a spacious 68 m² private terrace—perfect for sunbathing, relaxing, or enjoying outdoor meals. With orientation in all directions, natural light is guaranteed throughout the day.

Set within a well-maintained and peaceful residential complex, residents benefit from a communal swimming pool, landscaped gardens, and an underground parking space included in the price.

The property is in excellent condition and features air conditioning, lift access, a covered terrace, storage room, utility room, and high-speed fiber optic internet. The kitchen is independent and fully fitted with appliances. The property is sold unfurnished.