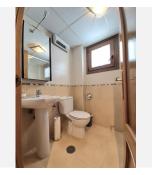

Up to the first floor you have 3 good sized bedrooms, all with fitted wardrobes and air conditioning hot and cold. There is 2 bathrooms, one with a shower and the master bedroom has an en suite bathroom with bath / shower combi and a walk in wardobe space. Both bathrooms have windows. Up to the next floor you have