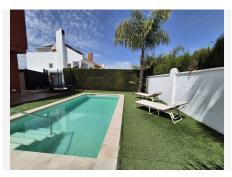

As you enter you have a nice pergola for outside eating, next to here at the side of the house you have room for 2 cars, space for a shed, a covered terrace at the back of the house where the outside kitchen is located and a lovely pool with area to relax or kids to play. As you enter the house, you have a hallway with under the stairs storage, a toilet, a seperate fully equipped kitchen and a large living / dining room with a fireplace and access via patio doors to the pool area. The air conditioning (hot and cold) throughout the house is definitely a great feature, ensuring comfort year-round.