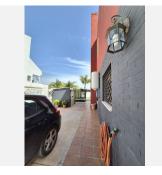

As you enter you have a nice pergola for outside eating, next to here at the side of the house you have room for 2 cars, space for a shed, a covered terrace at the back of the house where the outside kitchen is located and a lovely pool with area to relax or kids to play. As you enter the house, you have a hallway with under the stairs storage, a toilet, a seperate fully equipped kitchen and a large living / dining room with a fireplace and access via patio doors to the pool area. The air conditioning (hot and cold) throughout the house is definitely a great feature, ensuring comfort year-round.