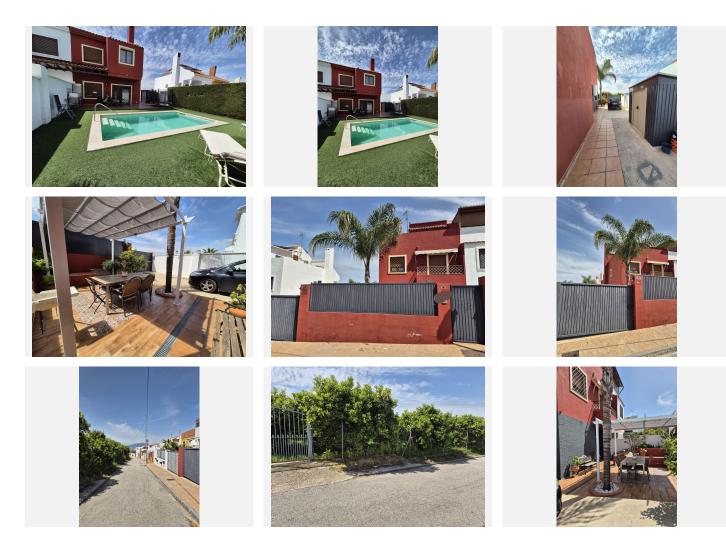

## R5005618 ♥ Alhaurín el Grande REF# R5005618 405.000 €

| BEDS | BATHS | BUILT  | PLOT   | TERRACE |
|------|-------|--------|--------|---------|
| 3    | 3     | 167 m² | 293 m² | 24 m²   |

Lovely well maintained and beautiful townhouse located close to town. It's situated in a peaceful and private area, yet close to the town, which adds to its appeal. The fact that it has its own electric gate, automatic portal door, and is fully enclosed provides a lot of security and privacy.

As you enter you have a nice pergola for outside eating, next to here at the side of the house you have room for 2 cars, space for a shed, a covered terrace at the back of the house where the outside kitchen is located and a lovely pool with area to relax or kids to play. As you enter the house, you have a hallway with under the stairs storage, a toilet, a seperate fully equipped kitchen and a large living / dining room with a fireplace and access via patio doors to the pool area. The air conditioning (hot and cold) throughout the house is definitely a great feature, ensuring comfort year-round.

Up to the first floor you have 3 good sized bedrooms, all with fitted wardrobes and air conditioning hot and cold. There is 2 bathrooms, one with a shower and the master bedroom has an en suite bathroom with bath / shower combi and a walk in wardobe space. Both bathrooms have windows. Up to the next floor you have