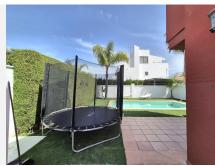

As you enter you have a nice pergola for outside eating, next to here at the side of the house you have room for 2 cars, space for a shed, a covered terrace at the back of the house where the outside kitchen is located and a lovely pool with area to relax or kids to play. As you enter the house, you have a hallway with under the stairs storage, a toilet, a seperate fully equipped kitchen and a large living / dining room with a fireplace and access via patio doors to the pool area. The air conditioning (hot and cold) throughout the house is definitely a great feature, ensuring comfort year-round.