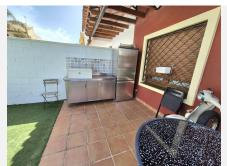

As you enter you have a nice pergola for outside eating, next to here at the side of the house you have room for 2 cars, space for a shed, a covered terrace at the back of the house where the outside kitchen is located and a lovely pool with area to relax or kids to play. As you enter the house, you have a hallway with under the stairs storage, a toilet, a seperate fully equipped kitchen and a large living / dining room with a fireplace and access via patio doors to the pool area. The air conditioning (hot and cold) throughout the house is definitely a great feature, ensuring comfort year-round.