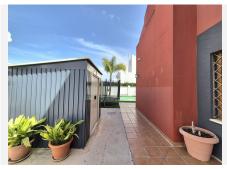

As you enter you have a nice pergola for outside eating, next to here at the side of the house you have room for 2 cars, space for a shed, a covered terrace at the back of the house where the outside kitchen is located and a lovely pool with area to relax or kids to play. As you enter the house, you have a hallway with under the stairs storage, a toilet, a seperate fully equipped kitchen and a large living / dining room with a fireplace and access via patio doors to the pool area. The air conditioning (hot and cold) throughout the house is definitely a great feature, ensuring comfort year-round.