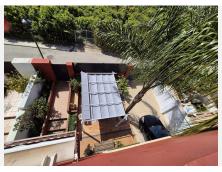

As you enter you have a nice pergola for outside eating, next to here at the side of the house you have room for 2 cars, space for a shed, a covered terrace at the back of the house where the outside kitchen is located and a lovely pool with area to relax or kids to play. As you enter the house, you have a hallway with under the stairs storage, a toilet, a seperate fully equipped kitchen and a large living / dining room with a fireplace and access via patio doors to the pool area. The air conditioning (hot and cold) throughout the house is definitely a great feature, ensuring comfort year-round.