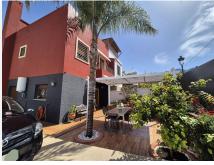

## R5005618 ♥ Alhaurín el Grande REF# R5005618 405.000 €

| BEDS | BATHS | BUILT  | PLOT   | TERRACE |
|------|-------|--------|--------|---------|
| 3    | 3     | 167 m² | 293 m² | 24 m²   |

Lovely well maintained and beautiful townhouse located close to town. It's situated in a peaceful and private area, yet close to the town, which adds to its appeal. The fact that it has its own electric gate, automatic portal door, and is fully enclosed provides a lot of security and privacy.

As you enter you have a nice pergola for outside eating, next to here at the side of the house you have room for 2 cars, space for a shed, a covered terrace at the back of the house where the outside kitchen is located and a lovely pool with area to relax or kids to play. As you enter the house, you have a hallway with under the stairs storage, a toilet, a seperate fully equipped kitchen and a large living / dining room with a fireplace and access via patio doors to the pool area. The air conditioning (hot and cold) throughout the house is definitely a great feature, ensuring comfort year-round.