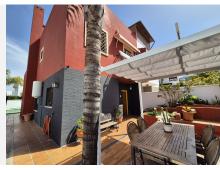

As you enter you have a nice pergola for outside eating, next to here at the side of the house you have room for 2 cars, space for a shed, a covered terrace at the back of the house where the outside kitchen is located and a lovely pool with area to relax or kids to play. As you enter the house, you have a hallway with under the stairs storage, a toilet, a seperate fully equipped kitchen and a large living / dining room with a fireplace and access via patio doors to the pool area. The air conditioning (hot and cold) throughout the house is definitely a great feature, ensuring comfort year-round.