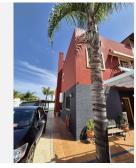

## R5005618 ♥ Alhaurín el Grande REF# R5005618 405.000 €

| BEDS | BATHS | BUILT  | PLOT   | TERRACE |
|------|-------|--------|--------|---------|
| 3    | 3     | 167 m² | 293 m² | 24 m²   |

Lovely well maintained and beautiful townhouse located close to town. It's situated in a peaceful and private area, yet close to the town, which adds to its appeal. The fact that it has its own electric gate, automatic portal door, and is fully enclosed provides a lot of security and privacy.

As you enter you have a nice pergola for outside eating, next to here at the side of the house you have room for 2 cars, space for a shed, a covered terrace at the back of the house where the outside kitchen is located and a lovely pool with area to relax or kids to play. As you enter the house, you have a hallway with under the stairs storage, a toilet, a seperate fully equipped kitchen and a large living / dining room with a fireplace and access via patio doors to the pool area. The air conditioning (hot and cold) throughout the house is definitely a great feature, ensuring comfort year-round.