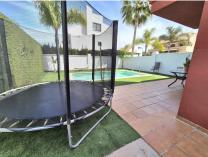

As you enter you have a nice pergola for outside eating, next to here at the side of the house you have room for 2 cars, space for a shed, a covered terrace at the back of the house where the outside kitchen is located and a lovely pool with area to relax or kids to play. As you enter the house, you have a hallway with under the stairs storage, a toilet, a seperate fully equipped kitchen and a large living / dining room with a fireplace and access via patio doors to the pool area. The air conditioning (hot and cold) throughout the house is definitely a great feature, ensuring comfort year-round.