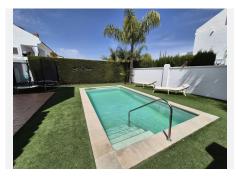

As you enter you have a nice pergola for outside eating, next to here at the side of the house you have room for 2 cars, space for a shed, a covered terrace at the back of the house where the outside kitchen is located and a lovely pool with area to relax or kids to play. As you enter the house, you have a hallway with under the stairs storage, a toilet, a seperate fully equipped kitchen and a large living / dining room with a fireplace and access via patio doors to the pool area. The air conditioning (hot and cold) throughout the house is definitely a great feature, ensuring comfort year-round.