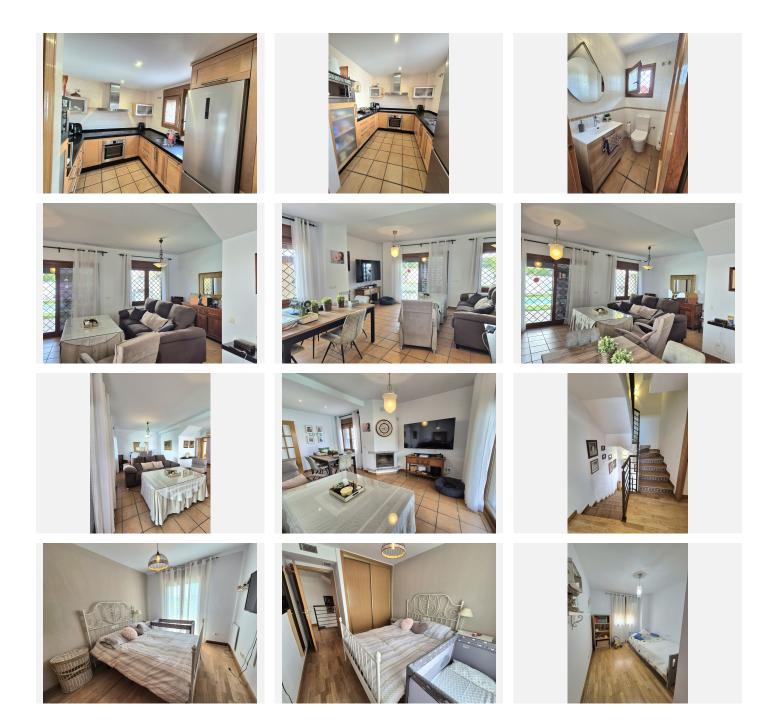

As you enter you have a nice pergola for outside eating, next to here at the side of the house you have room for 2 cars, space for a shed, a covered terrace at the back of the house where the outside kitchen is located and a lovely pool with area to relax or kids to play. As you enter the house, you have a hallway with under the stairs storage, a toilet, a seperate fully equipped kitchen and a large living / dining room with a fireplace and access via patio doors to the pool area. The air conditioning (hot and cold) throughout the house is definitely a great feature, ensuring comfort year-round.

Up to the first floor you have 3 good sized bedrooms, all with fitted wardrobes and air conditioning hot and cold. There is 2 bathrooms, one with a shower and the master bedroom has an en suite bathroom with bath / shower combi and a walk in wardobe space. Both bathrooms have windows. Up to the next floor you have