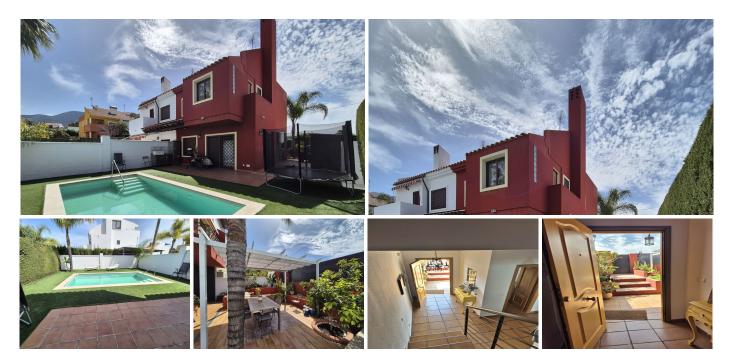

## R5005618 ♥ Alhaurín el Grande REF# R5005618 405.000 €

| BEDS | BATHS | BUILT  | PLOT   | TERRACE |
|------|-------|--------|--------|---------|
| 3    | 3     | 167 m² | 293 m² | 24 m²   |

Lovely well maintained and beautiful townhouse located close to town. It's situated in a peaceful and private area, yet close to the town, which adds to its appeal. The fact that it has its own electric gate, automatic portal door, and is fully enclosed provides a lot of security and privacy.

As you enter you have a nice pergola for outside eating, next to here at the side of the house you have room for 2 cars, space for a shed, a covered terrace at the back of the house where the outside kitchen is located and a lovely pool with area to relax or kids to play. As you enter the house, you have a hallway with under the stairs storage, a toilet, a seperate fully equipped kitchen and a large living / dining room with a fireplace and access via patio doors to the pool area. The air conditioning (hot and cold) throughout the house is definitely a great feature, ensuring comfort year-round.