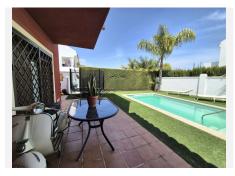

As you enter you have a nice pergola for outside eating, next to here at the side of the house you have room for 2 cars, space for a shed, a covered terrace at the back of the house where the outside kitchen is located and a lovely pool with area to relax or kids to play. As you enter the house, you have a hallway with under the stairs storage, a toilet, a seperate fully equipped kitchen and a large living / dining room with a fireplace and access via patio doors to the pool area. The air conditioning (hot and cold) throughout the house is definitely a great feature, ensuring comfort year-round.