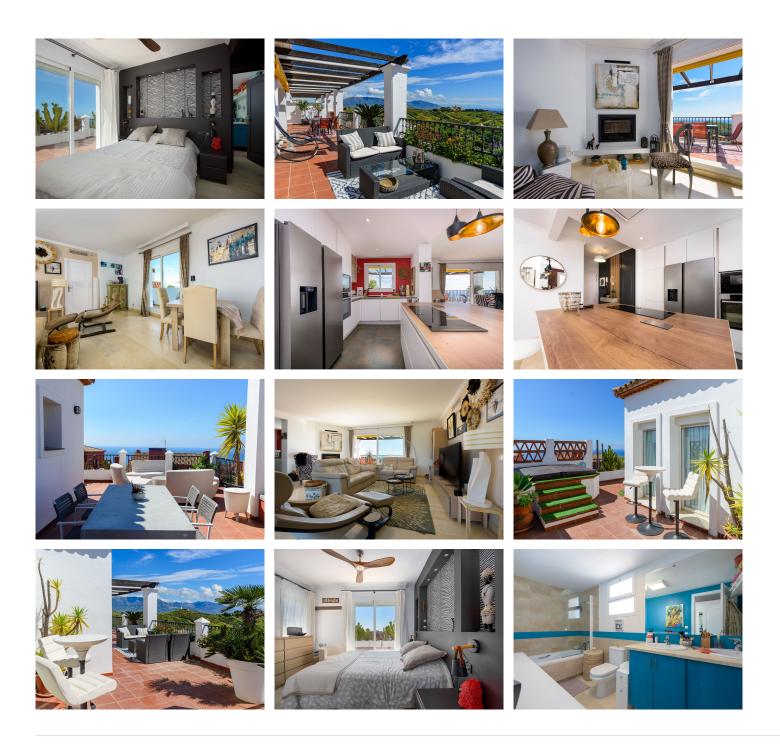

## REF# R5005612 690.000 €

| BEDS | BATHS | BUILT              | TERRACE |
|------|-------|--------------------|---------|
| 2    | 2     | 113 m <sup>2</sup> | 150 m²  |

Fabulous 2 Bedroom Penthouse with incredible Panoramic Sea Views! Perfect Condition. Must be Seen!! Rare to find...Best property in the Urbanization!

This impressive Penthouse boasts an modern open plan and new kitchen with Neff appliances and a convenient island, ideal to entertain. The living room has direct access to the magnificent terrace from two sides, with 3 expositions facing East, South and West. Where you will enjoy views all across the Costa del Sol, from the Sierra Nevada's to the Bay of Marbella and Gibraltar. Perfect to savour your breakfast at the sun rises, then continues all during the day. While saving the best for spectacular sunset cocktails and a sublime dinner al fresco! And don't forget the terrace's hot tub jacuzzi to climax a perfect day on the Costa del Sol.

You won't find a better view than this, at any price!

This stunning property offers a spacious master bedroom with ensuite bathroom. The second bedroom has a independent bathroom as well. This property is perfect for a full time residence or impressive vacation +34 951 123 083 | +44 (0)330 179 8687 | info@idiliqestates.com Local 28, Edificio D, Centro de Negocios Puerta de Banús, N-340, Km 175, 29660 Nueva Andlaucia

home to be loved by family and friends alike.

The community is gated and enjoys 5 swimming pools

A private underground and secure parking space and a storage room comes with the property. MUST SEE!

+34 951 123 083 | +44 (0)330 179 8687 | info@idiliqestates.com Local 28, Edificio D, Centro de Negocios Puerta de Banús, N-340, Km 175, 29660 Nueva Andlaucia