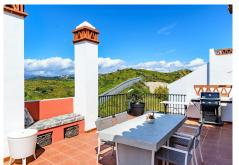

## REF# R5005612 690.000 €

| BEDS | BATHS | BUILT              | TERRACE |
|------|-------|--------------------|---------|
| 2    | 2     | 113 m <sup>2</sup> | 150 m²  |

Fabulous 2 Bedroom Penthouse with incredible Panoramic Sea Views! Perfect Condition. Must be Seen!! Rare to find...Best property in the Urbanization!

This impressive Penthouse boasts an modern open plan and new kitchen with Neff appliances and a convenient island, ideal to entertain. The living room has direct access to the magnificent terrace from two sides, with 3 expositions facing East, South and West. Where you will enjoy views all across the Costa del Sol, from the Sierra Nevada's to the Bay of Marbella and Gibraltar. Perfect to savour your breakfast at the sun rises, then continues all during the day. While saving the best for spectacular sunset cocktails and a sublime dinner al fresco! And don't forget the terrace's hot tub jacuzzi to climax a perfect day on the Costa del Sol.