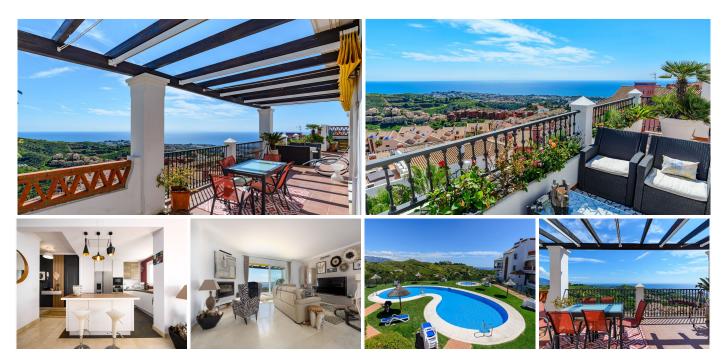

## REF# R5005612 690.000 €

| BEDS | BATHS | BUILT              | TERRACE |
|------|-------|--------------------|---------|
| 2    | 2     | 113 m <sup>2</sup> | 150 m²  |

Fabulous 2 Bedroom Penthouse with incredible Panoramic Sea Views! Perfect Condition. Must be Seen!! Rare to find...Best property in the Urbanization!

This impressive Penthouse boasts an modern open plan and new kitchen with Neff appliances and a convenient island, ideal to entertain. The living room has direct access to the magnificent terrace from two sides, with 3 expositions facing East, South and West. Where you will enjoy views all across the Costa del Sol, from the Sierra Nevada's to the Bay of Marbella and Gibraltar. Perfect to savour your breakfast at the sun rises, then continues all during the day. While saving the best for spectacular sunset cocktails and a sublime dinner al fresco! And don't forget the terrace's hot tub jacuzzi to climax a perfect day on the Costa del Sol.

You won't find a better view than this, at any price!

This stunning property offers a spacious master bedroom with ensuite bathroom. The second bedroom has a independent bathroom as well. This property is perfect for a full time residence or impressive vacation +34 951 123 083 | +44 (0)330 179 8687 | info@idiliqestates.com Local 28, Edificio D, Centro de Negocios Puerta de Banús, N-340, Km 175, 29660 Nueva Andlaucia

home to be loved by family and friends alike.

The community is gated and enjoys 5 swimming pools

A private underground and secure parking space and a storage room comes with the property. MUST SEE!

+34 951 123 083 | +44 (0)330 179 8687 | info@idiliqestates.com Local 28, Edificio D, Centro de Negocios Puerta de Banús, N-340, Km 175, 29660 Nueva Andlaucia