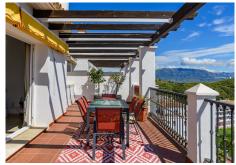

This impressive Penthouse boasts an modern open plan and new kitchen with Neff appliances and a convenient island, ideal to entertain. The living room has direct access to the magnificent terrace from two sides, with 3 expositions facing East, South and West. Where you will enjoy views all across the Costa del Sol, from the Sierra Nevada's to the Bay of Marbella and Gibraltar. Perfect to savour your breakfast at the sun rises, then continues all during the day. While saving the best for spectacular sunset cocktails and a sublime dinner al fresco! And don't forget the terrace's hot tub jacuzzi to climax a perfect day on the Costa del Sol.

You won't find a better view than this, at any price!

This stunning property offers a spacious master bedroom with ensuite bathroom. The second bedroom has a independent bathroom as well. This property is perfect for a full time residence or impressive vacation +34 951 123 083 | +44 (0)330 179 8687 | info@idiliqestates.com Local 28, Edificio D, Centro de Negocios Puerta de Banús, N-340, Km 175, 29660 Nueva Andlaucia