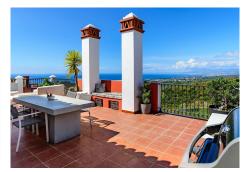

This impressive Penthouse boasts an modern open plan and new kitchen with Neff appliances and a convenient island, ideal to entertain. The living room has direct access to the magnificent terrace from two sides, with 3 expositions facing East, South and West. Where you will enjoy views all across the Costa del Sol, from the Sierra Nevada's to the Bay of Marbella and Gibraltar. Perfect to savour your breakfast at the sun rises, then continues all during the day. While saving the best for spectacular sunset cocktails and a sublime dinner al fresco! And don't forget the terrace's hot tub jacuzzi to climax a perfect day on the Costa del Sol.

You won't find a better view than this, at any price!

This stunning property offers a spacious master bedroom with ensuite bathroom. The second bedroom has a independent bathroom as well. This property is perfect for a full time residence or impressive vacation +34 951 123 083 | +44 (0)330 179 8687 | info@idiliqestates.com Local 28, Edificio D, Centro de Negocios Puerta de Banús, N-340, Km 175, 29660 Nueva Andlaucia