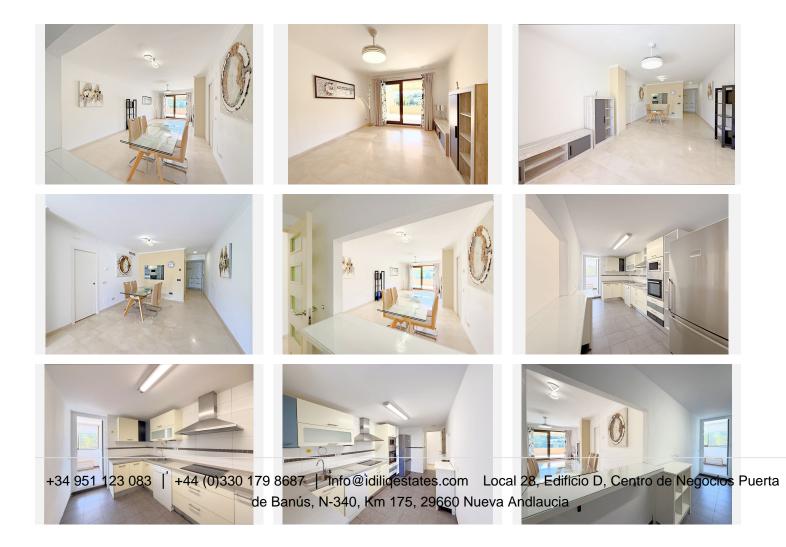

The property, all on one level, is spacious, bright, and extremely comfortable. It features four bedrooms and two bathrooms, a large living room with direct access to the terrace and private garden, from where you can enjoy spectacular views of the golf course and the sea. Thanks to its elevated position, the apartment offers +34 951 123 083 | +44 (0)330 179 8687 | info@idiliqestates.com Local 28, Edificio D, Centro de Negocios Puerta de Banús, N-340, Km 175, 29660 Nueva Andlaucia

Built with high-quality materials, the apartment comes with a fully equipped kitchen. It is part of a wellmaintained community with landscaped areas and a communal swimming pool. Additionally, it offers a spacious private and secure parking space, providing extra convenience and security.