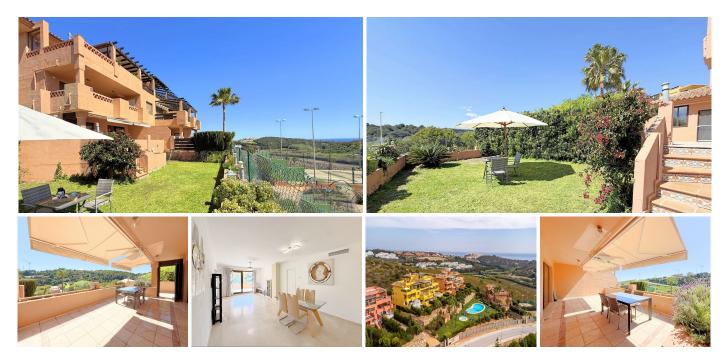

This magnificent ground-floor apartment stands out for its spacious private garden and excellent southwest orientation, ensuring exceptional brightness throughout the day and breathtaking sunsets. Located in a privileged setting on the frontline of a golf course, it offers stunning views of the mountains and the sea. It is situated in Casares Costa, within the exclusive Doña Julia Golf area, a rapidly developing zone featuring luxury developments and a Hilton hotel under construction.

The property, all on one level, is spacious, bright, and extremely comfortable. It features four bedrooms and two bathrooms, a large living room with direct access to the terrace and private garden, from where you can enjoy spectacular views of the golf course and the sea. Thanks to its elevated position, the apartment offers +34 951 123 083 | +44 (0)330 179 8687 | info@idiliqestates.com Local 28, Edificio D, Centro de Negocios Puerta de Banús, N-340, Km 175, 29660 Nueva Andlaucia

Built with high-quality materials, the apartment comes with a fully equipped kitchen. It is part of a wellmaintained community with landscaped areas and a communal swimming pool. Additionally, it offers a spacious private and secure parking space, providing extra convenience and security.