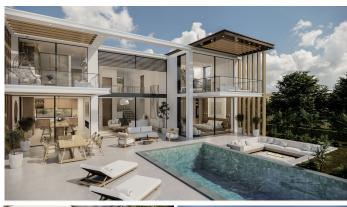

This contemporary villa stands out for its architectural design that reflects a game of volumes with a contemporary, Mediterranean and elegant aesthetic, offering relaxation and comfort, inviting to immerse in unique lifestyle.

Provides a lifestyle that is linked to the environment, giving centre stage to the outdoor spaces and the superb views of the endless Mediterranean Sea!

The main terrace includes a sunken lounge with fireplace, a large outdoor dining area and another lounge which is covered by a wooden pergola that creates a mesmerising play of light and shade, a magnificent pool, that makes every day feel like a vacation.

The earthy tones unify the house with it's natural surroundings!

The choice of noble and durable materials gives the Villa an authentic and comfortable atmosphere, creating a truly unique setting. Wood, found both inside and out, gives a rustic and welcoming touch. In the interiors, materials such as marble and stone in soft and light tones stand out.