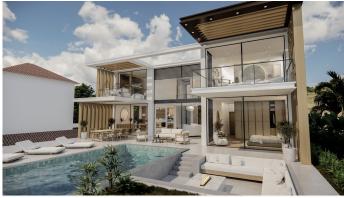

Provides a lifestyle that is linked to the environment, giving centre stage to the outdoor spaces and the superb views of the endless Mediterranean Sea!

The main terrace includes a sunken lounge with fireplace, a large outdoor dining area and another lounge which is covered by a wooden pergola that creates a mesmerising play of light and shade, a magnificent pool, that makes every day feel like a vacation.

+34 951 123 083 | +44 (0)330 179 8687 | info@idiliqestates.com Local 28, Edificio D, Centro de Negocios Puerta de Banús, N-340, Km 175, 29660 Nueva Andlaucia

An open and bright architectural design blurs the boundaries between indoors and outdoors combining sophistication and luxury with the charm of the Mediterranean coastline.