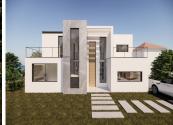

## R5005534

Benalmadena

REF# R5005534 2.999.000 €

| BEDS | BATHS | BUILT  | PLOT   | TERRACE |
|------|-------|--------|--------|---------|
| 5    | 6     | 365 m² | 621 m² | 103 m²  |

Experience the perfect blend of luxury and tranquility with this magnificent Villa in Prime location as your possible new home, or holiday home!

This contemporary villa stands out for its architectural design that reflects a game of volumes with a contemporary, Mediterranean and elegant aesthetic, offering relaxation and comfort, inviting to immerse in unique lifestyle.