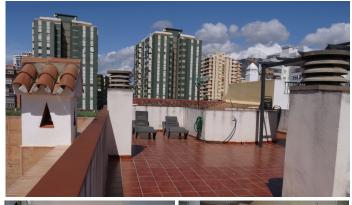

## R5005528

Fuengirola

REF# R5005528 420.000 €

| BEDS | BATHS | BUILT | TERRACE |
|------|-------|-------|---------|
| 3    | 2     | 98 m² | 104 m²  |

This exceptional penthouse is located in Fuengirola on the beautiful Costa del Sol, offering a fantastic blend of space, luxury, and convenience. With a total of three bedrooms and two bathrooms, the property covers an area of 98 m², with an additional small terrace of 4 m² and a large solarium of 100 m². Originally two separate penthouses, this property has been converted into one large living space, though it can easily be reconfigured into two separate apartments if desired. The penthouse is situated in an unbeatable location, close to shops, restaurants, and just a short walk from the marina and the beach.

The setting is ideal for those seeking the vibrancy of town life, as the property is just minutes from the port, town center, schools, and all the amenities you could need. From the solarium, you can enjoy panoramic views of Fuengirola, while the property itself offers an excellent condition throughout. The interior boasts features such as air conditioning (both hot and cold), fitted wardrobes, wood flooring, and double glazing, ensuring comfort throughout the year. The apartment also includes a range of modern conveniences, including satellite TV, Wi-Fi, fiber optics, and a fully fitted kitchen. The covered terrace offers additional outdoor space, while the lift and access for people with reduced mobility enhance its accessibility.