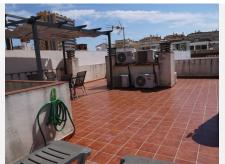

## R5005528

Fuengirola

REF# R5005528 420.000 €

| BEDS | BATHS | BUILT | TERRACE |
|------|-------|-------|---------|
| 3    | 2     | 98 m² | 104 m²  |

This exceptional penthouse is located in Fuengirola on the beautiful Costa del Sol, offering a fantastic blend of space, luxury, and convenience. With a total of three bedrooms and two bathrooms, the property covers an area of 98 m², with an additional small terrace of 4 m² and a large solarium of 100 m². Originally two separate penthouses, this property has been converted into one large living space, though it can easily be reconfigured into two separate apartments if desired. The penthouse is situated in an unbeatable location, close to shops, restaurants, and just a short walk from the marina and the beach.

The setting is ideal for those seeking the vibrancy of town life, as the property is just minutes from the port, town center, schools, and all the amenities you could need. From the solarium, you can enjoy panoramic views of Fuengirola, while the property itself offers an excellent condition throughout. The interior boasts features such as air conditioning (both hot and cold), fitted wardrobes, wood flooring, and double glazing, ensuring comfort throughout the year. The apartment also includes a range of modern conveniences, including satellite TV, Wi-Fi, fiber optics, and a fully fitted kitchen. The covered terrace offers additional outdoor space, while the lift and access for people with reduced mobility enhance its accessibility.