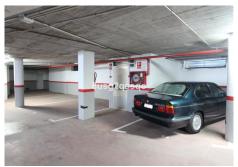

The apartment has 2 bedrooms, 2 bathrooms and comes with lift and private underground parking. It has a luxury Italian design kitchen with Portuguese marble top and is connected to a utility room. This fully fitted kitchen offers German quality brand appliances (Bosch, Siemens, MIELE).