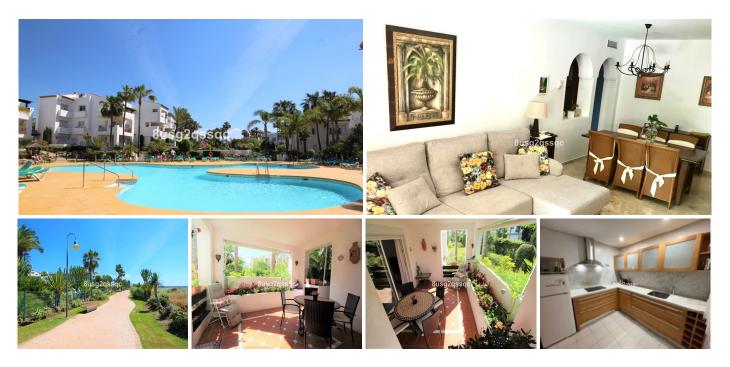

#### Costalita

REF# R5004529 460.000 €

| BEDS | BATHS | BUILT  | TERRACE |
|------|-------|--------|---------|
| 2    | 2     | 105 m² | 15 m²   |

South facing garden apartment in excellent condition. Fully furnished and magnificently located 50 metres from Costalita Beach – Estepona-East, the New Golden Mile. Beachfront Urbanization Costalita.

The apartment has 2 bedrooms, 2 bathrooms and comes with lift and private underground parking. It has a luxury Italian design kitchen with Portuguese marble top and is connected to a utility room. This fully fitted kitchen offers German quality brand appliances (Bosch, Siemens, MIELE).

Living room and master bedroom en suite both have full size windows each giving private terrace access. The south facing covered terrace has lovely garden-, open views and distant sea views. A very private and quiet setting. The living room offers an electric marble fireplace which provides instant comfort and warmth on cold days, as well as enabling you to create a very relaxing atmosphere inside all year round. Most of the furniture in this apartment comes directly from Belgium.

The two bathrooms – one of which is en suite – both have windows for natural ventilation from the sea breeze. One with bathtub and one with walk in shower and natural stone.

Further features: Fitted wardrobes, double glazing, electric shutter in living room, air conditioning –hot and cold- plus an extra heating or cooling device in the living room, window shutters, awning and complete privacy. The lovely beach promenade in front of the door invites you to take extensive walks, go jogging or +34 951 123 0839 | beach promenade in front of the door invites you to take extensive walks, go jogging or +34 951 123 0839 | beach promenade in front of the door invites you to take extensive walks, go jogging or +34 951 123 0839 | beach promenade in front of the door invites you to take extensive walks, go jogging or walks the second provide the door invites walks and the second provide the second provide the door invites walks and the second provide the second pr

A short drive to Guadalmina, San Pedro and Puerto Banus, as well as to Los Flamingos Golf or to Villa Padierna..

The urbanisation offers private access through tropical gardens to lovely promenade and beach. Residents have access to swimming pools in these lush gardens. The great location also provides good rental potential. Gated community with 24/7 security service.