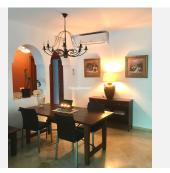

Living room and master bedroom en suite both have full size windows each giving private terrace access. The south facing covered terrace has lovely garden-, open views and distant sea views. A very private and quiet setting. The living room offers an electric marble fireplace which provides instant comfort and warmth on cold days, as well as enabling you to create a very relaxing atmosphere inside all year round. Most of the furniture in this apartment comes directly from Belgium.