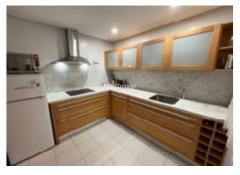

The apartment has 2 bedrooms, 2 bathrooms and comes with lift and private underground parking. It has a luxury Italian design kitchen with Portuguese marble top and is connected to a utility room. This fully fitted kitchen offers German quality brand appliances (Bosch, Siemens, MIELE).