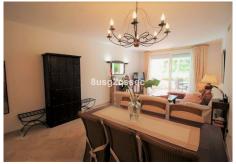

Living room and master bedroom en suite both have full size windows each giving private terrace access. The south facing covered terrace has lovely garden-, open views and distant sea views. A very private and quiet setting. The living room offers an electric marble fireplace which provides instant comfort and warmth on cold days, as well as enabling you to create a very relaxing atmosphere inside all year round. Most of the furniture in this apartment comes directly from Belgium.