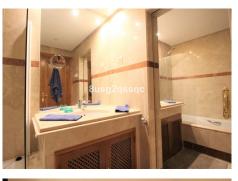

The two bathrooms – one of which is en suite – both have windows for natural ventilation from the sea breeze. One with bathtub and one with walk in shower and natural stone.

Further features: Fitted wardrobes, double glazing, electric shutter in living room, air conditioning –hot and cold- plus an extra heating or cooling device in the living room, window shutters, awning and complete privacy. The lovely beach promenade in front of the door invites you to take extensive walks, go jogging or +34 951 123 0839 | beach promenade in front of the door invites you to take extensive walks, go jogging or +34 951 123 0839 | beach promenade in front of the door invites you to take extensive walks, go jogging or +34 951 123 0839 | beach promenade in front of the door invites you to take extensive walks, go jogging or walks the second provide the door invites walks and the second provide the second provide the door invites walks and the second provide the second pr