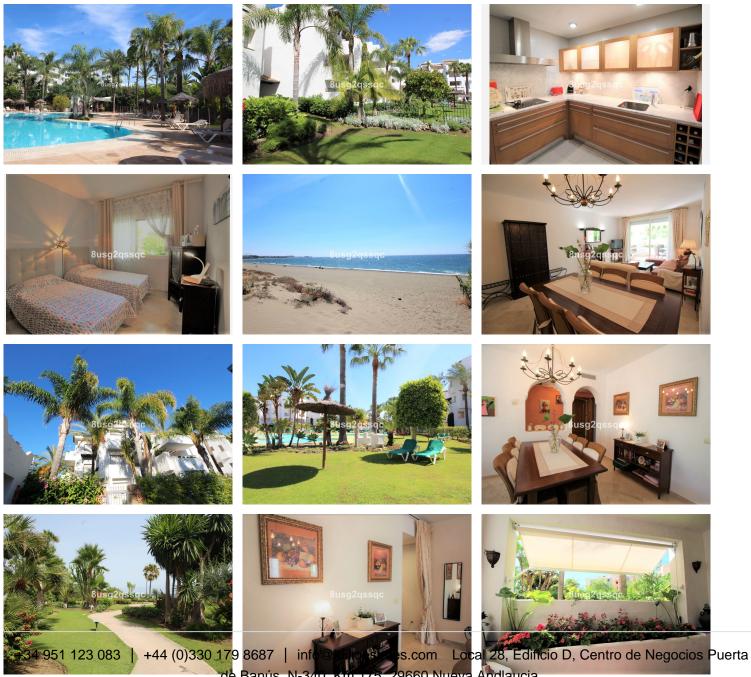

#### Costalita

REF# R5004529 460.000 €

| BEDS | BATHS | BUILT  | TERRACE |
|------|-------|--------|---------|
| 2    | 2     | 105 m² | 15 m²   |

South facing garden apartment in excellent condition. Fully furnished and magnificently located 50 metres from Costalita Beach – Estepona-East, the New Golden Mile. Beachfront Urbanization Costalita.

The apartment has 2 bedrooms, 2 bathrooms and comes with lift and private underground parking. It has a luxury Italian design kitchen with Portuguese marble top and is connected to a utility room. This fully fitted kitchen offers German quality brand appliances (Bosch, Siemens, MIELE).

Living room and master bedroom en suite both have full size windows each giving private terrace access. The south facing covered terrace has lovely garden-, open views and distant sea views. A very private and quiet setting. The living room offers an electric marble fireplace which provides instant comfort and warmth on cold days, as well as enabling you to create a very relaxing atmosphere inside all year round. Most of the furniture in this apartment comes directly from Belgium.

The two bathrooms – one of which is en suite – both have windows for natural ventilation from the sea breeze. One with bathtub and one with walk in shower and natural stone.

Further features: Fitted wardrobes, double glazing, electric shutter in living room, air conditioning –hot and cold- plus an extra heating or cooling device in the living room, window shutters, awning and complete privacy. The lovely beach promenade in front of the door invites you to take extensive walks, go jogging or +34 951 123 0839 | beach promenade in front of the door invites you to take extensive walks, go jogging or +34 951 123 0839 | beach promenade in front of the door invites you to take extensive walks, go jogging or +34 951 123 0839 | beach promenade in front of the door invites you to take extensive walks, go jogging or walks the second provide the door invites walks and the second provide the second provide the door invites walks and the second provide the second pr

A short drive to Guadalmina, San Pedro and Puerto Banus, as well as to Los Flamingos Golf or to Villa Padierna..

The urbanisation offers private access through tropical gardens to lovely promenade and beach. Residents have access to swimming pools in these lush gardens. The great location also provides good rental potential. Gated community with 24/7 security service.