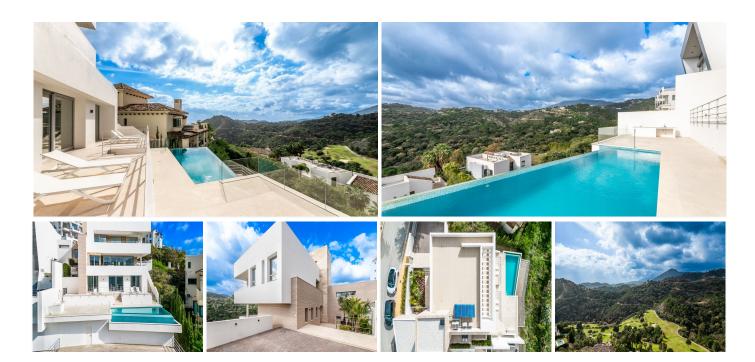

## R5004481

Los Arqueros

REF# R5004481 3.250.000 €

| BEDS | BATHS | BUILT  | PLOT    | TERRACE |
|------|-------|--------|---------|---------|
| 6    | 8     | 802 m² | 1020 m² | 546 m²  |

This newly built contemporary design villa, located in the exclusive area of Los Arqueros in Benahavís, offers privacy and comfort in a privileged and very tranquil setting.

Built on three floors plus a large basement and solarium accessible by stairs and lift.

The property sits on a large plot of 1,020 m<sup>2</sup>. It has 6 bedrooms offering impressive views of the golf course and the mountains, as well as a fully equipped kitchen.

The villa has a large basement with a garage for two cars, plus additional space to install amenities such as a gymnasium, spa area, cinema room and a wine room. It is a very spacious property, built with top quality materials such as natural stone and Travertine marble floors.

The community offers 24-hour security and features a clubhouse that includes an 18-hole golf course designed by Severiano Ballesteros, a tennis club, a bowling alley, restaurants, shops and a gymnasium, providing a luxurious and comfortable living experience.