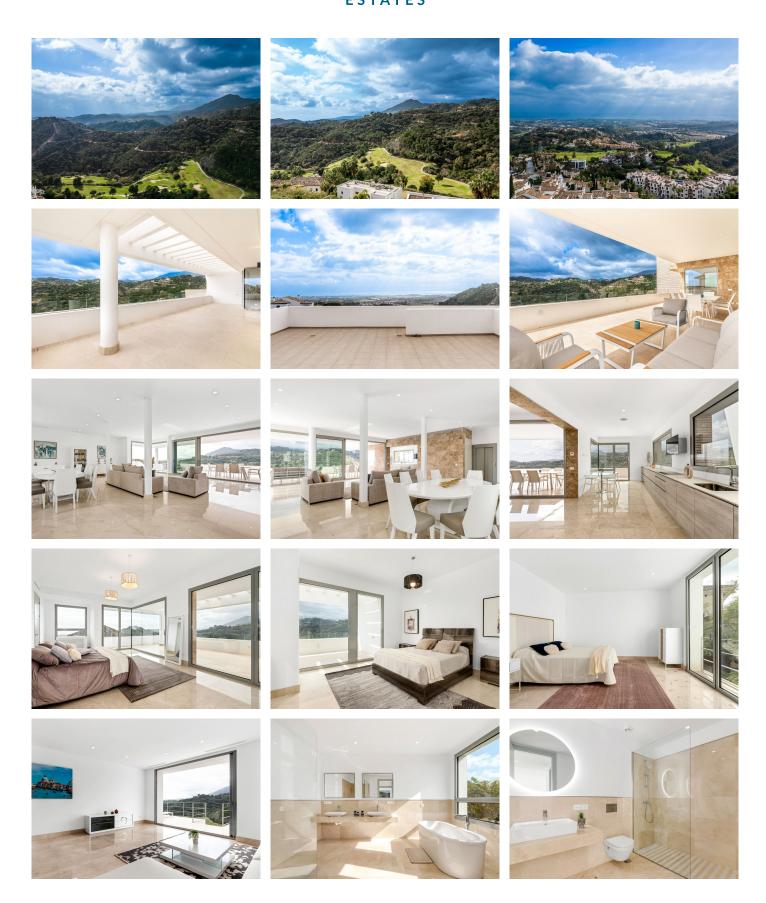

## R5004481

Los Arqueros

REF# R5004481 3.250.000 €

| BEDS | BATHS | BUILT  | PLOT    | TERRACE |
|------|-------|--------|---------|---------|
| 6    | 8     | 802 m² | 1020 m² | 546 m²  |

This newly built contemporary design villa, located in the exclusive area of Los Arqueros in Benahavís, offers privacy and comfort in a privileged and very tranquil setting.

Built on three floors plus a large basement and solarium accessible by stairs and lift.

The property sits on a large plot of 1,020 m<sup>2</sup>. It has 6 bedrooms offering impressive views of the golf course and the mountains, as well as a fully equipped kitchen.

The villa has a large basement with a garage for two cars, plus additional space to install amenities such as a gymnasium, spa area, cinema room and a wine room. It is a very spacious property, built with top quality materials such as natural stone and Travertine marble floors.

The community offers 24-hour security and features a clubhouse that includes an 18-hole golf course designed by Severiano Ballesteros, a tennis club, a bowling alley, restaurants, shops and a gymnasium, providing a luxurious and comfortable living experience.