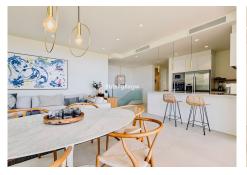

Spanning 175m<sup>2</sup> of luxurious interior space and an expansive 50m<sup>2</sup> of terraces, this home has been meticulously designed for ultimate comfort. The open-plan layout features a spacious kitchen, dining, and living area that seamlessly flows onto a terrace and beautifully landscaped 210m2 private garden with privacy– perfect for al fresco dining or simply enjoying the stunning vistas. There is also the possibility to build a private pool.

Large floor-to-ceiling windows flood the apartment with natural light, ensuring that the breathtaking Sea Views are visible from every angle. The main floor houses a large master suite with direct access to the terrace and garden. On the lower level, you will find two generously-sized guest bedrooms, each with ensuite shower-room and access to a patio. All bedrooms have large built-in wardrobes for ample storage.