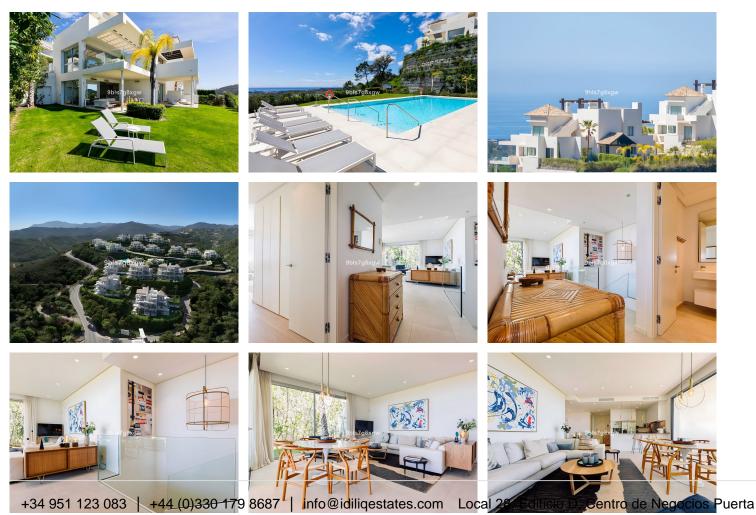

#### An Exclusive and Prestigious Environment:

Marbella Club Hills is renowned for its exclusivity and modern architecture and Andalusian charm. It offers residents top-tier amenities such as a heated outdoor pool, a fully-equipped gym, a pétanque court, a sauna and a hammam for relaxation and a lounge area. The community's expansive grounds, with only 6% of the land for construction, ensure, surrounded by nature, absolute privacy and tranquility, while the gated entrance provides enhanced security.

Located in Benahavis, in the prestigious enclave between the renowned Marbella Club Golf Resort and the iconic Anantara Villa Padierna Palace, this exceptional property is just 20 minutes from Estepona and 30 minutes from Marbella city center.