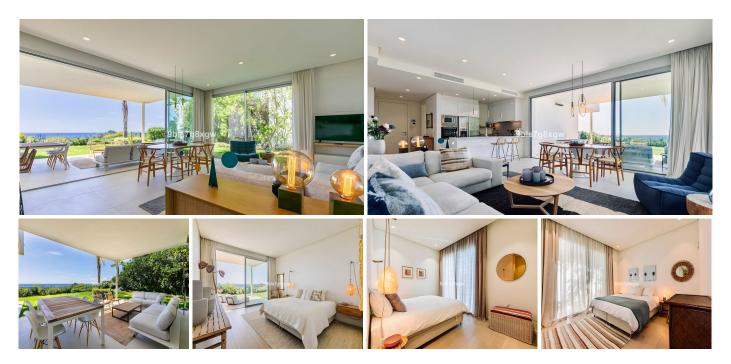

Nestled in the prestigious Marbella Club Hills development, this stunning 3-bedroom duplex apartment offers breathtaking panoramic views of the Mediterranean Sea, Gibraltar, and the African coastline.

Spanning 175m<sup>2</sup> of luxurious interior space and an expansive 50m<sup>2</sup> of terraces, this home has been meticulously designed for ultimate comfort. The open-plan layout features a spacious kitchen, dining, and living area that seamlessly flows onto a terrace and beautifully landscaped 210m2 private garden with privacy– perfect for al fresco dining or simply enjoying the stunning vistas. There is also the possibility to build a private pool.

Large floor-to-ceiling windows flood the apartment with natural light, ensuring that the breathtaking Sea Views are visible from every angle. The main floor houses a large master suite with direct access to the terrace and garden. On the lower level, you will find two generously-sized guest bedrooms, each with ensuite shower-room and access to a patio. All bedrooms have large built-in wardrobes for ample storage.