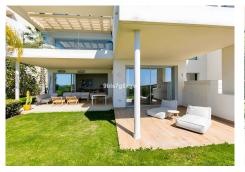

Spanning 175m<sup>2</sup> of luxurious interior space and an expansive 50m<sup>2</sup> of terraces, this home has been meticulously designed for ultimate comfort. The open-plan layout features a spacious kitchen, dining, and living area that seamlessly flows onto a terrace and beautifully landscaped 210m2 private garden with privacy– perfect for al fresco dining or simply enjoying the stunning vistas. There is also the possibility to build a private pool.

Large floor-to-ceiling windows flood the apartment with natural light, ensuring that the breathtaking Sea Views are visible from every angle. The main floor houses a large master suite with direct access to the terrace and garden. On the lower level, you will find two generously-sized guest bedrooms, each with ensuite shower-room and access to a patio. All bedrooms have large built-in wardrobes for ample storage.