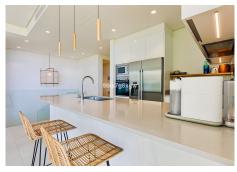

Spanning 175m<sup>2</sup> of luxurious interior space and an expansive 50m<sup>2</sup> of terraces, this home has been meticulously designed for ultimate comfort. The open-plan layout features a spacious kitchen, dining, and living area that seamlessly flows onto a terrace and beautifully landscaped 210m2 private garden with privacy– perfect for al fresco dining or simply enjoying the stunning vistas. There is also the possibility to build a private pool.

Large floor-to-ceiling windows flood the apartment with natural light, ensuring that the breathtaking Sea Views are visible from every angle. The main floor houses a large master suite with direct access to the terrace and garden. On the lower level, you will find two generously-sized guest bedrooms, each with ensuite shower-room and access to a patio. All bedrooms have large built-in wardrobes for ample storage.