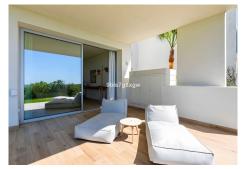

Spanning 175m<sup>2</sup> of luxurious interior space and an expansive 50m<sup>2</sup> of terraces, this home has been meticulously designed for ultimate comfort. The open-plan layout features a spacious kitchen, dining, and living area that seamlessly flows onto a terrace and beautifully landscaped 210m2 private garden with privacy– perfect for al fresco dining or simply enjoying the stunning vistas. There is also the possibility to build a private pool.

Large floor-to-ceiling windows flood the apartment with natural light, ensuring that the breathtaking Sea Views are visible from every angle. The main floor houses a large master suite with direct access to the terrace and garden. On the lower level, you will find two generously-sized guest bedrooms, each with ensuite shower-room and access to a patio. All bedrooms have large built-in wardrobes for ample storage.