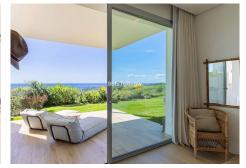

Nestled in the prestigious Marbella Club Hills development, this stunning 3-bedroom duplex apartment offers breathtaking panoramic views of the Mediterranean Sea, Gibraltar, and the African coastline.

Spanning 175m<sup>2</sup> of luxurious interior space and an expansive 50m<sup>2</sup> of terraces, this home has been meticulously designed for ultimate comfort. The open-plan layout features a spacious kitchen, dining, and living area that seamlessly flows onto a terrace and beautifully landscaped 210m2 private garden with privacy– perfect for al fresco dining or simply enjoying the stunning vistas. There is also the possibility to build a private pool.

Large floor-to-ceiling windows flood the apartment with natural light, ensuring that the breathtaking Sea Views are visible from every angle. The main floor houses a large master suite with direct access to the terrace and garden. On the lower level, you will find two generously-sized guest bedrooms, each with ensuite shower-room and access to a patio. All bedrooms have large built-in wardrobes for ample storage.