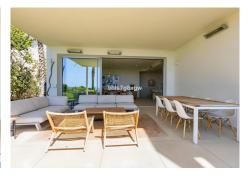

Spanning 175m<sup>2</sup> of luxurious interior space and an expansive 50m<sup>2</sup> of terraces, this home has been meticulously designed for ultimate comfort. The open-plan layout features a spacious kitchen, dining, and living area that seamlessly flows onto a terrace and beautifully landscaped 210m2 private garden with privacy– perfect for al fresco dining or simply enjoying the stunning vistas. There is also the possibility to build a private pool.

Large floor-to-ceiling windows flood the apartment with natural light, ensuring that the breathtaking Sea Views are visible from every angle. The main floor houses a large master suite with direct access to the terrace and garden. On the lower level, you will find two generously-sized guest bedrooms, each with ensuite shower-room and access to a patio. All bedrooms have large built-in wardrobes for ample storage.