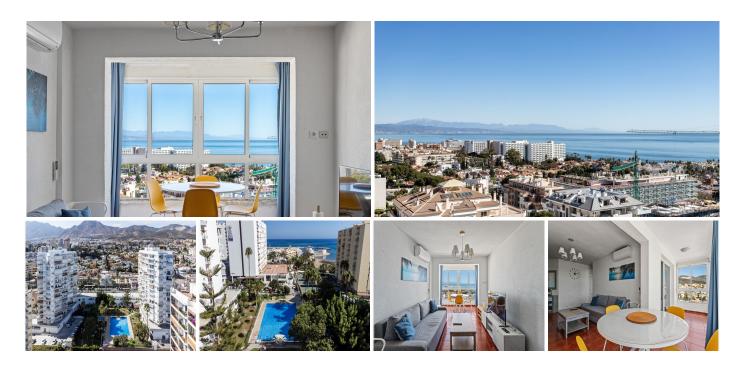

## R5003890

Benalmadena

REF# R5003890 349.000 €

| BEDS | BATHS | BUILT |
|------|-------|-------|
| 2    | 1     | 63 m² |

Welcome to this fantastic apartment along the coast of Benalmádena! Here you live in an exclusive environment that combines a vibrant lifestyle with the proximity to both the beach and the city's pulse. Within walking distance, you'll find charming restaurants, shops, entertainment, and other amenities that make everyday life more enjoyable. Additionally, you have access to public transportation that easily takes you along the entire coastline and to nearby towns.

The apartment is bright and airy, with a lovely glazed terrace that offers stunning views of both the Mediterranean Sea and the beautiful mountains. Inside, there are two spacious bedrooms, a fully equipped bathroom, a kitchen, and a cozy living room with direct access to the terrace.

Not only is the beach just a stone's throw away, but the community also offers a large communal pool, surrounded by lush gardens where you can relax and enjoy the pleasant climate. Here you get a home that combines location and quality of life, in the heart of one of the most iconic places on the Costa del Sol!