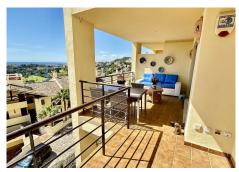

The apartment offers 120 m² of indoor living space, distributed across three spacious bedrooms and two bathrooms. The living room is large and inviting, with direct access to one of the two private terraces (31 m²), where you can enjoy the sun and views from morning to evening.

Welcome to this bright and spacious apartment, ideally located in the exclusive area of Los Arqueros Golf in Benahavís. Here you'll enjoy a rare combination of peaceful surroundings, beautiful communal areas, and breathtaking panoramic views of the Mediterranean Sea and the coastline.