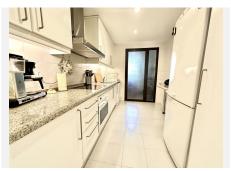

The apartment offers 120 m² of indoor living space, distributed across three spacious bedrooms and two bathrooms. The living room is large and inviting, with direct access to one of the two private terraces (31 m²), where you can enjoy the sun and views from morning to evening.