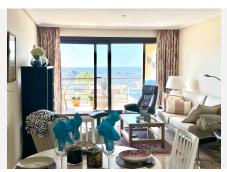

Welcome to this bright and spacious apartment, ideally located in the exclusive area of Los Arqueros Golf in Benahavís. Here you'll enjoy a rare combination of peaceful surroundings, beautiful communal areas, and breathtaking panoramic views of the Mediterranean Sea and the coastline.

The apartment offers 120 m² of indoor living space, distributed across three spacious bedrooms and two bathrooms. The living room is large and inviting, with direct access to one of the two private terraces (31 m²), where you can enjoy the sun and views from morning to evening.