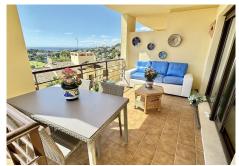

The apartment offers 120 m² of indoor living space, distributed across three spacious bedrooms and two bathrooms. The living room is large and inviting, with direct access to one of the two private terraces (31 m²), where you can enjoy the sun and views from morning to evening.

Welcome to this bright and spacious apartment, ideally located in the exclusive area of Los Arqueros Golf in Benahavís. Here you'll enjoy a rare combination of peaceful surroundings, beautiful communal areas, and breathtaking panoramic views of the Mediterranean Sea and the coastline.