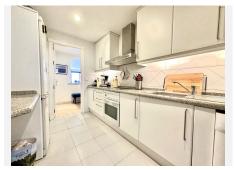

The apartment offers 120 m² of indoor living space, distributed across three spacious bedrooms and two bathrooms. The living room is large and inviting, with direct access to one of the two private terraces (31 m²), where you can enjoy the sun and views from morning to evening.