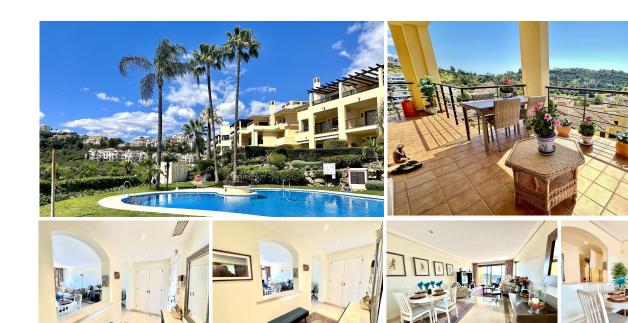

## R5003557

Los Arqueros

REF# R5003557 520.000 €

| BEDS | BATHS | BUILT  | TERRACE |
|------|-------|--------|---------|
| 3    | 2     | 120 m² | 31 m²   |

Fantastic Apartment with Panoramic Views in Los Arqueros Golf, Benahavís

Welcome to this bright and spacious apartment, ideally located in the exclusive area of Los Arqueros Golf in Benahavís. Here you'll enjoy a rare combination of peaceful surroundings, beautiful communal areas, and breathtaking panoramic views of the Mediterranean Sea and the coastline.

The apartment offers 120 m² of indoor living space, distributed across three spacious bedrooms and two bathrooms. The living room is large and inviting, with direct access to one of the two private terraces (31 m²), where you can enjoy the sun and views from morning to evening.

The property is built to a high standard and is situated in a quiet, well-maintained urbanisation with lush communal gardens and green spaces. You'll also find two large swimming pools, one of which is heated during the winter months.

The apartment comes with a private underground parking space and a large separate storage room.

+34 951 123 083 | +44 (0)330 179 8687 | info@idiliqestates.com Local 28, Edificio D, Centro de Negocios Puerta de Banús, N-340, Km 175, 29660 Nueva Andlaucia