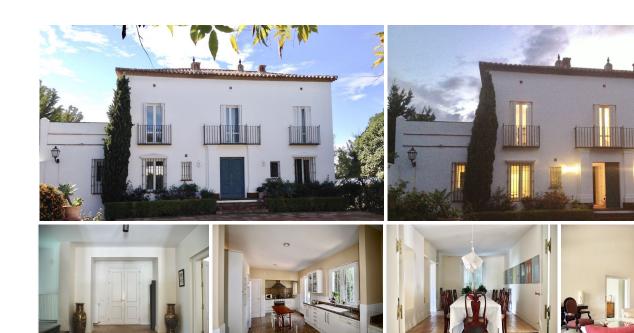

## SUBSTANTIAL FINCA FOR SALE IN ESTEPONA

Nestled in the heart of the picturesque countryside, but yet only a five-minute drive from the centre of Estepona, this magnificent finca boasts a 7091 sqm plot, offering unparalleled tranquility and connection with nature. Designed by a renowned architect, and completed in the year 2000, this substantial estate showcases impeccable taste and sophistication.

In addition, the property offers the added benefit of a separate guest house and a private swimming pool.

Detached Villa, Estepona, Costa del Sol.

6 Bedrooms, 6 Bathrooms, Built 638 m², Garden/Plot 7091 m².

Setting: Close To Shops, Close To Sea, Close To Town, Close To Schools, Close To Forest.

Orientation: South. Condition: Good. Pool: Private.

Climate Control: Pre Installed A/C, Central Heating, Fireplace.

Views: Sea, Garden, Pool, Courtyard, Forest.

Features: Covered Terrace, Fitted Wardrobes, Near Transport, Private Terrace, WiFi, Guest Apartment,

Storage Room, Utility Room, Ensuite Bathroom, Marble Flooring, Staff Accommodation, Basement.

Furniture: Not Furnished. Kitchen: Fully Fitted. Garden: Private.

Security: Entry Phone, Alarm System.

Parking: Covered, More Than One, Private. Utilities: Electricity, Drinkable Water, Gas.

Category: Investment, Resale.