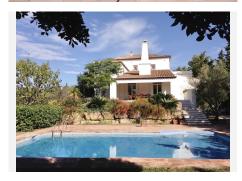

In addition, the property offers the added benefit of a separate guest house and a private swimming pool.

Detached Villa, Estepona, Costa del Sol.

6 Bedrooms, 6 Bathrooms, Built 638 m², Garden/Plot 7091 m².

Setting: Close To Shops, Close To Sea, Close To Town, Close To Schools, Close To Forest.

Orientation: South. Condition: Good. Pool: Private.

Climate Control: Pre Installed A/C, Central Heating, Fireplace.