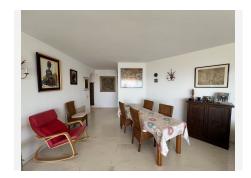

R5003314

Calahonda

REF# R5003314 375.000 €

| BEDS | BATHS | BUILT  | TERRACE |
|------|-------|--------|---------|
| 3    | 2     | 112 m² | 24 m²   |

The WOW factor is on perfect display in this elevated ground floor apartment with magnificent panoramic views to the sea. The apartment is welcoming in its design as soon as you enter with its bright and airy feel. Glass curtains have been installed on the terrace giving you additional space that can be used all year round. Larger than average lounge with a fireplace and air conditioning can be found throughout the apartment. All of the bedrooms are generous in size with fitted wardrobes. The guest bedrooms share a fully fitted bathroom whereas the main bedroom has its own ensuite recently renovated shower room. Fully fitted kitchen with additional utility area, a covered storage room and access onto the private rear terrace. Spacious, easy living with amazing views in this 3 bedroom apartment and the use of the immaculate community gardens and a choice of 3 swimming pools! Not to be missed- We have the keys!! Viewings at your convenience.