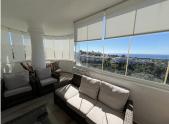

R5003314

Calahonda

REF# R5003314 375.000 €

| BEDS | BATHS | BUILT  | TERRACE |
|------|-------|--------|---------|
| 3    | 2     | 112 m² | 24 m²   |

The WOW factor is on perfect display in this elevated ground floor apartment with magnificent panoramic views to the sea. The apartment is welcoming in its design as soon as you enter with its bright and airy feel. Glass curtains have been installed on the terrace giving you additional space that can be used all year round. Larger than average lounge with a fireplace and air conditioning can be found throughout the apartment. All of the bedrooms are generous in size with fitted wardrobes. The guest bedrooms share a fully fitted bathroom whereas the main bedroom has its own ensuite recently renovated shower room. Fully fitted kitchen with additional utility area, a covered storage room and access onto the private rear terrace. Spacious, easy living with amazing views in this 3 bedroom apartment and the use of the immaculate community gardens and a choice of 3 swimming pools! Not to be missed- We have the keys!! Viewings at your convenience.