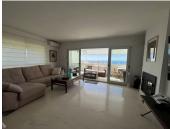

R5003314

Calahonda

REF# R5003314 375.000 €

| BEDS | BATHS | BUILT  | TERRACE |
|------|-------|--------|---------|
| 3    | 2     | 112 m² | 24 m²   |

The WOW factor is on perfect display in this elevated ground floor apartment with magnificent panoramic views to the sea. The apartment is welcoming in its design as soon as you enter with its bright and airy feel. Glass curtains have been installed on the terrace giving you additional space that can be used all year round. Larger than average lounge with a fireplace and air conditioning can be found throughout the apartment. All of the bedrooms are generous in size with fitted wardrobes. The guest bedrooms share a fully fitted bathroom whereas the main bedroom has its own ensuite recently renovated shower room. Fully fitted kitchen with additional utility area, a covered storage room and access onto the private rear terrace. Spacious, easy living with amazing views in this 3 bedroom apartment and the use of the immaculate community gardens and a choice of 3 swimming pools! Not to be missed- We have the keys!! Viewings at your convenience.