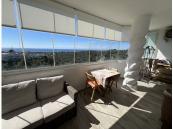

R5003314

Calahonda

REF# R5003314 375.000 €

| BEDS | BATHS | BUILT  | TERRACE |
|------|-------|--------|---------|
| 3    | 2     | 112 m² | 24 m²   |

The WOW factor is on perfect display in this elevated ground floor apartment with magnificent panoramic views to the sea. The apartment is welcoming in its design as soon as you enter with its bright and airy feel. Glass curtains have been installed on the terrace giving you additional space that can be used all year round. Larger than average lounge with a fireplace and air conditioning can be found throughout the apartment. All of the bedrooms are generous in size with fitted wardrobes. The guest bedrooms share a fully fitted bathroom whereas the main bedroom has its own ensuite recently renovated shower room. Fully fitted kitchen with additional utility area, a covered storage room and access onto the private rear terrace. Spacious, easy living with amazing views in this 3 bedroom apartment and the use of the immaculate community gardens and a choice of 3 swimming pools! Not to be missed- We have the keys!! Viewings at your convenience.