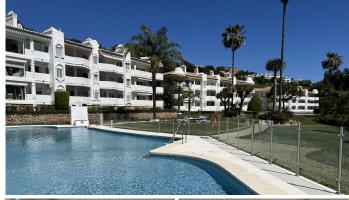

R5003314

Calahonda

REF# R5003314 375.000 €

| BEDS | BATHS | BUILT  | TERRACE |
|------|-------|--------|---------|
| 3    | 2     | 112 m² | 24 m²   |

The WOW factor is on perfect display in this elevated ground floor apartment with magnificent panoramic views to the sea. The apartment is welcoming in its design as soon as you enter with its bright and airy feel. Glass curtains have been installed on the terrace giving you additional space that can be used all year round. Larger than average lounge with a fireplace and air conditioning can be found throughout the apartment. All of the bedrooms are generous in size with fitted wardrobes. The guest bedrooms share a fully fitted bathroom whereas the main bedroom has its own ensuite recently renovated shower room. Fully fitted kitchen with additional utility area, a covered storage room and access onto the private rear terrace. Spacious, easy living with amazing views in this 3 bedroom apartment and the use of the immaculate community gardens and a choice of 3 swimming pools! Not to be missed- We have the keys!! Viewings at your convenience.