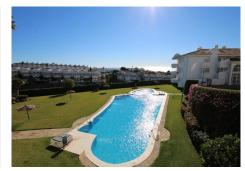

R5003314

Calahonda

REF# R5003314 375.000 €

| BEDS | BATHS | BUILT  | TERRACE |
|------|-------|--------|---------|
| 3    | 2     | 112 m² | 24 m²   |

The WOW factor is on perfect display in this elevated ground floor apartment with magnificent panoramic views to the sea. The apartment is welcoming in its design as soon as you enter with its bright and airy feel. Glass curtains have been installed on the terrace giving you additional space that can be used all year round. Larger than average lounge with a fireplace and air conditioning can be found throughout the apartment. All of the bedrooms are generous in size with fitted wardrobes. The guest bedrooms share a fully fitted bathroom whereas the main bedroom has its own ensuite recently renovated shower room. Fully fitted kitchen with additional utility area, a covered storage room and access onto the private rear terrace. Spacious, easy living with amazing views in this 3 bedroom apartment and the use of the immaculate community gardens and a choice of 3 swimming pools! Not to be missed- We have the keys!! Viewings at your convenience.