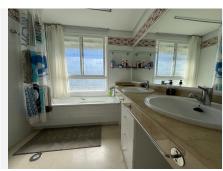

R5003314

Calahonda

REF# R5003314 375.000 €

| BEDS | BATHS | BUILT  | TERRACE |
|------|-------|--------|---------|
| 3    | 2     | 112 m² | 24 m²   |

The WOW factor is on perfect display in this elevated ground floor apartment with magnificent panoramic views to the sea. The apartment is welcoming in its design as soon as you enter with its bright and airy feel. Glass curtains have been installed on the terrace giving you additional space that can be used all year round. Larger than average lounge with a fireplace and air conditioning can be found throughout the apartment. All of the bedrooms are generous in size with fitted wardrobes. The guest bedrooms share a fully fitted bathroom whereas the main bedroom has its own ensuite recently renovated shower room. Fully fitted kitchen with additional utility area, a covered storage room and access onto the private rear terrace. Spacious, easy living with amazing views in this 3 bedroom apartment and the use of the immaculate community gardens and a choice of 3 swimming pools! Not to be missed- We have the keys!! Viewings at your convenience.