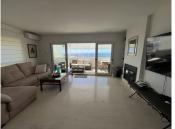

R5003314

Calahonda

REF# R5003314 375.000 €

| BEDS | BATHS | BUILT  | TERRACE |
|------|-------|--------|---------|
| 3    | 2     | 112 m² | 24 m²   |

The WOW factor is on perfect display in this elevated ground floor apartment with magnificent panoramic views to the sea. The apartment is welcoming in its design as soon as you enter with its bright and airy feel. Glass curtains have been installed on the terrace giving you additional space that can be used all year round. Larger than average lounge with a fireplace and air conditioning can be found throughout the apartment. All of the bedrooms are generous in size with fitted wardrobes. The guest bedrooms share a fully fitted bathroom whereas the main bedroom has its own ensuite recently renovated shower room. Fully fitted kitchen with additional utility area, a covered storage room and access onto the private rear terrace. Spacious, easy living with amazing views in this 3 bedroom apartment and the use of the immaculate community gardens and a choice of 3 swimming pools! Not to be missed- We have the keys!! Viewings at your convenience.