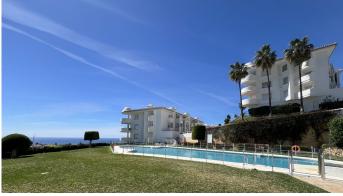

R5003314

Calahonda

REF# R5003314 375.000 €

| BEDS | BATHS | BUILT  | TERRACE |
|------|-------|--------|---------|
| 3    | 2     | 112 m² | 24 m²   |

The WOW factor is on perfect display in this elevated ground floor apartment with magnificent panoramic views to the sea. The apartment is welcoming in its design as soon as you enter with its bright and airy feel. Glass curtains have been installed on the terrace giving you additional space that can be used all year round. Larger than average lounge with a fireplace and air conditioning can be found throughout the apartment. All of the bedrooms are generous in size with fitted wardrobes. The guest bedrooms share a fully fitted bathroom whereas the main bedroom has its own ensuite recently renovated shower room. Fully fitted kitchen with additional utility area, a covered storage room and access onto the private rear terrace. Spacious, easy living with amazing views in this 3 bedroom apartment and the use of the immaculate community gardens and a choice of 3 swimming pools! Not to be missed- We have the keys!! Viewings at your convenience.