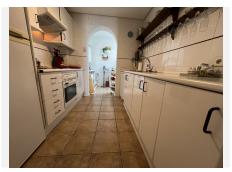

R5003314

Calahonda

REF# R5003314 375.000 €

| BEDS | BATHS | BUILT  | TERRACE |
|------|-------|--------|---------|
| 3    | 2     | 112 m² | 24 m²   |

The WOW factor is on perfect display in this elevated ground floor apartment with magnificent panoramic views to the sea. The apartment is welcoming in its design as soon as you enter with its bright and airy feel. Glass curtains have been installed on the terrace giving you additional space that can be used all year round. Larger than average lounge with a fireplace and air conditioning can be found throughout the apartment. All of the bedrooms are generous in size with fitted wardrobes. The guest bedrooms share a fully fitted bathroom whereas the main bedroom has its own ensuite recently renovated shower room. Fully fitted kitchen with additional utility area, a covered storage room and access onto the private rear terrace. Spacious, easy living with amazing views in this 3 bedroom apartment and the use of the immaculate community gardens and a choice of 3 swimming pools! Not to be missed- We have the keys!! Viewings at your convenience.