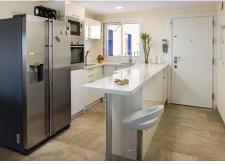

Ground Floor: The main entrance opens into a spacious and bright open-plan living and dining area, enhanced by large windows that flood the space with natural light and frame breathtaking sea views. The modern, fully equipped kitchen blends style and functionality. And a guest toilet.