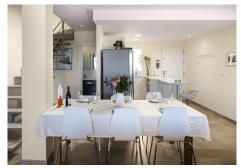

Ground Floor: The main entrance opens into a spacious and bright open-plan living and dining area, enhanced by large windows that flood the space with natural light and frame breathtaking sea views. The modern, fully equipped kitchen blends style and functionality. And a guest toilet.