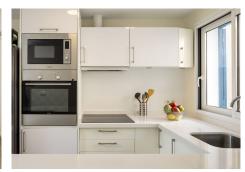

Ground Floor: The main entrance opens into a spacious and bright open-plan living and dining area, enhanced by large windows that flood the space with natural light and frame breathtaking sea views. The modern, fully equipped kitchen blends style and functionality. And a guest toilet.