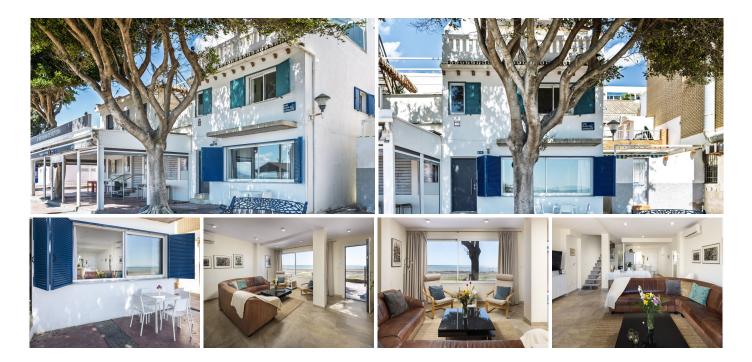

## R5002924

Málaga Centro

REF# R5002924 1.050.000 €

| BEDS | BATHS | BUILT  | TERRACE |
|------|-------|--------|---------|
| 4    | 4     | 143 m² | 24 m²   |

Exclusive Beachfront Home with Unrivalled Sea Views in El Palo, Málaga

We present this exceptional beachfront property located in El Palo, one of Málaga's most iconic and sought-after coastal neighborhoods. Originally built in 1975 and recently renovated, this unique home offers a rare opportunity to live directly on the seafront, with uninterrupted and panoramic views of the Mediterranean. Spread over three levels, the property features four bedrooms, three full bathrooms, and an additional guest toilet, offering a spacious and well-thought-out layout ideal for comfortable living.

Ground Floor: The main entrance opens into a spacious and bright open-plan living and dining area, enhanced by large windows that flood the space with natural light and frame breathtaking sea views. The modern, fully equipped kitchen blends style and functionality. And a guest toilet.

First Floor: The primary bedroom includes an en-suite bathroom and boasts stunning panoramic views of the sea. Two additional bedrooms are also located on this level, sharing a bathroom.

Second Floor: The top floor features a fourth bedroom with its own en-suite bathroom. From this level, you access a spectacular rooftop terrace an ideal spot to relax and enjoy the Mediterranean climate in complete tranquility. Prime Location the property is situated directly on El Palo's vibrant seaside promenade, a neighborhood repowned of the property is situated directly on El Palo's vibrant seaside promenade, a neighborhood repowned of the property is situated directly on El Palo's vibrant seaside promenade, a neighborhood repowned of the property is situated directly on El Palo's vibrant seaside promenade, a neighborhood repowned of the property is situated directly on El Palo's vibrant seaside promenade, a neighborhood repowned of the property is situated directly on El Palo's vibrant seaside promenade, a neighborhood repowned of the property is situated directly on El Palo's vibrant seaside promenade, a neighborhood repowned of the property is situated directly on El Palo's vibrant seaside promenade, a neighborhood repowned of the property is situated directly on El Palo's vibrant seaside promenade, a neighborhood repowned of the property is situated directly on El Palo's vibrant seaside promenade, a neighborhood repowned of the property is situated directly on El Palo's vibrant seaside promenade, a neighborhood repowned of the property is situated directly on El Palo's vibrant seaside promenade, a neighborhood repowned of the property is situated directly on El Palo's vibrant seaside promenade, a neighborhood repowned of the property is situated directly on El Palo's vibrant seaside promenade, a neighborhood repowned of the property is situated directly on El Palo's vibrant seaside property is situated directly on El Palo's vibrant seaside promenade, a neighborhood repowned of the property is situated directly on El Palo's vibrant seaside promenade is situated directly on El Palo's vibrant seaside promenade is situated directly on El Palo's vibrant seaside promenade is situated directly on El Palo's vi