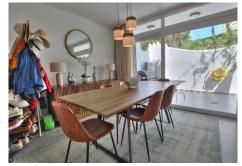

## R5002921

Miraflores

REF# R5002921 649.995 €

| BEDS | BATHS | BUILT  | TERRACE |
|------|-------|--------|---------|
| 3    | 2.5   | 182 m² | 40 m²   |

This gorgeous semi detached house in Miraflores will stun you with its tasteful interior updates and yet it still maintains it's Spanish feel. The ground floor welcomes you with a bright, large lounge, dining area and open plan kitchen. There is lots of natural light pouring in from both sides of the house plus you have the use of the private terrace on the east side, ideal for having breakfast in the morning sun. The lounge leads onto the westerly terrace which has been enclosed using glass curtains giving you even more living space and then access onto the garden area which is shared by only one other house. Other features on the ground floor include a brand new kitchen, gas living flame fireplace plus a guest cloakroom. Upstairs is where you will find the huge main bedroom with en-suite bathroom plus walk-in wardrobe. You also have two additional double bedrooms and a shared family bathroom. There is hot and cold air conditioning throughout the house plus owners have the use of the stunning communal swimming pools and you are only a stone's throw from the Miraflores tennis club. Owners have the use of two communal swimming pools and off-street parking. You will not be disappointed