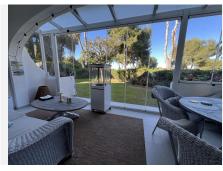

## R5002921

Miraflores

REF# R5002921 649.995 €

| BEDS | BATHS | BUILT  | TERRACE |
|------|-------|--------|---------|
| 3    | 2.5   | 182 m² | 40 m²   |

This gorgeous semi detached house in Miraflores will stun you with its tasteful interior updates and yet it still maintains it's Spanish feel. The ground floor welcomes you with a bright, large lounge, dining area and open plan kitchen. There is lots of natural light pouring in from both sides of the house plus you have the use of the private terrace on the east side, ideal for having breakfast in the morning sun. The lounge leads onto the westerly terrace which has been enclosed using glass curtains giving you even more living space and then access onto the garden area which is shared by only one other house. Other features on the ground floor include a brand new kitchen, gas living flame fireplace plus a guest cloakroom. Upstairs is where you will find the huge main bedroom with en-suite bathroom plus walk-in wardrobe. You also have two additional double bedrooms and a shared family bathroom. There is hot and cold air conditioning throughout the house plus owners have the use of the stunning communal swimming pools and you are only a stone's throw from the Miraflores tennis club. Owners have the use of two communal swimming pools and off-street parking. You will not be disappointed