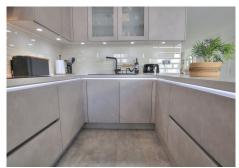

## R5002921

Miraflores

REF# R5002921 649.995 €

| BEDS | BATHS | BUILT  | TERRACE |
|------|-------|--------|---------|
| 3    | 2.5   | 182 m² | 40 m²   |

This gorgeous semi detached house in Miraflores will stun you with its tasteful interior updates and yet it still maintains it's Spanish feel. The ground floor welcomes you with a bright, large lounge, dining area and open plan kitchen. There is lots of natural light pouring in from both sides of the house plus you have the use of the private terrace on the east side, ideal for having breakfast in the morning sun. The lounge leads onto the westerly terrace which has been enclosed using glass curtains giving you even more living space and then access onto the garden area which is shared by only one other house. Other features on the ground floor include a brand new kitchen, gas living flame fireplace plus a guest cloakroom. Upstairs is where you will find the huge main bedroom with en-suite bathroom plus walk-in wardrobe. You also have two additional double bedrooms and a shared family bathroom. There is hot and cold air conditioning throughout the house plus owners have the use of the stunning communal swimming pools and you are only a stone's throw from the Miraflores tennis club. Owners have the use of two communal swimming pools and off-street parking. You will not be disappointed