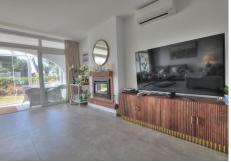

## R5002921

Miraflores

REF# R5002921 649.995 €

| BEDS | BATHS | BUILT  | TERRACE |
|------|-------|--------|---------|
| 3    | 2.5   | 182 m² | 40 m²   |

This gorgeous semi detached house in Miraflores will stun you with its tasteful interior updates and yet it still maintains it's Spanish feel. The ground floor welcomes you with a bright, large lounge, dining area and open plan kitchen. There is lots of natural light pouring in from both sides of the house plus you have the use of the private terrace on the east side, ideal for having breakfast in the morning sun. The lounge leads onto the westerly terrace which has been enclosed using glass curtains giving you even more living space and then access onto the garden area which is shared by only one other house. Other features on the ground floor include a brand new kitchen, gas living flame fireplace plus a guest cloakroom. Upstairs is where you will find the huge main bedroom with en-suite bathroom plus walk-in wardrobe. You also have two additional double bedrooms and a shared family bathroom. There is hot and cold air conditioning throughout the house plus owners have the use of the stunning communal swimming pools and you are only a stone's throw from the Miraflores tennis club. Owners have the use of two communal swimming pools and off-street parking. You will not be disappointed