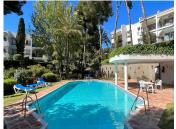

## R5002921

Miraflores

REF# R5002921 649.995 €

| BEDS | BATHS | BUILT  | TERRACE |
|------|-------|--------|---------|
| 3    | 2.5   | 182 m² | 40 m²   |

This gorgeous semi detached house in Miraflores will stun you with its tasteful interior updates and yet it still maintains it's Spanish feel. The ground floor welcomes you with a bright, large lounge, dining area and open plan kitchen. There is lots of natural light pouring in from both sides of the house plus you have the use of the private terrace on the east side, ideal for having breakfast in the morning sun. The lounge leads onto the westerly terrace which has been enclosed using glass curtains giving you even more living space and then access onto the garden area which is shared by only one other house. Other features on the ground floor include a brand new kitchen, gas living flame fireplace plus a guest cloakroom. Upstairs is where you will find the huge main bedroom with en-suite bathroom plus walk-in wardrobe. You also have two additional double bedrooms and a shared family bathroom. There is hot and cold air conditioning throughout the house plus owners have the use of the stunning communal swimming pools and you are only a stone's throw from the Miraflores tennis club. Owners have the use of two communal swimming pools and off-street parking. You will not be disappointed