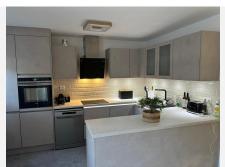

## R5002921

Miraflores

REF# R5002921 649.995 €

| BEDS | BATHS | BUILT  | TERRACE |
|------|-------|--------|---------|
| 3    | 2.5   | 182 m² | 40 m²   |

This gorgeous semi detached house in Miraflores will stun you with its tasteful interior updates and yet it still maintains it's Spanish feel. The ground floor welcomes you with a bright, large lounge, dining area and open plan kitchen. There is lots of natural light pouring in from both sides of the house plus you have the use of the private terrace on the east side, ideal for having breakfast in the morning sun. The lounge leads onto the westerly terrace which has been enclosed using glass curtains giving you even more living space and then access onto the garden area which is shared by only one other house. Other features on the ground floor include a brand new kitchen, gas living flame fireplace plus a guest cloakroom. Upstairs is where you will find the huge main bedroom with en-suite bathroom plus walk-in wardrobe. You also have two additional double bedrooms and a shared family bathroom. There is hot and cold air conditioning throughout the house plus owners have the use of the stunning communal swimming pools and you are only a stone's throw from the Miraflores tennis club. Owners have the use of two communal swimming pools and off-street parking. You will not be disappointed