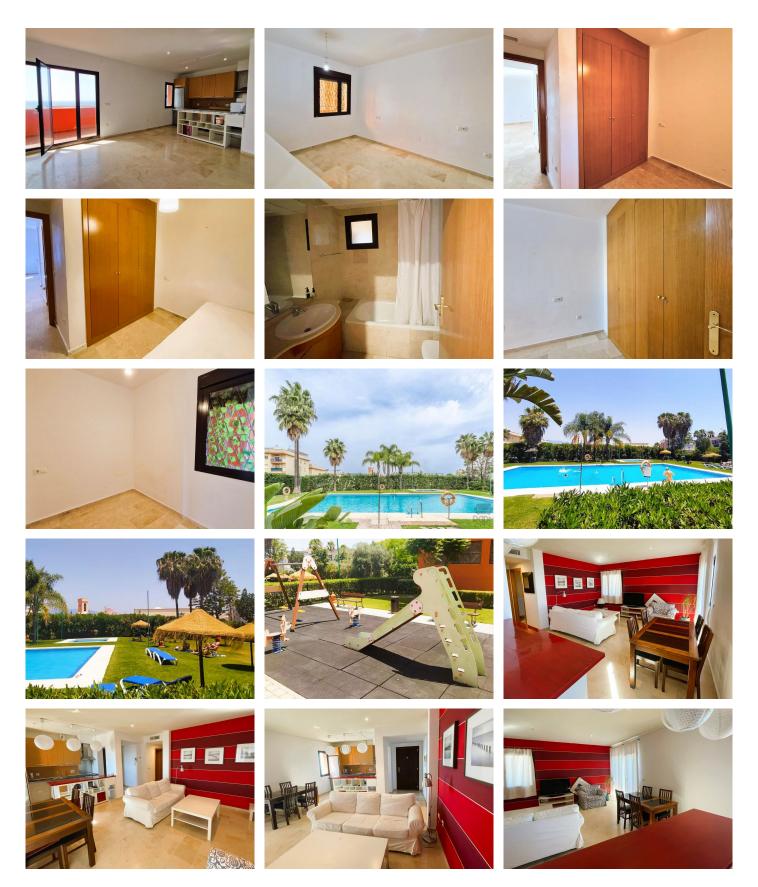

The apartment features two spacious bedrooms with large built-in wardrobes.

A full bathroom with both a bathtub and a shower.

The open-plan kitchen is fully equipped and offers ample storage space, leading into the bright living-dining area with direct sea views.

The terrace, boasting stunning views of both the sea and the mountains, is the perfect spot to relax on summer afternoons.

The apartment also includes underground parking and a storage room.

The residential complex offers a swimming pool, jacuzzi, garden, and a children's playground.