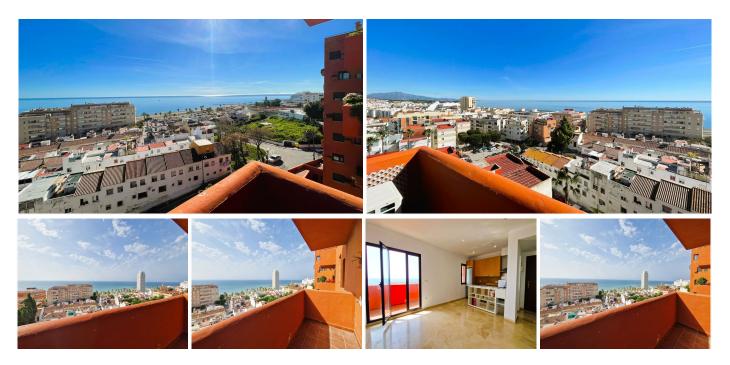

## R5002912

Estepona

REF# R5002912 329.000 €

| BEDS | BATHS | BUILT | TERRACE |
|------|-------|-------|---------|
| 2    | 1     | 85 m² | 5 m²    |

Don't miss the opportunity to acquire this incredible apartment just steps from the beach and promenade.

The terrace, boasting stunning views of both the sea and the mountains, is the perfect spot to relax on summer afternoons.

The apartment also includes underground parking and a storage room.

The residential complex offers a swimming pool, jacuzzi, garden, and a children's playground.

Its location is unbeatable—close to shops, restaurants, schools, supermarkets, and a wide variety of entertainment options.

Don't miss this opportunity!

+34 951 123 083 | +44 (0)330 179 8687 | info@idiliqestates.com Local 28, Edificio D, Centro de Negocios Puerta de Banús, N-340, Km 175, 29660 Nueva Andlaucia