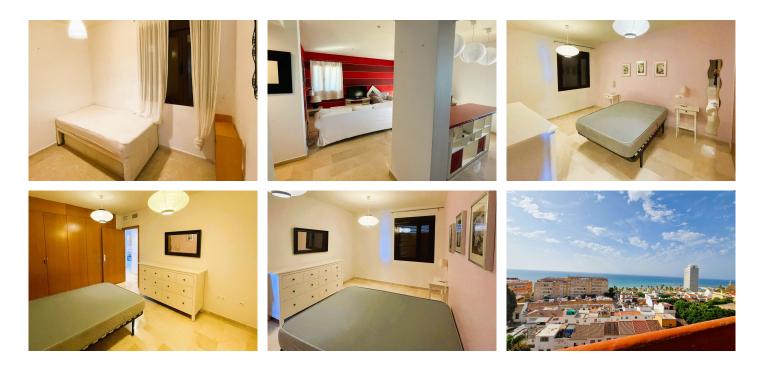

The apartment features two spacious bedrooms with large built-in wardrobes.

A full bathroom with both a bathtub and a shower.

The open-plan kitchen is fully equipped and offers ample storage space, leading into the bright living-dining area with direct sea views.

The terrace, boasting stunning views of both the sea and the mountains, is the perfect spot to relax on summer afternoons.

The apartment also includes underground parking and a storage room.

The residential complex offers a swimming pool, jacuzzi, garden, and a children's playground.