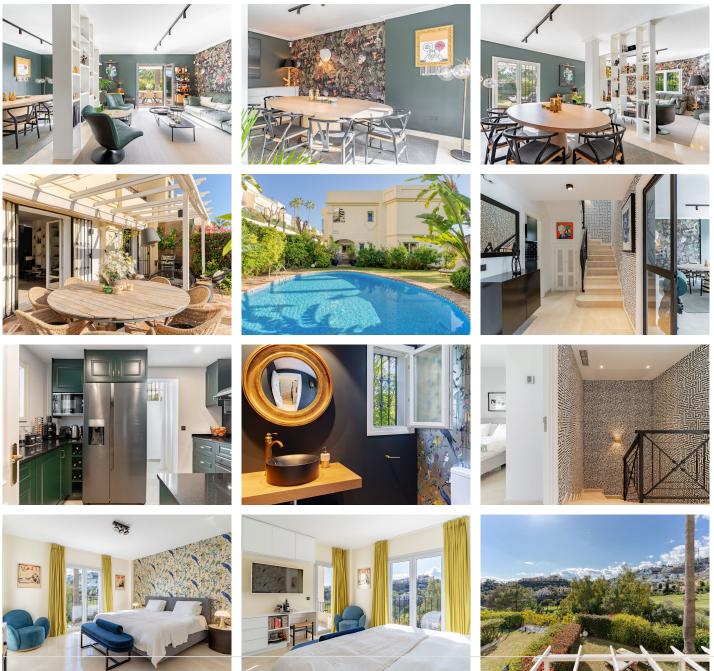

With a total of 163 square meters spread over two floors, plus an additional 49 square meters of terraces, this home features three spacious bedrooms, as well as a guest bathroom. The ground floor offers an openplan design with a living and dining area, and a separate kitchen that flows into a private garden with a private pool and terrace, perfect for seamless indoor and outdoor living. On the upper floor, each bedroom opens to small terraces that offer stunning views. The highlight is the large rooftop terrace with a living area ideal for entertaining, set against the backdrop of breathtaking views.

The interiors are finished with high-end materials, complemented by stylish SMEG appliances and elegant furniture. Facing west, the house enjoys abundant natural light and stunning sunsets. Security and comfort are a priority, with gated access, double-glazed windows, and exclusive parking.