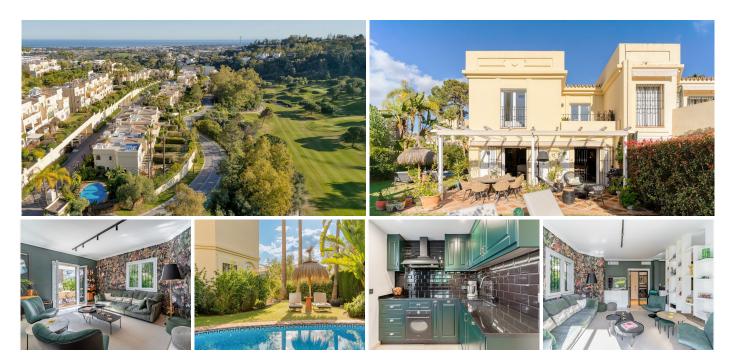

#### REF# R5002600 1.275.000 €

| BEDS | BATHS | BUILT  | PLOT   | TERRACE |
|------|-------|--------|--------|---------|
| 3    | 3     | 190 m² | 300 m² | 67 m²   |

Welcome to this exquisite semi-detached house with private swimming pool located in the peaceful community of La Quinta Hills, within the prestigious area of Benahavis.

With a total of 163 square meters spread over two floors, plus an additional 49 square meters of terraces, this home features three spacious bedrooms, as well as a guest bathroom. The ground floor offers an openplan design with a living and dining area, and a separate kitchen that flows into a private garden with a private pool and terrace, perfect for seamless indoor and outdoor living. On the upper floor, each bedroom opens to small terraces that offer stunning views. The highlight is the large rooftop terrace with a living area ideal for entertaining, set against the backdrop of breathtaking views.

The interiors are finished with high-end materials, complemented by stylish SMEG appliances and elegant furniture. Facing west, the house enjoys abundant natural light and stunning sunsets. Security and comfort are a priority, with gated access, double-glazed windows, and exclusive parking.