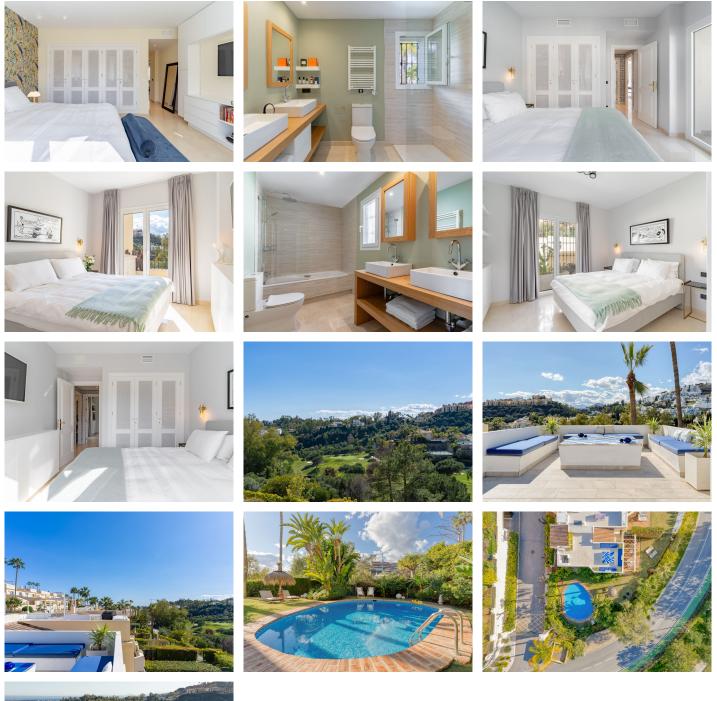

With a total of 163 square meters spread over two floors, plus an additional 49 square meters of terraces, this home features three spacious bedrooms, as well as a guest bathroom. The ground floor offers an openplan design with a living and dining area, and a separate kitchen that flows into a private garden with a private pool and terrace, perfect for seamless indoor and outdoor living. On the upper floor, each bedroom opens to small terraces that offer stunning views. The highlight is the large rooftop terrace with a living area ideal for entertaining, set against the backdrop of breathtaking views.

The interiors are finished with high-end materials, complemented by stylish SMEG appliances and elegant furniture. Facing west, the house enjoys abundant natural light and stunning sunsets. Security and comfort are a priority, with gated access, double-glazed windows, and exclusive parking.