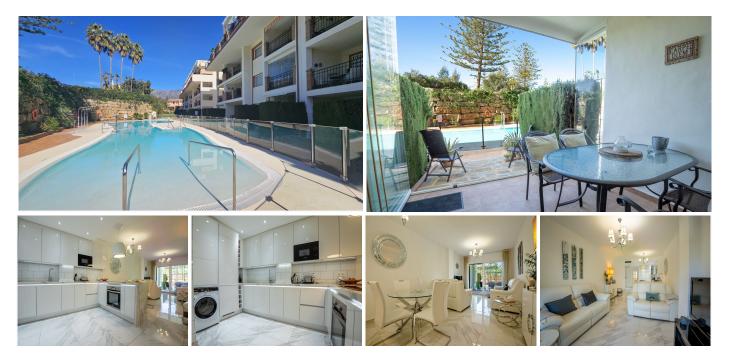

## MODERN STYLISH FRESH ! SOLD WITH FURNITURE AS SEEN - NO OFFERS !

We are delighted to present this beautifully renovated ground-floor apartment located in the highly soughtafter area of Mijas Golf. This property offers two spacious bedrooms and two bathrooms, with the master bedroom featuring its own en-suite. Both bedrooms boast generous proportions and built-in wardrobes.

The apartment benefits from two terraces, including an east-facing one that enjoys the morning sun, accessible from both bedrooms. The kitchen is newly renovated and fully equipped with modern fixtures, while the open-plan kitchen and dining area seamlessly flow into a terraced space. This terrace has been enhanced with glass curtains, creating an additional space for entertainment year-round.

The apartment's proximity to the pool makes it incredibly convenient for those who enjoy swimming and relaxation. The location is exceptional, situated right next to two of the finest golf courses in Mijas Golf, with bars and restaurants within close reach. Malaga Airport is just under 30 minutes away, and the sun-kissed beaches of the Costa del Sol are only a short 10-minute drive.