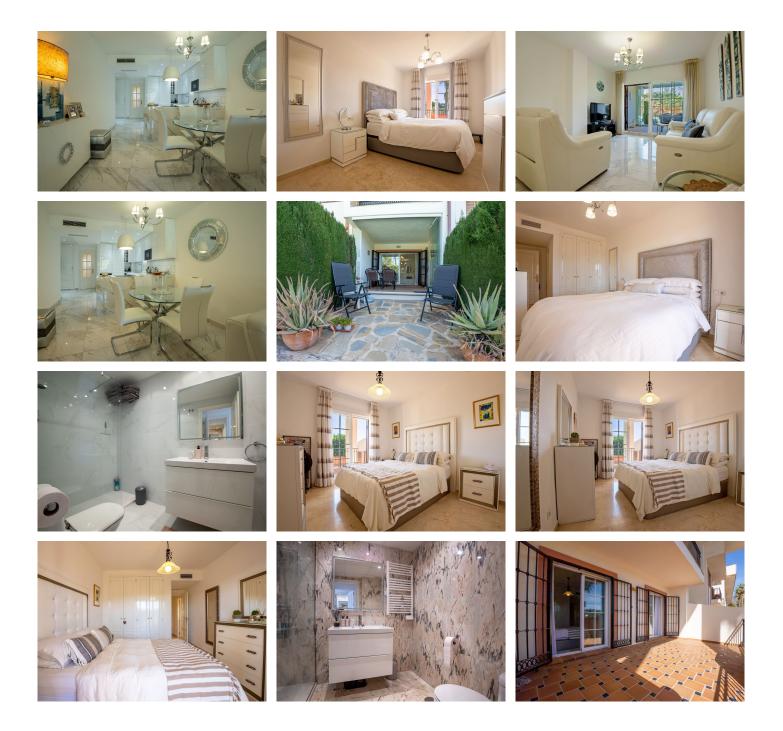

## MODERN STYLISH FRESH ! SOLD WITH FURNITURE AS SEEN - NO OFFERS !

We are delighted to present this beautifully renovated ground-floor apartment located in the highly soughtafter area of Mijas Golf. This property offers two spacious bedrooms and two bathrooms, with the master bedroom featuring its own en-suite. Both bedrooms boast generous proportions and built-in wardrobes.

The apartment benefits from two terraces, including an east-facing one that enjoys the morning sun, accessible from both bedrooms. The kitchen is newly renovated and fully equipped with modern fixtures, while the open-plan kitchen and dining area seamlessly flow into a terraced space. This terrace has been enhanced with glass curtains, creating an additional space for entertainment year-round.