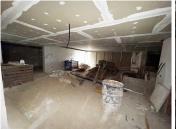

The property is currently presented as a building site, but partly new floor tiles has been fitted and remaining tiles are included in the sale. The property has been totally re-wired and has had new automated airconditioning installed. Belonging to the property is two private underground parking spaces with lift taking to the ground floor.