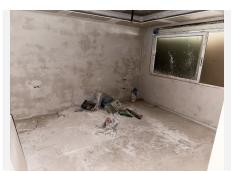

The property is currently presented as a building site, but partly new floor tiles has been fitted and remaining tiles are included in the sale. The property has been totally re-wired and has had new automated airconditioning installed. Belonging to the property is two private underground parking spaces with lift taking to the ground floor.