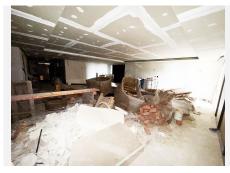

The property is currently presented as a building site, but partly new floor tiles has been fitted and remaining tiles are included in the sale. The property has been totally re-wired and has had new automated airconditioning installed. Belonging to the property is two private underground parking spaces with lift taking to the ground floor.