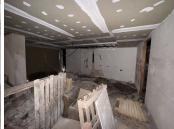

The property is currently presented as a building site, but partly new floor tiles has been fitted and remaining tiles are included in the sale. The property has been totally re-wired and has had new automated airconditioning installed. Belonging to the property is two private underground parking spaces with lift taking to the ground floor.