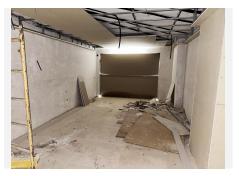

The property is currently presented as a building site, but partly new floor tiles has been fitted and remaining tiles are included in the sale. The property has been totally re-wired and has had new automated airconditioning installed. Belonging to the property is two private underground parking spaces with lift taking to the ground floor.