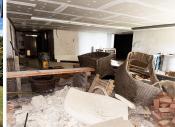

The property is currently presented as a building site, but partly new floor tiles has been fitted and remaining tiles are included in the sale. The property has been totally re-wired and has had new automated airconditioning installed. Belonging to the property is two private underground parking spaces with lift taking to the ground floor.