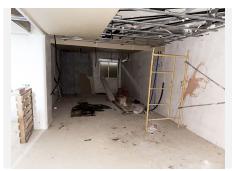

The property is currently presented as a building site, but partly new floor tiles has been fitted and remaining tiles are included in the sale. The property has been totally re-wired and has had new automated airconditioning installed. Belonging to the property is two private underground parking spaces with lift taking to the ground floor.