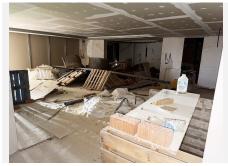

The property is currently presented as a building site, but partly new floor tiles has been fitted and remaining tiles are included in the sale. The property has been totally re-wired and has had new automated airconditioning installed. Belonging to the property is two private underground parking spaces with lift taking to the ground floor.