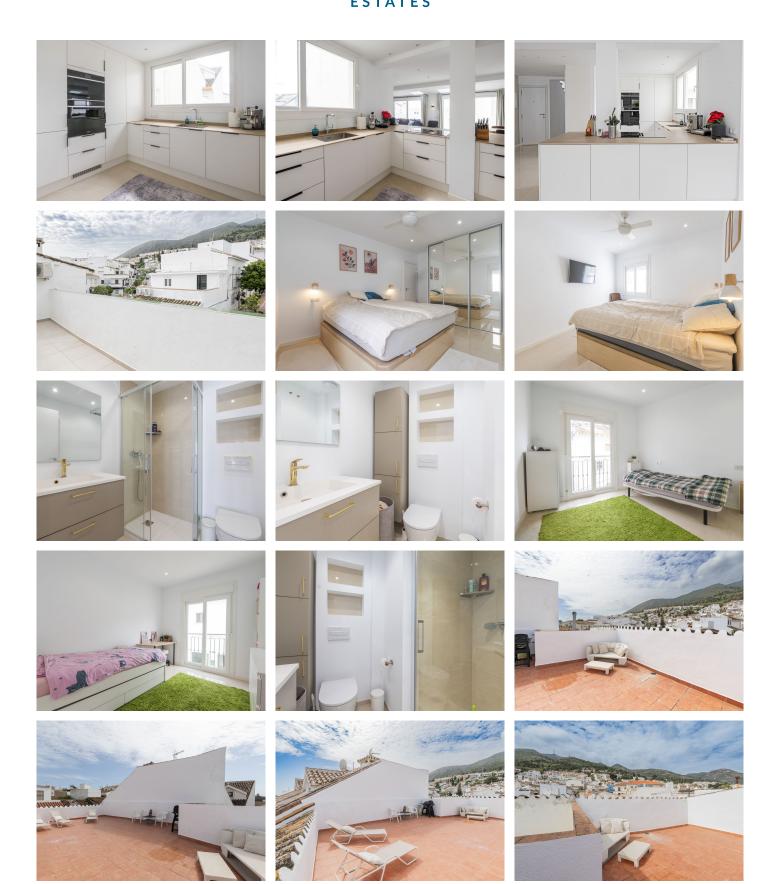

## R5002114

Benalmadena Pueblo

REF# R5002114 550.000 €

| BEDS | BATHS | BUILT  |
|------|-------|--------|
| 3    | 2     | 139 m² |

Discover this fantastic recently renovated home with a modern and functional design, located in the center of Benalmádena Pueblo, near the Church, surrounded by all services, bars, and restaurants.

It has 3 spacious bedrooms, 2 full bathrooms, a well-equipped kitchen integrated into the bright living-dining room with large windows, which lead to a large terrace of about 60m², facing west, with views of the town and the mountains. This terrace includes a barbecue area and plenty of space for a solarium.

The price includes a large garage of about 90m² with an automatic door, spacious enough for several cars and storage.

Ideal as a permanent family home.