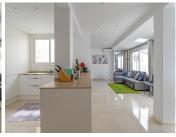

It has 3 spacious bedrooms, 2 full bathrooms, a well-equipped kitchen integrated into the bright living-dining room with large windows, which lead to a large terrace of about 60m², facing west, with views of the town and the mountains. This terrace includes a barbecue area and plenty of space for a solarium.