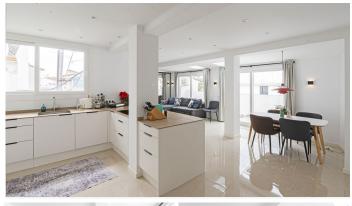

## R5002114

Benalmadena Pueblo

REF# R5002114 550.000 €

| BEDS | BATHS | BUILT  |
|------|-------|--------|
| 3    | 2     | 139 m² |

Discover this fantastic recently renovated home with a modern and functional design, located in the center of Benalmádena Pueblo, near the Church, surrounded by all services, bars, and restaurants.

It has 3 spacious bedrooms, 2 full bathrooms, a well-equipped kitchen integrated into the bright living-dining room with large windows, which lead to a large terrace of about 60m², facing west, with views of the town and the mountains. This terrace includes a barbecue area and plenty of space for a solarium.