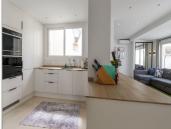

It has 3 spacious bedrooms, 2 full bathrooms, a well-equipped kitchen integrated into the bright living-dining room with large windows, which lead to a large terrace of about 60m², facing west, with views of the town and the mountains. This terrace includes a barbecue area and plenty of space for a solarium.