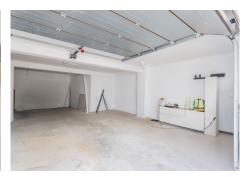

The price includes a large garage of about 90m² with an automatic door, spacious enough for several cars and storage.

Ideal as a permanent family home.