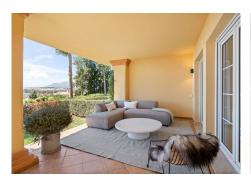

Upon entering, you're welcomed by a spacious open-plan kitchen and lounge area. The modern kitchen boasts a large 3m long island with seating for six and is fully equipped with top-of-the-line appliances. It flows seamlessly into the stylish lounge, which comes fully furnished. From here, you can take in the breathtaking views of the sea and Gibraltar right from the sofa or step out onto the covered terrace, facing southwest.