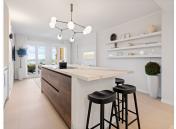

Upon entering, you're welcomed by a spacious open-plan kitchen and lounge area. The modern kitchen boasts a large 3m long island with seating for six and is fully equipped with top-of-the-line appliances. It flows seamlessly into the stylish lounge, which comes fully furnished. From here, you can take in the breathtaking views of the sea and Gibraltar right from the sofa or step out onto the covered terrace, facing southwest.