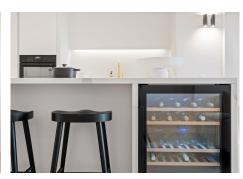

Upon entering, you're welcomed by a spacious open-plan kitchen and lounge area. The modern kitchen boasts a large 3m long island with seating for six and is fully equipped with top-of-the-line appliances. It flows seamlessly into the stylish lounge, which comes fully furnished. From here, you can take in the breathtaking views of the sea and Gibraltar right from the sofa or step out onto the covered terrace, facing southwest.