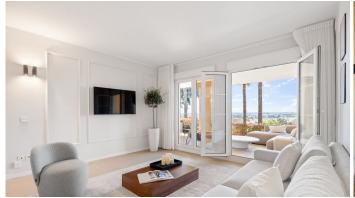

Upon entering, you're welcomed by a spacious open-plan kitchen and lounge area. The modern kitchen boasts a large 3m long island with seating for six and is fully equipped with top-of-the-line appliances. It flows seamlessly into the stylish lounge, which comes fully furnished. From here, you can take in the breathtaking views of the sea and Gibraltar right from the sofa or step out onto the covered terrace, facing southwest.