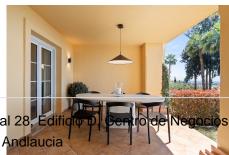

Upon entering, you're welcomed by a spacious open-plan kitchen and lounge area. The modern kitchen boasts a large 3m long island with seating for six and is fully equipped with top-of-the-line appliances. It flows seamlessly into the stylish lounge, which comes fully furnished. From here, you can take in the breathtaking views of the sea and Gibraltar right from the sofa or step out onto the covered terrace, facing southwest.

+34 951 123 083 | +44 (0)330 179 8687 | info@idiliqestates.com Local 28, Edificio D, Centro de Negocios Puerta de Banús, N-340, Km 175, 29660 Nueva Andlaucia

The terrace offers panoramic views of the Mediterranean, Gibraltar, and even Morocco. Thanks to its ideal southwest orientation, you can enjoy some of the most stunning sunsets Nueva Andalucia has to offer.