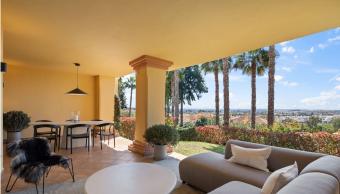

Upon entering, you're welcomed by a spacious open-plan kitchen and lounge area. The modern kitchen boasts a large 3m long island with seating for six and is fully equipped with top-of-the-line appliances. It flows seamlessly into the stylish lounge, which comes fully furnished. From here, you can take in the breathtaking views of the sea and Gibraltar right from the sofa or step out onto the covered terrace, facing southwest.

+34 951 123 083 | +44 (0)330 179 8687 | info@idiliqestates.com Local 28, Edificio D, Centro de Negocios Puerta de Banús, N-340, Km 175, 29660 Nueva Andlaucia

The terrace offers panoramic views of the Mediterranean, Gibraltar, and even Morocco. Thanks to its ideal southwest orientation, you can enjoy some of the most stunning sunsets Nueva Andalucia has to offer.