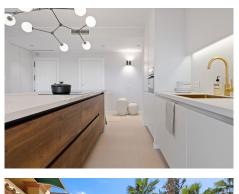

Upon entering, you're welcomed by a spacious open-plan kitchen and lounge area. The modern kitchen boasts a large 3m long island with seating for six and is fully equipped with top-of-the-line appliances. It flows seamlessly into the stylish lounge, which comes fully furnished. From here, you can take in the breathtaking views of the sea and Gibraltar right from the sofa or step out onto the covered terrace, facing southwest.