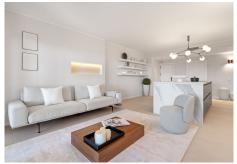

Upon entering, you're welcomed by a spacious open-plan kitchen and lounge area. The modern kitchen boasts a large 3m long island with seating for six and is fully equipped with top-of-the-line appliances. It flows seamlessly into the stylish lounge, which comes fully furnished. From here, you can take in the breathtaking views of the sea and Gibraltar right from the sofa or step out onto the covered terrace, facing southwest.