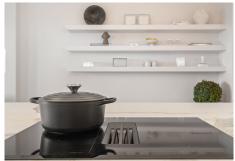

Upon entering, you're welcomed by a spacious open-plan kitchen and lounge area. The modern kitchen boasts a large 3m long island with seating for six and is fully equipped with top-of-the-line appliances. It flows seamlessly into the stylish lounge, which comes fully furnished. From here, you can take in the breathtaking views of the sea and Gibraltar right from the sofa or step out onto the covered terrace, facing southwest.