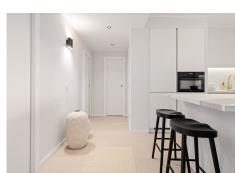

Upon entering, you're welcomed by a spacious open-plan kitchen and lounge area. The modern kitchen boasts a large 3m long island with seating for six and is fully equipped with top-of-the-line appliances. It flows seamlessly into the stylish lounge, which comes fully furnished. From here, you can take in the breathtaking views of the sea and Gibraltar right from the sofa or step out onto the covered terrace, facing southwest.