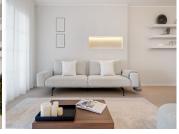

Upon entering, you're welcomed by a spacious open-plan kitchen and lounge area. The modern kitchen boasts a large 3m long island with seating for six and is fully equipped with top-of-the-line appliances. It flows seamlessly into the stylish lounge, which comes fully furnished. From here, you can take in the breathtaking views of the sea and Gibraltar right from the sofa or step out onto the covered terrace, facing southwest.