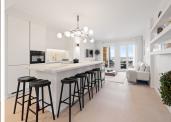

Upon entering, you're welcomed by a spacious open-plan kitchen and lounge area. The modern kitchen boasts a large 3m long island with seating for six and is fully equipped with top-of-the-line appliances. It flows seamlessly into the stylish lounge, which comes fully furnished. From here, you can take in the breathtaking views of the sea and Gibraltar right from the sofa or step out onto the covered terrace, facing southwest.