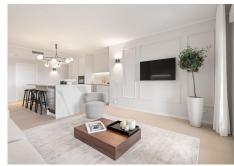

Upon entering, you're welcomed by a spacious open-plan kitchen and lounge area. The modern kitchen boasts a large 3m long island with seating for six and is fully equipped with top-of-the-line appliances. It flows seamlessly into the stylish lounge, which comes fully furnished. From here, you can take in the breathtaking views of the sea and Gibraltar right from the sofa or step out onto the covered terrace, facing southwest.