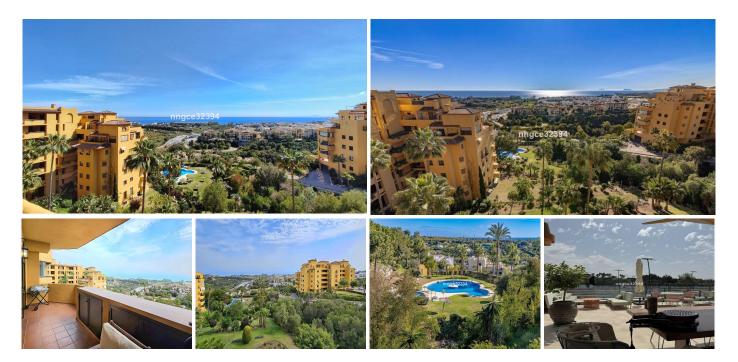

Located in a privileged hilltop location within a secure gated community, this sun-drenched, bright apartment offers incredible unobstructed panoramic views that stretch across the Mediterranean Sea, golf course, valley, and surrounding nature. With 2 bedrooms and 2 bathrooms, this fully equipped, turnkey property presents an exceptional opportunity at an unbeatable price.

The apartment boasts an open and airy layout, making the most of its incredible views. The bright and inviting interiors are designed for comfort and style. The property is move-in ready, offering a seamless living experience from day one.

Located next to the prestigious Resina Golf & Country Club and near the famous Selwo Zoo, this apartment offers both convenience and tranquility. With Hacienda Beach only 5 minute's drive, you'll have easy access to the Mediterranean coastline and all the beauty it has to offer.