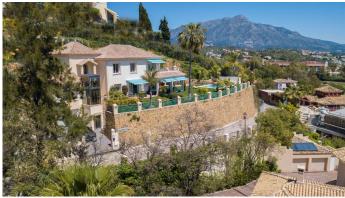

## R5001667

Penahavís

REF# R5001667 2.475.000 €

| BEDS | BATHS | BUILT  | PLOT    | TERRACE |
|------|-------|--------|---------|---------|
| 3    | 3.5   | 326 m² | 1086 m² | 100 m²  |

This is a traditional Andalusian-style detached villa nestled within the prestigious gated community of El Herrojo Alto in La Quinta, Benahavis, offering 24-hour security and a guarded entrance.

This property boasts unparalleled elegance and comfort, ideal for those seeking the ultimate tranquil coastal lifestyle while being close to amenities, shops and the sea.

The house maximizes its south-facing position on an elevated plot, offering both privacy and stunning views.