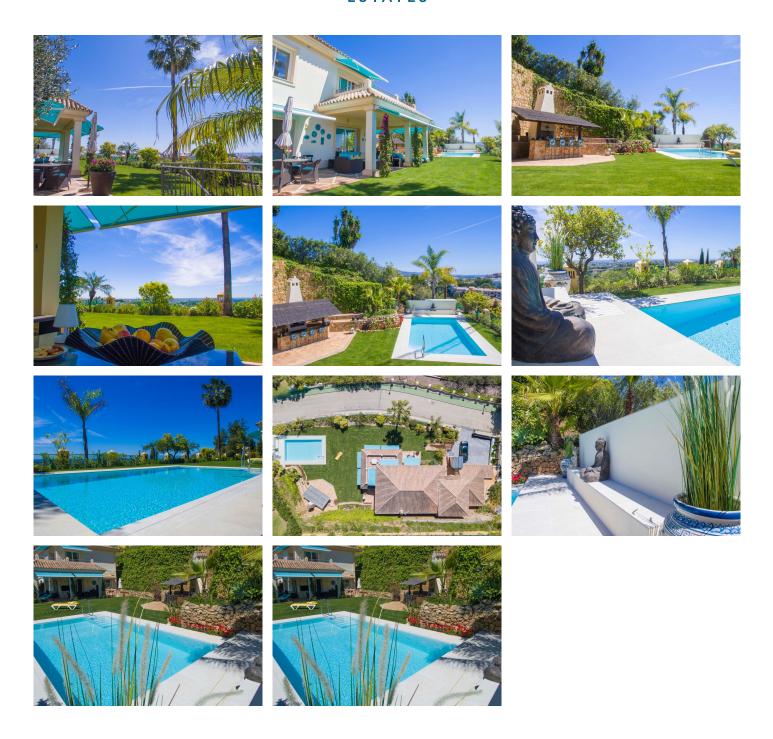

Step outside to discover your own private oasis, complete with a heated swimming pool, perfectly manicured garden, fruit trees, and views of the sea. The south-facing orientation ensures abundant natural light throughout the day, creating a warm and inviting atmosphere.