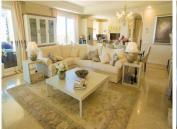

The expansive layout spans across 2 floors. The main floor comprises a big entrance hall, a very spacious living/dining room area with fireplacewith and direct access to the terras with beautiful open views to the sea and the mountain, a fully fitted kitchen, a guest toilet and a bedroom with en suite bathroom. This villa offers ample space for both relaxation and entertaining.