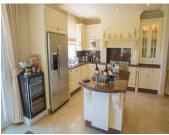

The expansive layout spans across 2 floors. The main floor comprises a big entrance hall, a very spacious living/dining room area with fireplacewith and direct access to the terras with beautiful open views to the sea and the mountain, a fully fitted kitchen, a guest toilet and a bedroom with en suite bathroom. This villa offers ample space for both relaxation and entertaining.