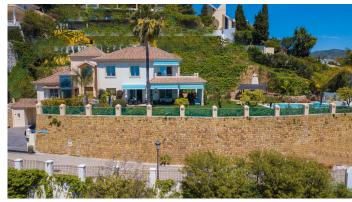

## R5001667

Penahavís

REF# R5001667 2.475.000 €

| BEDS | BATHS | BUILT  | PLOT    | TERRACE |
|------|-------|--------|---------|---------|
| 3    | 3.5   | 326 m² | 1086 m² | 100 m²  |

This is a traditional Andalusian-style detached villa nestled within the prestigious gated community of El Herrojo Alto in La Quinta, Benahavis, offering 24-hour security and a guarded entrance.

This property boasts unparalleled elegance and comfort, ideal for those seeking the ultimate tranquil coastal lifestyle while being close to amenities, shops and the sea.

The house maximizes its south-facing position on an elevated plot, offering both privacy and stunning views.