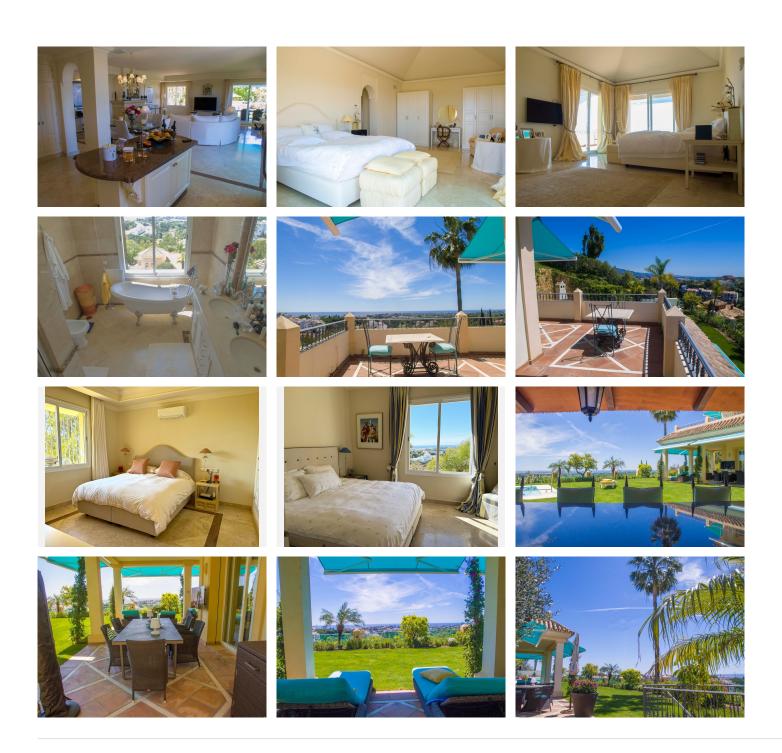

The expansive layout spans across 2 floors. The main floor comprises a big entrance hall, a very spacious living/dining room area with fireplacewith and direct access to the terras with beautiful open views to the sea and the mountain, a fully fitted kitchen, a guest toilet and a bedroom with en suite bathroom. This villa offers ample space for both relaxation and entertaining.

Another major advantage is that the entire house has underfloor heating.

On the first floor there are 2 large bedrooms, the master bedroom with en suite bathroom and has access to a small terrace with open sea views and the 2nd bedroom with separate bathroom.

Step outside to discover your own private oasis, complete with a heated swimming pool, perfectly manicured garden, fruit trees, and views of the sea. The south-facing orientation ensures abundant natural light throughout the day, creating a warm and inviting atmosphere.