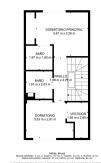

#### Key Features:

Prime Location: Located just steps from the prestigious Cabopino Golf Course, enjoy peaceful mornings and evenings with sweeping views of the greens.

Spacious Layout: With two bedrooms, a bright living area, and a fully equipped kitchen, this townhouse offers plenty of space for comfortable living.

Contact us today to schedule a viewing!

Townhouse, Cabopino, Costa del Sol.

2 Bedrooms, 2.5 Bathrooms, Built 148 m<sup>2</sup>, Terrace 30 m<sup>2</sup>.

Setting: Frontline Golf, Commercial Area, Close To Golf, Close To Port, Close To Shops, Close To Sea,