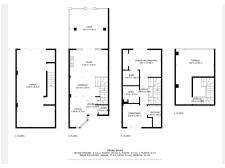

Contact us today to schedule a viewing!

Townhouse, Cabopino, Costa del Sol.

2 Bedrooms, 2.5 Bathrooms, Built 148 m<sup>2</sup>, Terrace 30 m<sup>2</sup>.

Setting: Frontline Golf, Commercial Area, Close To Golf, Close To Port, Close To Shops, Close To Sea,

Close To Schools, Marina, Urbanisation.

Orientation: South West, West.

Condition: Excellent.

Pool: Communal, Children's Pool.

Climate Control: Air Conditioning, Hot A/C, Cold A/C, Fireplace, U/F/H Bathrooms.

Views: Sea, Mountain, Golf, Panoramic.

Features: Covered Terrace, Fitted Wardrobes, Near Transport, Private Terrace, Solarium, Wi-Fi, Storage

Room, En-suite Bathroom, Marble Flooring, Double Glazing, Basement.

Furniture: Fully Furnished.

Kitchen: Fully Fitted. Garden: Communal.

Security : Gated Complex.

Parking: Underground, Covered, Private.

Utilities: Electricity.

Category: Holiday Homes, Resale.