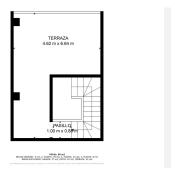

Outdoor Space: Step outside to a private terrace, perfect for al fresco dining.

+34 951 123 083 | +44 (0)330 179 8687 | info@idiliqestates.com Local 28, Edificio D, Centro de Negocios Puerta de Banús, N-340, Km 175, 29660 Nueva Andlaucia

Contact us today to schedule a viewing!

Townhouse, Cabopino, Costa del Sol.

2 Bedrooms, 2.5 Bathrooms, Built 148 m<sup>2</sup>, Terrace 30 m<sup>2</sup>.

Setting: Frontline Golf, Commercial Area, Close To Golf, Close To Port, Close To Shops, Close To Sea,