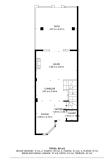

Contact us today to schedule a viewing!

Townhouse, Cabopino, Costa del Sol.

2 Bedrooms, 2.5 Bathrooms, Built 148 m<sup>2</sup>, Terrace 30 m<sup>2</sup>.

Setting: Frontline Golf, Commercial Area, Close To Golf, Close To Port, Close To Shops, Close To Sea,

Close To Schools, Marina, Urbanisation.

Orientation: South West, West.

Condition: Excellent.

Pool: Communal, Children's Pool.

Climate Control: Air Conditioning, Hot A/C, Cold A/C, Fireplace, U/F/H Bathrooms.

Views: Sea, Mountain, Golf, Panoramic.

Features: Covered Terrace, Fitted Wardrobes, Near Transport, Private Terrace, Solarium, Wi-Fi, Storage

Room, En-suite Bathroom, Marble Flooring, Double Glazing, Basement.

Furniture: Fully Furnished.

Kitchen: Fully Fitted. Garden: Communal.

Security : Gated Complex.

Parking: Underground, Covered, Private.

Utilities: Electricity.

Category: Holiday Homes, Resale.