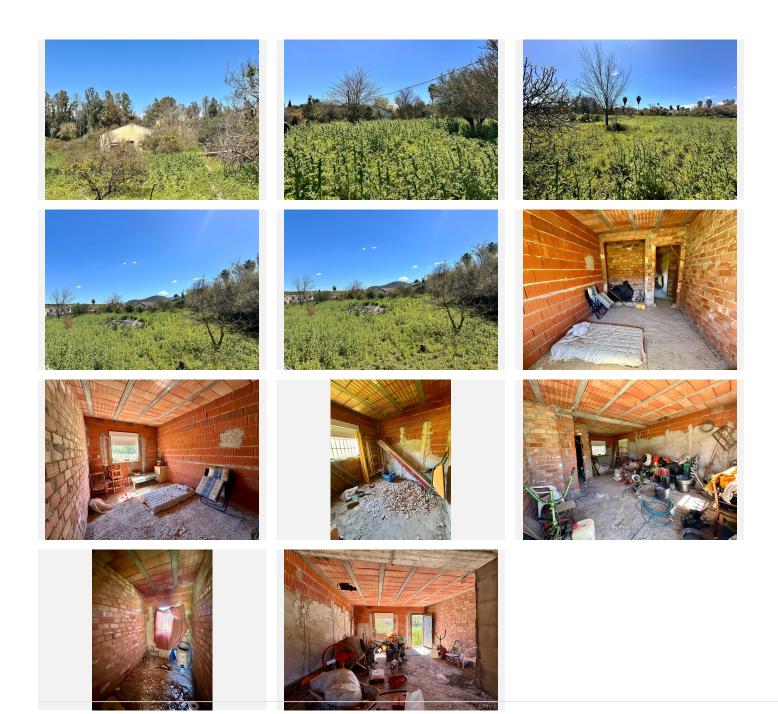

The fenced land belonging to the property is plentiful with a wide variety of fruit trees such as oranges, lemons, mandarins, nisperos, pomegranates etc.

The house consists of 2 bedrooms, a bathroom and an open plan living room and kitchen . This is an ideal reform project.

Surrounded by nature, it is a paradise for nature lovers and the perfect base to explore the beautiful local area .

The house is a reform project, ideal to be converted into a beautiful, tranquil country property. Let your imagination soar as you embrace the allure of country living.

Do not miss the chance to own a peaceful piece of traditional Spanish life.

Property is not mortgageable. Has no AFO.

Please contact for more information.

+34 951 123 083 | +44 (0)330 179 8687 | info@idiliqestates.com Local 28, Edificio D, Centro de Negocios Puerta de Banús, N-340, Km 175, 29660 Nueva Andlaucia