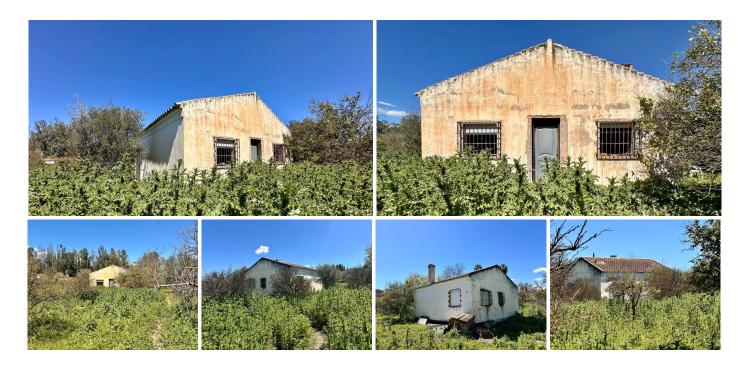

## R5001622

REF# R5001622 180.000 €

| BEDS | BATHS | BUILT | PLOT    |
|------|-------|-------|---------|
| 2    | 1     | 65 m² | 4439 m² |

Nestled in the peaceful countryside, just 15 minutes away from the thriving town of Coin where there is an abundance of amenities, bars and restaurants. This perfect location is Surrounded by just over 4,439 m2 of lush productive land which has an abundance of greenery.

The fenced land belonging to the property is plentiful with a wide variety of fruit trees such as oranges, lemons, mandarins, nisperos, pomegranates etc.

The house consists of 2 bedrooms, a bathroom and an open plan living room and kitchen . This is an ideal reform project.

Surrounded by nature, it is a paradise for nature lovers and the perfect base to explore the beautiful local area .

The house is a reform project, ideal to be converted into a beautiful, tranquil country property. Let your imagination soar as you embrace the allure of country living.