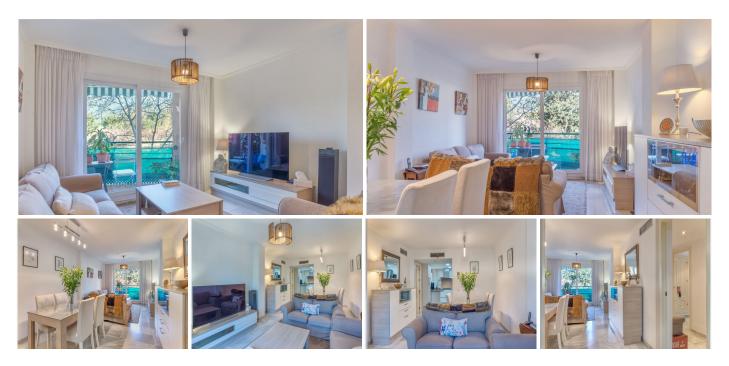

The property stands out for its functional layout, featuring a cozy living-dining room with access to a private terrace, perfect for enjoying the Mediterranean climate. The kitchen is fully equipped and includes a separate laundry room. It offers 3 bedrooms with built-in wardrobes and 2 full bathrooms, renovated with high-quality materials.