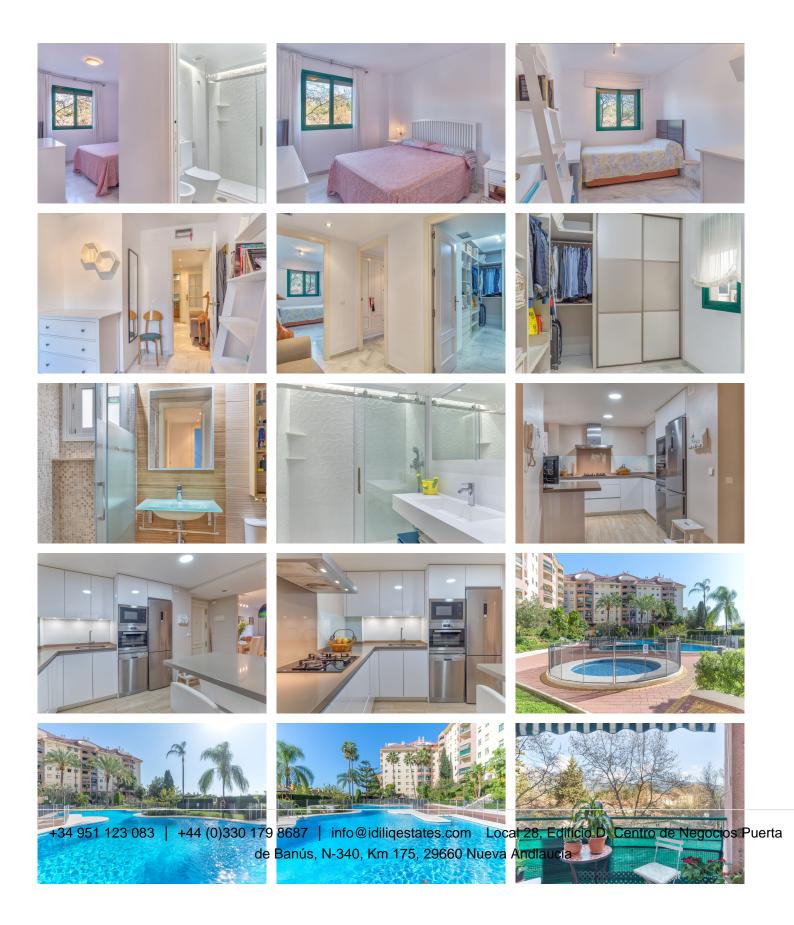

The apartment is situated in one of Marbella's most sought-after residential complexes, offering exclusive communal areas, including a paddle tennis court, a spacious community pool, and beautifully maintained gardens, providing a peaceful and pleasant environment.

The property stands out for its functional layout, featuring a cozy living-dining room with access to a private terrace, perfect for enjoying the Mediterranean climate. The kitchen is fully equipped and includes a separate laundry room. It offers 3 bedrooms with built-in wardrobes and 2 full bathrooms, renovated with high-quality materials.