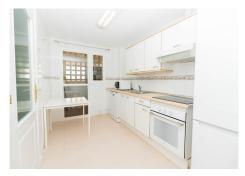

The kitchen, fully equipped. The two rooms are designed to ensure maximum comfort. The main room has direct access to the terrace, sea views and an en-suite bathroom. The second bedroom is also spacious, perfect for guests or as an office, with access to an additional bathroom.