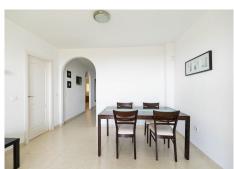

It has a spacious and bright living room, with large windows that allow natural light to flood the space and, at the same time, offer panoramic views of the ocean. The living room connects to a private terrace, ideal for relaxing at sunset or enjoying meals outdoors, while contemplating the views of the Mediterranean Sea.

The kitchen, fully equipped. The two rooms are designed to ensure maximum comfort. The main room has direct access to the terrace, sea views and an en-suite bathroom. The second bedroom is also spacious, perfect for guests or as an office, with access to an additional bathroom.