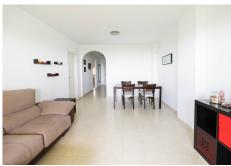

It has a spacious and bright living room, with large windows that allow natural light to flood the space and, at the same time, offer panoramic views of the ocean. The living room connects to a private terrace, ideal for relaxing at sunset or enjoying meals outdoors, while contemplating the views of the Mediterranean Sea.

The kitchen, fully equipped. The two rooms are designed to ensure maximum comfort. The main room has direct access to the terrace, sea views and an en-suite bathroom. The second bedroom is also spacious, perfect for guests or as an office, with access to an additional bathroom.