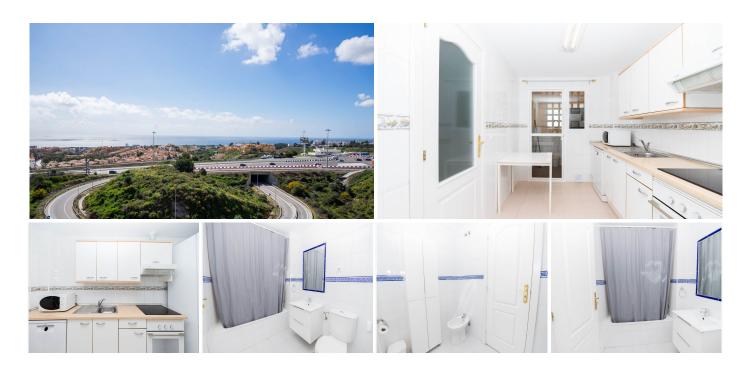

## R5001460

Riviera del Sol

REF# R5001460 285.000 €

| BEDS | BATHS | BUILT  | TERRACE |
|------|-------|--------|---------|
| 2    | 2     | 110 m² | 10 m²   |

"Located in one of the most sought-after areas of the Costa del Sol, this modern two-bedroom apartment offers a perfect retreat to enjoy tranquility, spectacular views and proximity to the best amenities.

It has a spacious and bright living room, with large windows that allow natural light to flood the space and, at the same time, offer panoramic views of the ocean. The living room connects to a private terrace, ideal for relaxing at sunset or enjoying meals outdoors, while contemplating the views of the Mediterranean Sea.

The kitchen, fully equipped. The two rooms are designed to ensure maximum comfort. The main room has direct access to the terrace, sea views and an en-suite bathroom. The second bedroom is also spacious, perfect for guests or as an office, with access to an additional bathroom.

This apartment also has a private parking space, air conditioning and large common areas that include gardens and a community pool.

Located just a few minutes from the beautiful beaches in the area and all essential services such as supermarkets, restaurants and shopping centers this apartment is a unique opportunity to live in paradise. Puerta de Banús, N-340, Km 175, 29660 Nueva Andlaucia