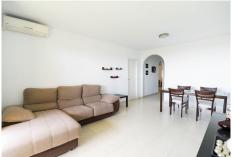

It has a spacious and bright living room, with large windows that allow natural light to flood the space and, at the same time, offer panoramic views of the ocean. The living room connects to a private terrace, ideal for relaxing at sunset or enjoying meals outdoors, while contemplating the views of the Mediterranean Sea.

The kitchen, fully equipped. The two rooms are designed to ensure maximum comfort. The main room has direct access to the terrace, sea views and an en-suite bathroom. The second bedroom is also spacious, perfect for guests or as an office, with access to an additional bathroom.