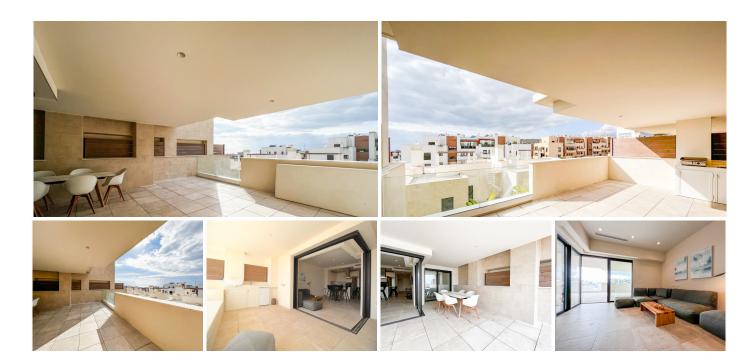

## Fantastic apartment in La Cala

This lovely, newly built 2 bedroom apartment in La Cala has a luxurious pool area and is also located a 2 minute walk from a park with a children's playground.

This beautiful newly constructed complex has amazing features!

It has large sliding glass doors in the living room area that slide all the way into the wall, giving you that extra space, natural light and luxury.

The 2 bedrooms each have direct access to a terrace on either side of the building, making sure you can enjoy both the morning and the evening sun.

The apartment consists of a cosy lounge area on the main terrace – great place to relax with a cold drink in hand.

The property is located within walking distance to supermarkets, shops, restaurants and the beach.