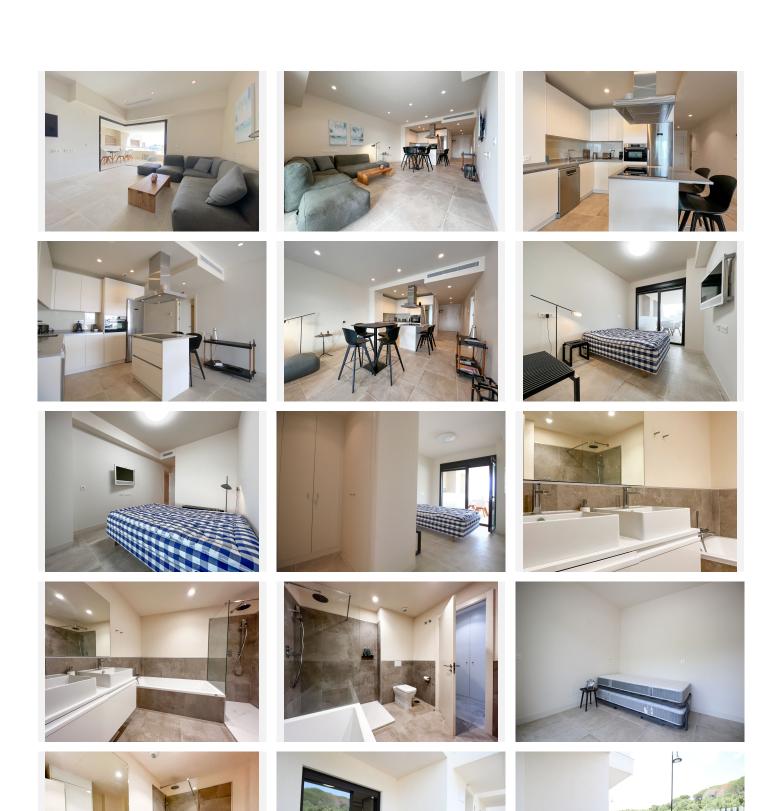

## Fantastic apartment in La Cala

This lovely, newly built 2 bedroom apartment in La Cala has a luxurious pool area and is also located a 2 minute walk from a park with a children's playground.

This beautiful newly constructed complex has amazing features!

It has large sliding glass doors in the living room area that slide all the way into the wall, giving you that extra space, natural light and luxury.

The 2 bedrooms each have direct access to a terrace on either side of the building, making sure you can enjoy both the morning and the evening sun.

The apartment consists of a cosy lounge area on the main terrace – great place to relax with a cold drink in hand.

The property is located within walking distance to supermarkets, shops, restaurants and the beach.