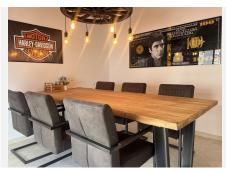

Upon entering the ground floor, you'll find a hallway leading to the second floor.

The first floor features an open-plan living area seamlessly connected to a fully equipped kitchen and a generously sized separate dining area. Accessible from the kitchen is a dedicated laundry room equipped with washing machine and dryer facilities. Additionally, on this floor, you'll discover the master bedroom complete with an en-suite bathroom and built-in wardrobes.