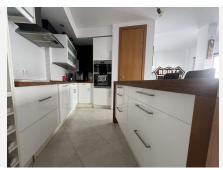

Upon entering the ground floor, you'll find a hallway leading to the second floor.

The first floor features an open-plan living area seamlessly connected to a fully equipped kitchen and a generously sized separate dining area. Accessible from the kitchen is a dedicated laundry room equipped with washing machine and dryer facilities. Additionally, on this floor, you'll discover the master bedroom complete with an en-suite bathroom and built-in wardrobes.