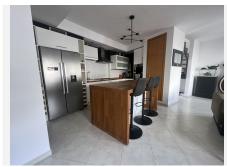

Upon entering the ground floor, you'll find a hallway leading to the second floor.

The first floor features an open-plan living area seamlessly connected to a fully equipped kitchen and a generously sized separate dining area. Accessible from the kitchen is a dedicated laundry room equipped with washing machine and dryer facilities. Additionally, on this floor, you'll discover the master bedroom complete with an en-suite bathroom and built-in wardrobes.