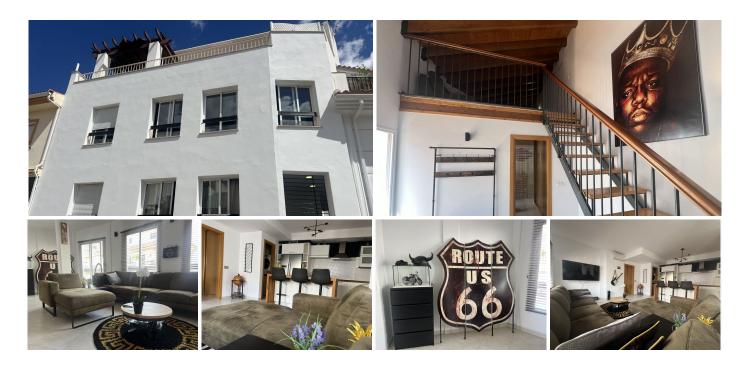

## R5001259

Alhaurín el Grande

REF# R5001259 225.000 €

| BEDS | BATHS | BUILT  | TERRACE |
|------|-------|--------|---------|
| 2    | 2     | 137 m² | 39 m²   |

Stylish and spacious Triplex penthouse, boasting an impressive 140m2, centrally located and offered at a highly competitive price.

Upon entering the ground floor, you'll find a hallway leading to the second floor.

The first floor features an open-plan living area seamlessly connected to a fully equipped kitchen and a generously sized separate dining area. Accessible from the kitchen is a dedicated laundry room equipped with washing machine and dryer facilities. Additionally, on this floor, you'll discover the master bedroom complete with an en-suite bathroom and built-in wardrobes.

Moving up to the 2nd floor, you'll encounter the second bedroom with its own en-suite bathroom and built-in wardrobes, along with a spacious hallway offering potential for an office or a cozy lounge area. This floor also grants access to the expansive 40m2 terrace, providing ample space for a delightful outdoor kitchen and even a jacuzzi, all while enjoying panoramic views. Furthermore, on this floor, a staircase leads to the loft, ideally suited for a third bedroom.

Located in the heart of Alhaurin el Grande, Centro, this property benefits from its proximity to various amenities including shops, restaurants, a medical center, schools, and other facilities. Additionally, with LPO (License of First Occupation).