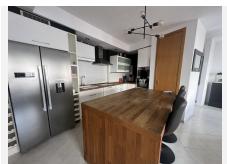

Upon entering the ground floor, you'll find a hallway leading to the second floor.

The first floor features an open-plan living area seamlessly connected to a fully equipped kitchen and a generously sized separate dining area. Accessible from the kitchen is a dedicated laundry room equipped with washing machine and dryer facilities. Additionally, on this floor, you'll discover the master bedroom complete with an en-suite bathroom and built-in wardrobes.