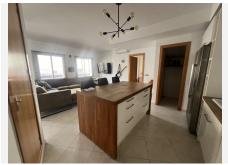

Upon entering the ground floor, you'll find a hallway leading to the second floor.

The first floor features an open-plan living area seamlessly connected to a fully equipped kitchen and a generously sized separate dining area. Accessible from the kitchen is a dedicated laundry room equipped with washing machine and dryer facilities. Additionally, on this floor, you'll discover the master bedroom complete with an en-suite bathroom and built-in wardrobes.

Moving up to the 2nd floor, you'll encounter the second bedroom with its own en-suite bathroom and built-in wardrobes, along with a spacious hallway offering potential for an office or a cozy lounge area. This floor also grants access to the expansive 40m2 terrace, providing ample space for a delightful outdoor kitchen and even a jacuzzi, all while enjoying panoramic views. Furthermore, on this floor, a staircase leads to the loft, ideally suited for a third bedroom.