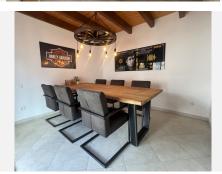

Upon entering the ground floor, you'll find a hallway leading to the second floor.

The first floor features an open-plan living area seamlessly connected to a fully equipped kitchen and a generously sized separate dining area. Accessible from the kitchen is a dedicated laundry room equipped with washing machine and dryer facilities. Additionally, on this floor, you'll discover the master bedroom complete with an en-suite bathroom and built-in wardrobes.