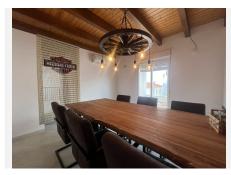

Upon entering the ground floor, you'll find a hallway leading to the second floor.

The first floor features an open-plan living area seamlessly connected to a fully equipped kitchen and a generously sized separate dining area. Accessible from the kitchen is a dedicated laundry room equipped with washing machine and dryer facilities. Additionally, on this floor, you'll discover the master bedroom complete with an en-suite bathroom and built-in wardrobes.