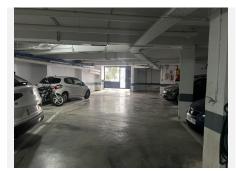

## R5001259

Alhaurín el Grande

REF# R5001259 225.000 €

| BEDS | BATHS | BUILT  | TERRACE |
|------|-------|--------|---------|
| 2    | 2     | 137 m² | 39 m²   |

Stylish and spacious Triplex penthouse, boasting an impressive 140m2, centrally located and offered at a highly competitive price.