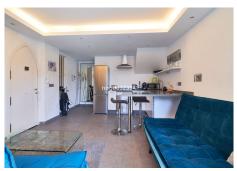

## R4994794

Puerto Banús

REF# R4994794 340.000 €

| BEDS | BATHS | BUILT | TERRACE |
|------|-------|-------|---------|
| 1    | 1     | 80 m² | 40 m²   |

Nestled within the exclusive Atalaya de Río Verde community, this stunning penthouse duplex is a rare find—fully renovated, move-in ready, and offering the potential to add a second bedroom and bathroom. With neighboring units reaching up to €1.2 million in the exclusive luxury enclave, this 1-bedroom gem boasts a modern Scandinavian interior with exquisite Andalusian-Moorish charm. Designed to the highest standards, it comes with a tourist license, ensuring strong year-round rental income.

Just 1 kilometer from the iconic Puerto Banús and the Golden Mile, this two-level residence features a spacious solarium and two private terraces, offering serene garden views in a picturesque Andalusian-style setting. The bright and airy interiors provide a perfect blend of comfort and sophistication.