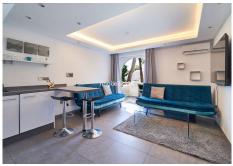

## R4994794

Puerto Banús

REF# R4994794 340.000 €

| BEDS | BATHS | BUILT | TERRACE |
|------|-------|-------|---------|
| 1    | 1     | 80 m² | 40 m²   |

Nestled within the exclusive Atalaya de Río Verde community, this stunning penthouse duplex is a rare find—fully renovated, move-in ready, and offering the potential to add a second bedroom and bathroom. With neighboring units reaching up to €1.2 million in the exclusive luxury enclave, this 1-bedroom gem boasts a modern Scandinavian interior with exquisite Andalusian-Moorish charm. Designed to the highest standards, it comes with a tourist license, ensuring strong year-round rental income.