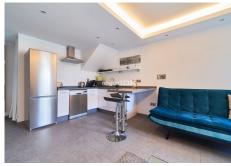

## R4994794

Puerto Banús

REF# R4994794 340.000 €

| BEDS | BATHS | BUILT | TERRACE |
|------|-------|-------|---------|
| 1    | 1     | 80 m² | 40 m²   |

Nestled within the exclusive Atalaya de Río Verde community, this stunning penthouse duplex is a rare find—fully renovated, move-in ready, and offering the potential to add a second bedroom and bathroom. With neighboring units reaching up to €1.2 million in the exclusive luxury enclave, this 1-bedroom gem boasts a modern Scandinavian interior with exquisite Andalusian-Moorish charm. Designed to the highest standards, it comes with a tourist license, ensuring strong year-round rental income.