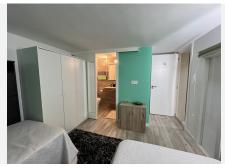

The layout: On the ground floor are two bedrooms, a bathroom, and the kitchen/living room. Upstairs is the third bedroom and another full bathroom.

The property features a spacious living room, with a large window allowing natural light to flood the space throughout the day, creating a warm and welcoming atmosphere. The fully equipped open-plan kitchen is ideal for families who enjoy cooking together.