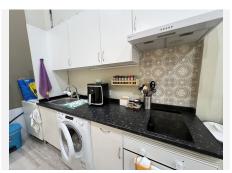

The layout: On the ground floor are two bedrooms, a bathroom, and the kitchen/living room. Upstairs is the third bedroom and another full bathroom.

The property features a spacious living room, with a large window allowing natural light to flood the space throughout the day, creating a warm and welcoming atmosphere. The fully equipped open-plan kitchen is ideal for families who enjoy cooking together.