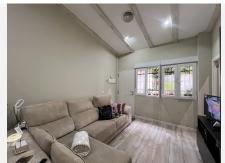

The layout: On the ground floor are two bedrooms, a bathroom, and the kitchen/living room. Upstairs is the third bedroom and another full bathroom.

The property features a spacious living room, with a large window allowing natural light to flood the space throughout the day, creating a warm and welcoming atmosphere. The fully equipped open-plan kitchen is ideal for families who enjoy cooking together.