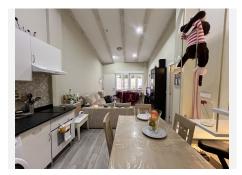

The layout: On the ground floor are two bedrooms, a bathroom, and the kitchen/living room. Upstairs is the third bedroom and another full bathroom.

The property features a spacious living room, with a large window allowing natural light to flood the space throughout the day, creating a warm and welcoming atmosphere. The fully equipped open-plan kitchen is ideal for families who enjoy cooking together.