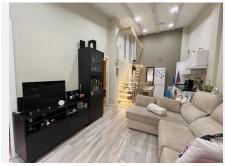

The layout: On the ground floor are two bedrooms, a bathroom, and the kitchen/living room. Upstairs is the third bedroom and another full bathroom.

The property features a spacious living room, with a large window allowing natural light to flood the space throughout the day, creating a warm and welcoming atmosphere. The fully equipped open-plan kitchen is ideal for families who enjoy cooking together.