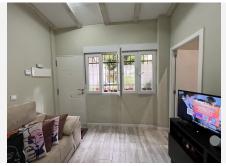

The layout: On the ground floor are two bedrooms, a bathroom, and the kitchen/living room. Upstairs is the third bedroom and another full bathroom.

The property features a spacious living room, with a large window allowing natural light to flood the space throughout the day, creating a warm and welcoming atmosphere. The fully equipped open-plan kitchen is ideal for families who enjoy cooking together.