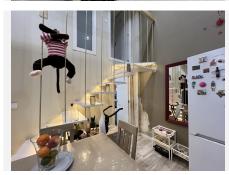

The layout: On the ground floor are two bedrooms, a bathroom, and the kitchen/living room. Upstairs is the third bedroom and another full bathroom.

The property features a spacious living room, with a large window allowing natural light to flood the space throughout the day, creating a warm and welcoming atmosphere. The fully equipped open-plan kitchen is ideal for families who enjoy cooking together.