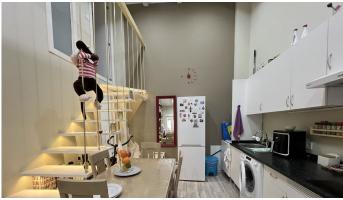

The layout: On the ground floor are two bedrooms, a bathroom, and the kitchen/living room. Upstairs is the third bedroom and another full bathroom.

The property features a spacious living room, with a large window allowing natural light to flood the space throughout the day, creating a warm and welcoming atmosphere. The fully equipped open-plan kitchen is ideal for families who enjoy cooking together.