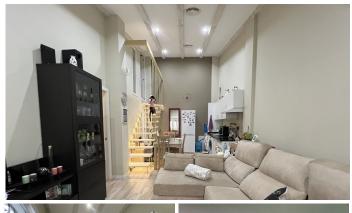

## R4994728

• Arroyo de la Miel

REF# R4994728 257.000 €

| BEDS | BATHS | BUILT |
|------|-------|-------|
| 3    | 2     | 62 m² |

Located in one of the most sought-after areas of Benalmádena, this bright apartment with three bedrooms and two bathrooms with a shower is the perfect home for a family or perfect for investment. Just a few minutes' walk from the popular Parque de la Paloma and 900 meters from the beach, it offers an enviable location for those looking to enjoy a peaceful setting yet with all the amenities at hand.

The layout: On the ground floor are two bedrooms, a bathroom, and the kitchen/living room. Upstairs is the third bedroom and another full bathroom.

The property features a spacious living room, with a large window allowing natural light to flood the space throughout the day, creating a warm and welcoming atmosphere. The fully equipped open-plan kitchen is ideal for families who enjoy cooking together.