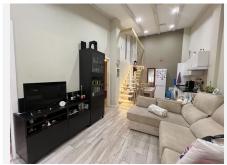

The layout: On the ground floor are two bedrooms, a bathroom, and the kitchen/living room. Upstairs is the third bedroom and another full bathroom.

The property features a spacious living room, with a large window allowing natural light to flood the space throughout the day, creating a warm and welcoming atmosphere. The fully equipped open-plan kitchen is ideal for families who enjoy cooking together.